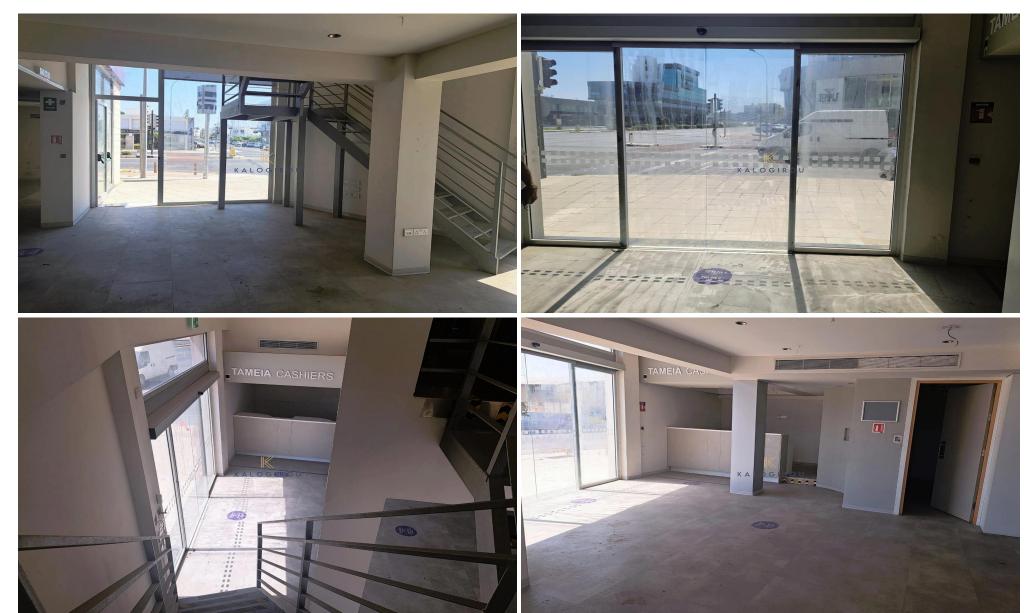

Shop with Mezzanine for Rent in New Marina Area, with full glassy windows, ideally for huge sign or advertisement, ready reception for visitors at the entrance and a separate glass office. The property consists of an open plan space with a 2 w/c upstairs in mezzanine level and two entrances from both sides. The internal covered area of the sh...