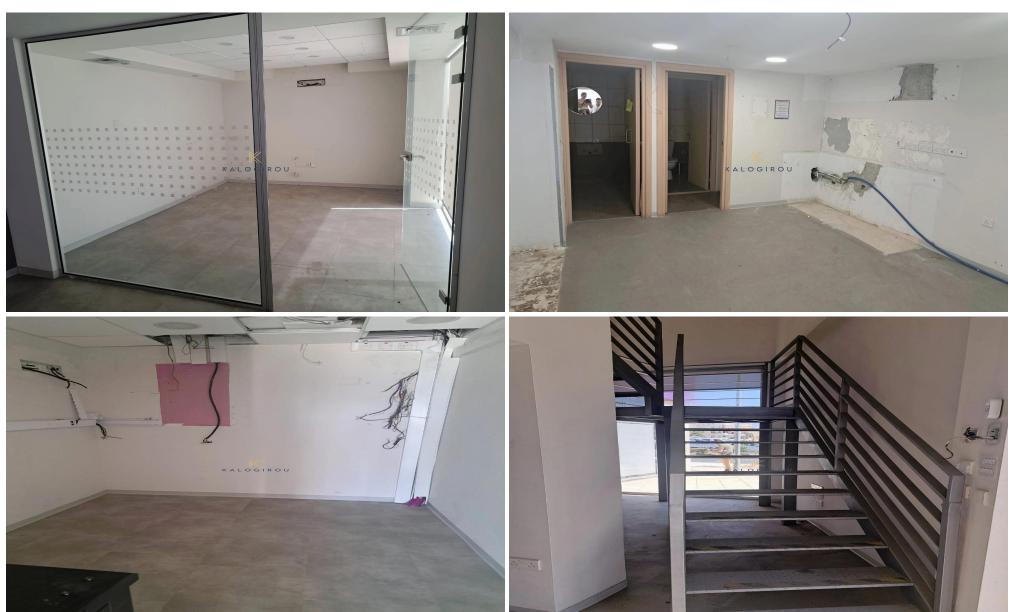

Shop with Mezzanine for Rent in New Marina Area, with full glassy windows, ideally for huge sign or advertisement, ready reception for visitors at the entrance and a separate glass office. The property consists of an open plan space with a 2 w/c upstairs in mezzanine level and two entrances from both sides. The internal covered area of the sh...