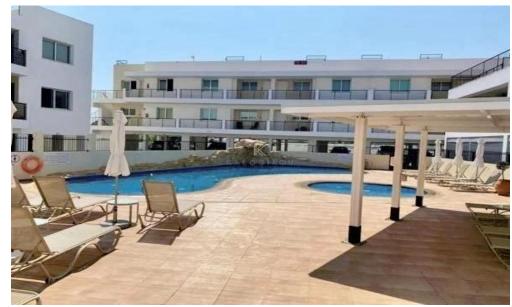

Apartment for Rent in Kapparis, Famagusta. The property is a ground floor apartment, fully furnished and consists of an open plan kitchen with a living and dining area, two bedrooms, a main bathroom with wc, and covered veranda. The proper...