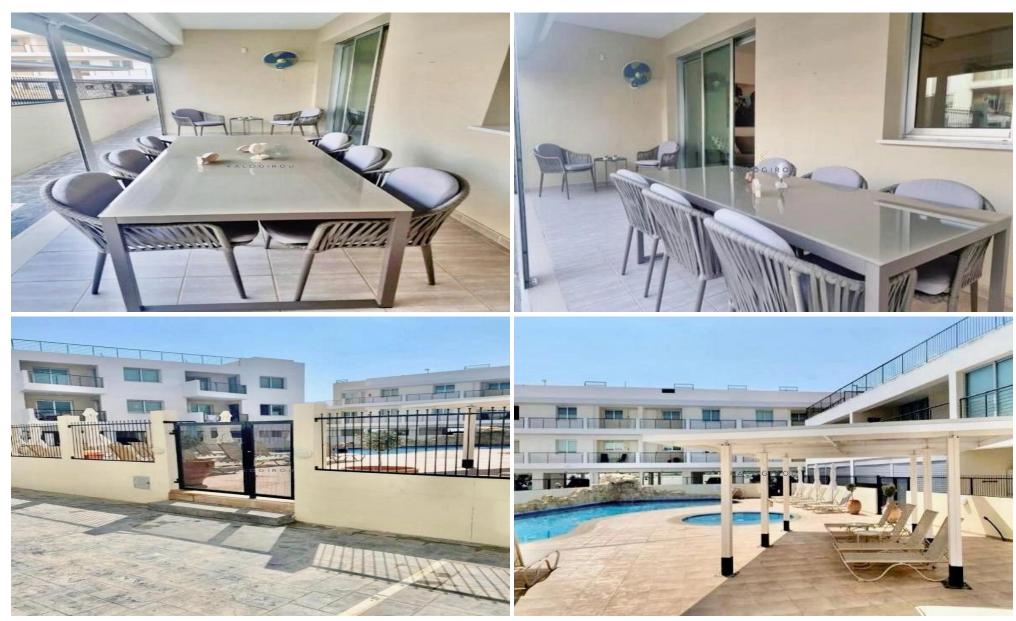

Apartment for Rent in Kapparis, Famagusta. The property is a ground floor apartment, fully furnished and consists of an open plan kitchen with a living and dining area, two bedrooms, a main bathroom with wc, and covered veranda. The proper...