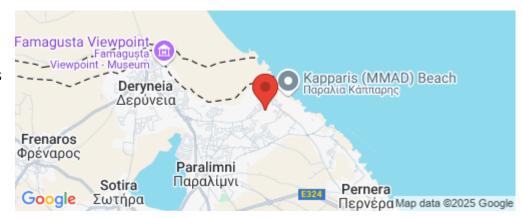

## 2 Bedroom Apartment for Rent in Kapparis, Famagusta District

Fully Furnished, Two Bedroom Apartment for Rent in Kapparis area, Famagusta. The property is located in a quiet and residential neighborhood and is close to an abundance of amenities and services, such as supermarkets, restaurants, coffee shops. Also, the property enjoys excellent access to the neighboring Municipalities and the Protaras Tourist area. Ayia Napa is just 15 minutes away. Nearest airport is Larnaca international airport, 57 km away.

Amenities Location

• Garden Location: Kapparis Region: Famagusta

Coordinates: 35.0553927 / 34.0015716

**Price: €900 + VAT** 

VAT for this property is €45 or €171. VAT usually is 19%. If it is your first purchase of property, you can have VAT reduced to 5% for the first 150sq.m. of the property.