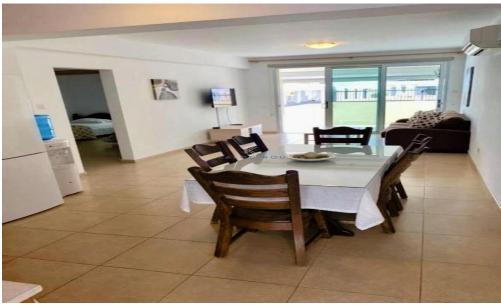

Apartment for Rent in Kapparis, Famagusta. The property is a ground floor apartment, fully furnished and consists of an open plan kitchen with a living and dining area, two bedrooms, a main bathroom with wc, and covered veranda. The proper...