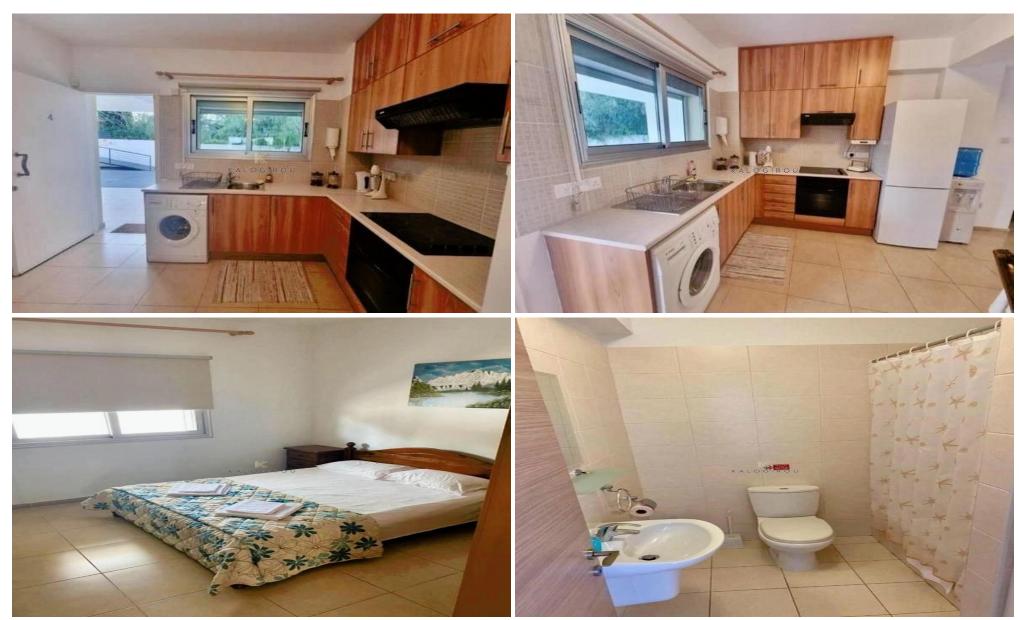

Apartment for Rent in Kapparis, Famagusta. The property is a ground floor apartment, fully furnished and consists of an open plan kitchen with a living and dining area, two bedrooms, a main bathroom with wc, and covered veranda. The proper...