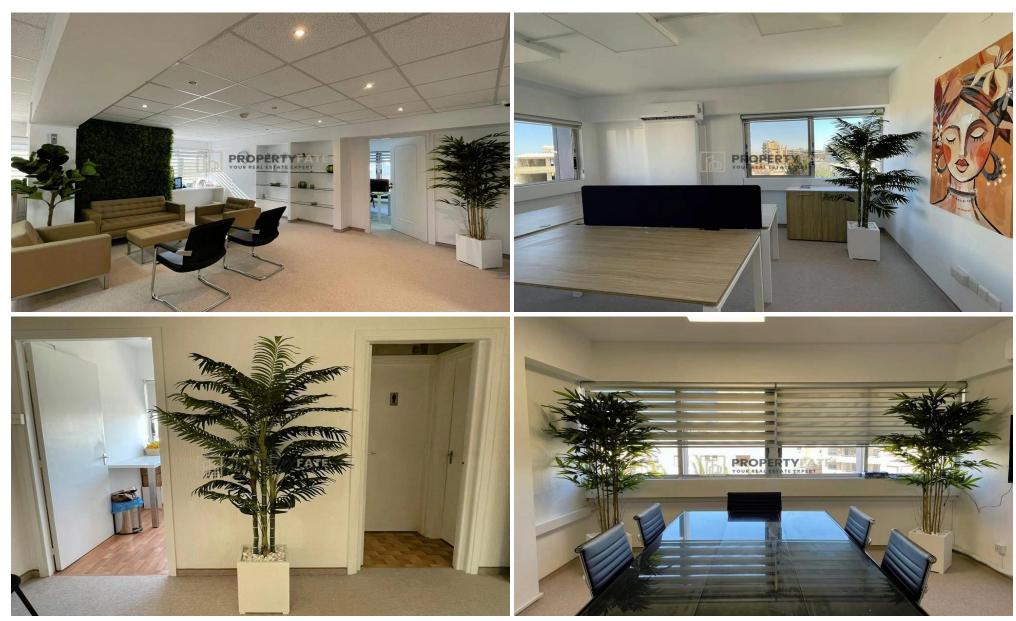

### LIMASSOL CENTRAL

A recently renovated office is available for rent on Makariou Avenue. The property boasts approx. 200sgm of covered working space and is located on a main artery with easy access to the city centre as well as just 5mins driving from the beachfront. Take a better feeling looking on the features provided below. Any questions are welcomed!

### **FEATURES**

- -200sqm
- -Makariou Avenue
- -6500 per month 2 rent first and last month and 1 security deposit
- -Fully furnished
- -2 bathrooms
- -Kitchen
- -5 parking spaces uncovered