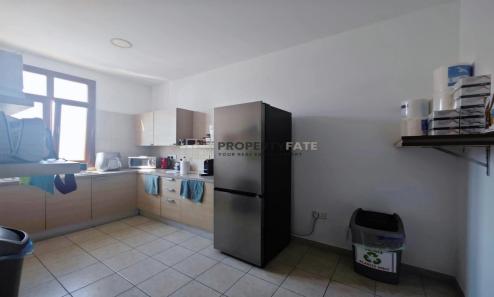

#### **FEATURES**

- -220m2
- -€8,000 per month
- -Available from August 2024
- -Separate rooms but also a spacious open plan space
- -4 parking
- -Kitchen
- -2 WC
- -Disable WC common for floor (2 offices)
- -Server room
- -Huge veranda covered and uncovered
- -VRV and split units