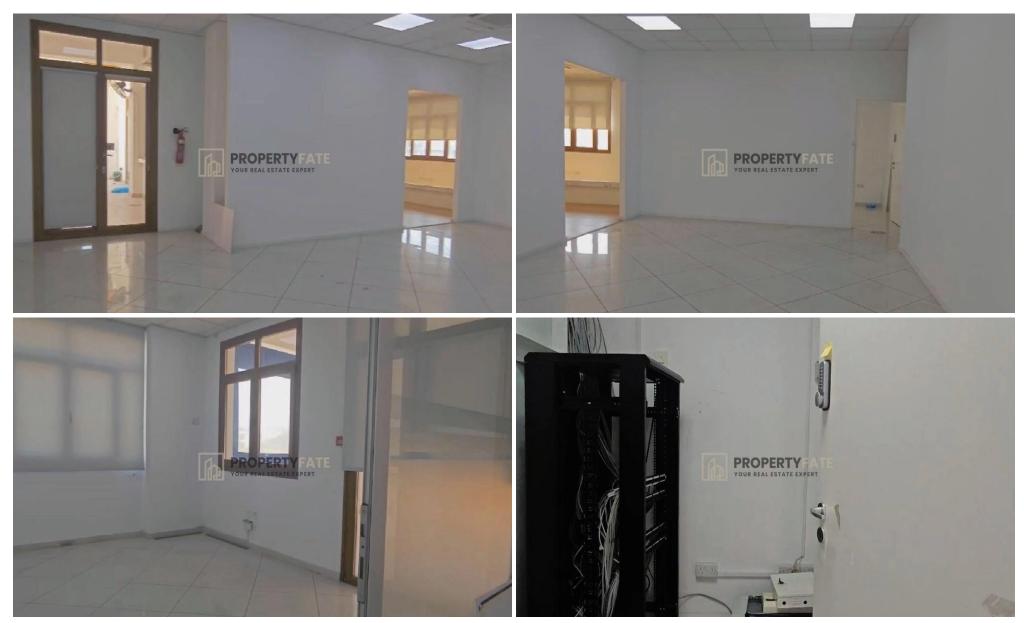

### **KOLONAKIOU**

A great choice just hit the market. This office is located just on Kolonakiou Avenue just a breath away from the highway and only 3 mins driving to the beachfront. Take a better feeling by looking some of the features below and let us know if you want to take a closer look by arranging a viewing!

#### **FEATURES**

- -220m2
- -€8,000 per month
- -Available from August 2024
- -Separate rooms but also a spacious open plan space
- -4 parking
- -Kitchen
- -2 WC
- -Disable WC common for floor (2 offices)
- -Server room
- -Huge veranda covered and uncovered
- -VRV and split units