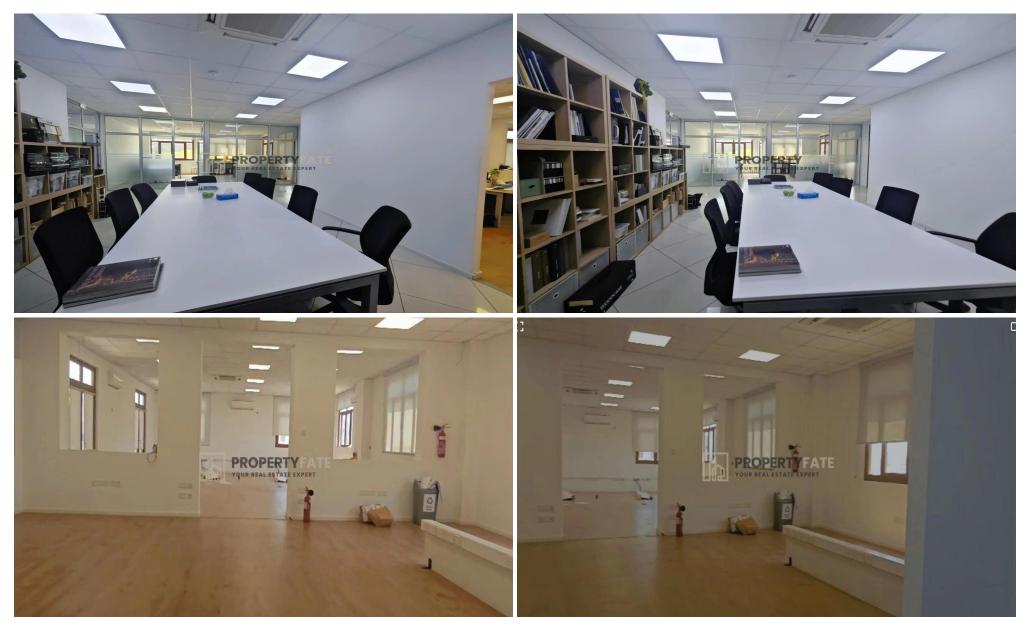

### **KOLONAKIOU**

A great choice just hit the market. This office is located just on Kolonakiou Avenue just a breath away from the highway and only 3 mins driving to the beachfront. Take a better feeling by looking some of the features below and let us know if you want to take a closer look by arranging a viewing!

#### **FEATURES**

- -220m2
- -€8,000 per month
- -Available from August 2024
- -Separate rooms but also a spacious open plan space
- -4 parking
- -Kitchen
- -2 WC
- -Disable WC common for floor (2 offices)
- -Server room
- -Huge veranda covered and uncovered
- -VRV and split units