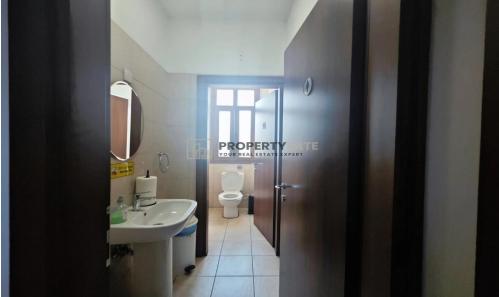

#### **FEATURES**

- -220m2
- -€8,000 per month
- -Available from August 2024
- -Separate rooms but also a spacious open plan space
- -4 parking
- -Kitchen
- -2 WC
- -Disable WC common for floor (2 offices)
- -Server room
- -Huge veranda covered and uncovered
- -VRV and split units