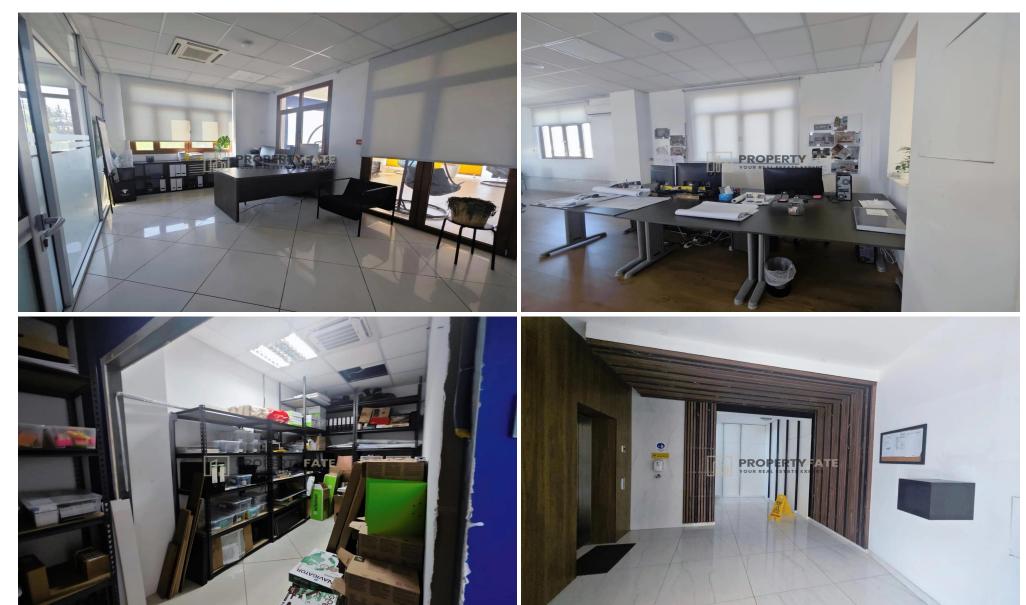

### **KOLONAKIOU**

A great choice just hit the market. This office is located just on Kolonakiou Avenue just a breath away from the highway and only 3 mins driving to the beachfront. Take a better feeling by looking some of the features below and let us know if you want to take a closer look by arranging a viewing!

#### **FEATURES**

- -220m2
- -€8,000 per month
- -Available from August 2024
- -Separate rooms but also a spacious open plan space
- -4 parking
- -Kitchen
- -2 WC
- -Disable WC common for floor (2 offices)
- -Server room
- -Huge veranda covered and uncovered
- -VRV and split units