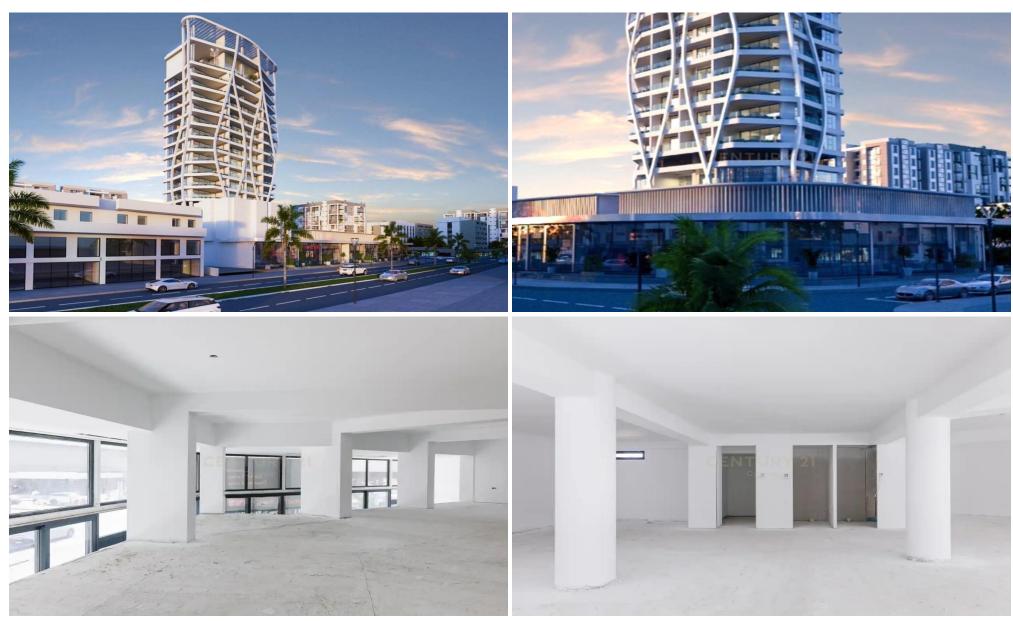

## for Rent in Germasogeia, Limassol District

Newly developed commercial spaces, ideally situated in a prime location along one of Limassol's busiest avenues, just a short walk from the sea. The area offers convenient access to essential amenities, including shops, banks, cafes, restaurants, and more. These units feature high-quality wall finishes, outdoor VRV air conditioning systems, and provisions for kitchen installations, lighting sockets, and switches