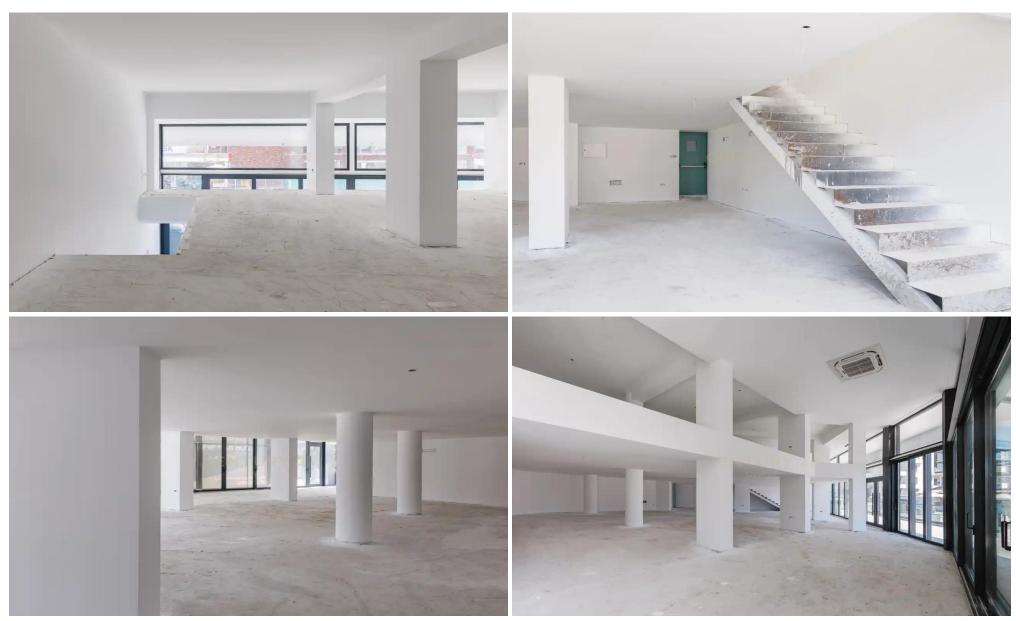

## for Rent in Germasogeia, Limassol District

Newly developed commercial spaces, ideally situated in a prime location along one of Limassol's busiest avenues, just a short walk from the sea. The area offers convenient access to essential amenities, including shops, banks, cafes, restaurants, and more. These units feature high-quality wall finishes, outdoor VRV air conditioning systems, and provisions for kitchen installations, lighting sockets, and switches