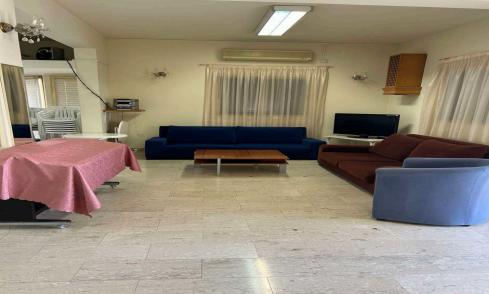

The space is located in a well-maintained building and offers excellent conditions for creating your professional environment. It includes a spacious open area, a small kitchen, two offices separated by drywall partitions, and two restrooms.