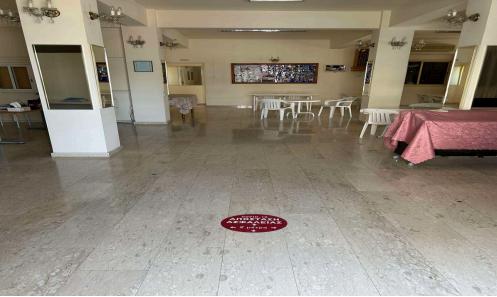

## 270m<sup>2</sup> Office for Rent in Engomi, Nicosia District

**Ground Floor Commercial Space for Rent in Engomi**A ground floor commercial space is available for rent in a central and commercial area of Engomi, ideal for use as a medical practice, company office, pharmacy, lab, or other similar purposes.

The space is located in a well-maintained building and offers excellent conditions for creating your professional environment. It includes a spacious open area, a small kitchen, two offices separated by drywall partitions, and two restrooms.

The property also features two independent entrances for easy access and functionality.

The commercial space comprises 190 square meters of interior space, 50 sq...

| Property Info          |                     | Plot / Area Info |              | Additional info           |                        |
|------------------------|---------------------|------------------|--------------|---------------------------|------------------------|
| Covered Area           | 270                 |                  |              | Proporty typo             | Office                 |
| Floor Number           | 0                   | Pool             | No           | Property type             |                        |
|                        |                     |                  |              | Condition                 | Pre-Owned              |
| Total Number of Floors | 1                   | Parking          | Covered, Yes | Construction Year<br>View | 1991-2000<br>City view |
| Furnishing             | Partially furnished | Tarking          |              |                           |                        |
| Energy Efficiency      | A+                  |                  |              |                           |                        |