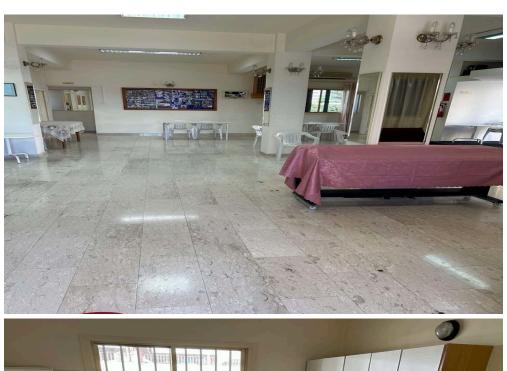

The space is located in a well-maintained building and offers excellent conditions for creating your professional environment. It includes a spacious open area, a small kitchen, two offices separated by drywall partitions, and two restrooms.