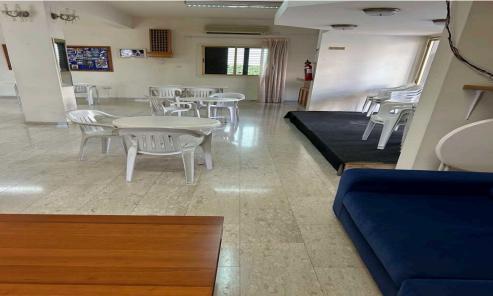

## 270m<sup>2</sup> Office for Rent in Engomi, Nicosia District

**Ground Floor Commercial Space for Rent in Engomi**A ground floor commercial space is available for rent in a central and commercial area of Engomi, ideal for use as a medical practice, company office, pharmacy, lab, or other similar purposes.

The space is located in a well-maintained building and offers excellent conditions for creating your professional environment. It includes a spacious open area, a small kitchen, two offices separated by drywall partitions, and two restrooms.

The property also features two independent entrances for easy access and functionality.

The commercial space comprises 190 square meters of interior space, 50 sq...

| Property Info          |                     | Plot / Area Info |              | Additional info           |                        |
|------------------------|---------------------|------------------|--------------|---------------------------|------------------------|
| Covered Area           | 270                 |                  |              | Proporty typo             | Office                 |
| Floor Number           | 0                   | Pool             | No           | Property type             |                        |
|                        |                     |                  |              | Condition                 | Pre-Owned              |
| Total Number of Floors | 1                   | Parking          | Covered, Yes | Construction Year<br>View | 1991-2000<br>City view |
| Furnishing             | Partially furnished | Tarking          |              |                           |                        |
| Energy Efficiency      | A+                  |                  |              |                           |                        |