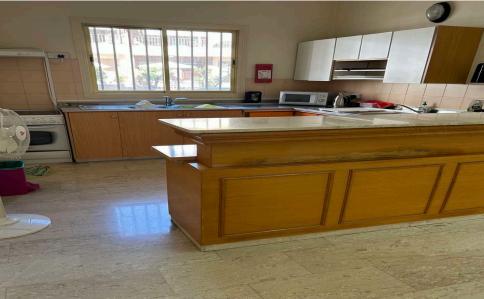

## 270m<sup>2</sup> Office for Rent in Engomi, Nicosia District

**Ground Floor Commercial Space for Rent in Engomi**A ground floor commercial space is available for rent in a central and commercial area of Engomi, ideal for use as a medical practice, company office, pharmacy, lab, or other similar purposes.

The space is located in a well-maintained building and offers excellent conditions for creating your professional environment. It includes a spacious open area, a small kitchen, two offices separated by drywall partitions, and two restrooms.

The property also features two independent entrances for easy access and functionality.

The commercial space comprises 190 square meters of interior space, 50 sq...

| Property Info          |                     | Plot / Area Info |              | Additional info           |                        |
|------------------------|---------------------|------------------|--------------|---------------------------|------------------------|
| Covered Area           | 270                 |                  |              | Proporty typo             | Office                 |
| Floor Number           | 0                   | Pool             | No           | Property type             |                        |
|                        |                     |                  |              | Condition                 | Pre-Owned              |
| Total Number of Floors | 1                   | Parking          | Covered, Yes | Construction Year<br>View | 1991-2000<br>City view |
| Furnishing             | Partially furnished | Tarking          |              |                           |                        |
| Energy Efficiency      | A+                  |                  |              |                           |                        |