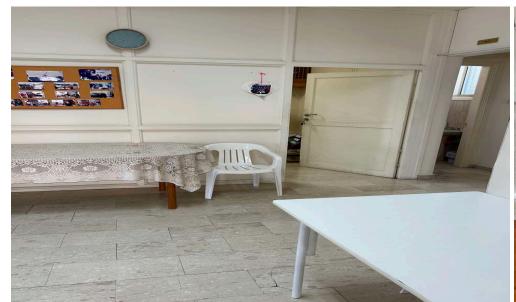

## 270m<sup>2</sup> Office for Rent in Engomi, Nicosia District

**Ground Floor Commercial Space for Rent in Engomi**A ground floor commercial space is available for rent in a central and commercial area of Engomi, ideal for use as a medical practice, company office, pharmacy, lab, or other similar purposes.

The space is located in a well-maintained building and offers excellent conditions for creating your professional environment. It includes a spacious open area, a small kitchen, two offices separated by drywall partitions, and two restrooms.

The property also features two independent entrances for easy access and functionality.

The commercial space comprises 190 square meters of interior space, 50 sq...

| Property Info          |                     | Plot / Area Info |              | Additional info           |                        |
|------------------------|---------------------|------------------|--------------|---------------------------|------------------------|
| Covered Area           | 270                 |                  |              | Proporty typo             | Office                 |
| Floor Number           | 0                   | Pool             | No           | Property type             |                        |
|                        |                     |                  |              | Condition                 | Pre-Owned              |
| Total Number of Floors | 1                   | Parking          | Covered, Yes | Construction Year<br>View | 1991-2000<br>City view |
| Furnishing             | Partially furnished | Tarking          |              |                           |                        |
| Energy Efficiency      | A+                  |                  |              |                           |                        |