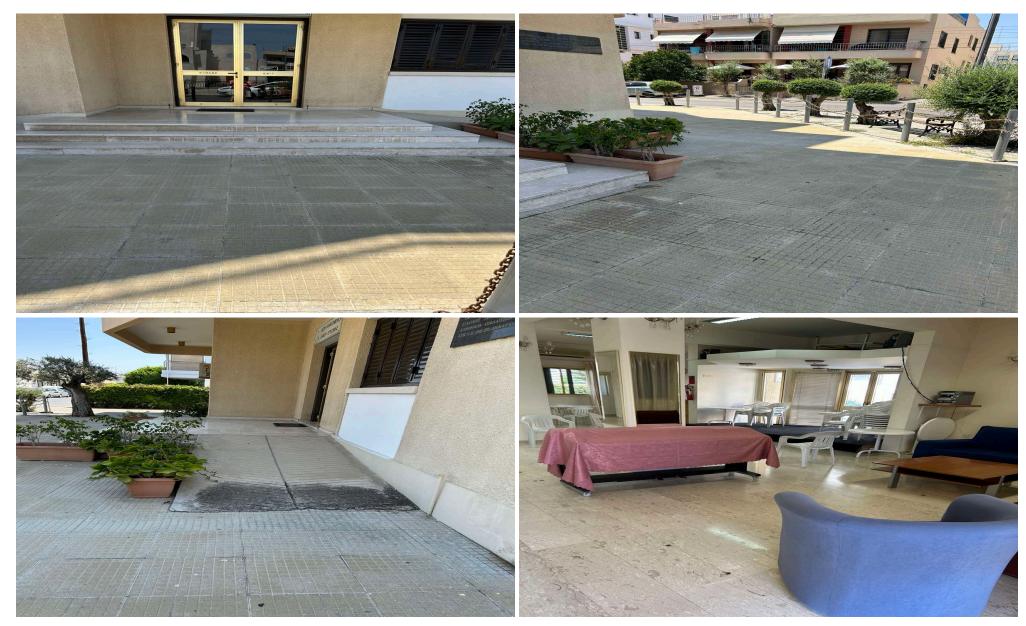

## 270m<sup>2</sup> Office for Rent in Engomi, Nicosia District

**Ground Floor Commercial Space for Rent in Engomi**A ground floor commercial space is available for rent in a central and commercial area of Engomi, ideal for use as a medical practice, company office, pharmacy, lab, or other similar purposes.

The space is located in a well-maintained building and offers excellent conditions for creating your professional environment. It includes a spacious open area, a small kitchen, two offices separated by drywall partitions, and two restrooms.

The property also features two independent entrances for easy access and functionality.

The commercial space comprises 190 square meters of interior space, 50 sq...

| Property Info          |                     | Plot / Area Info |              | Additional info           |                        |
|------------------------|---------------------|------------------|--------------|---------------------------|------------------------|
| Covered Area           | 270                 |                  |              | Proporty typo             | Office                 |
| Floor Number           | 0                   | Pool             | No           | Property type             |                        |
|                        |                     |                  |              | Condition                 | Pre-Owned              |
| Total Number of Floors | 1                   | Parking          | Covered, Yes | Construction Year<br>View | 1991-2000<br>City view |
| Furnishing             | Partially furnished | Tarking          |              |                           |                        |
| Energy Efficiency      | A+                  |                  |              |                           |                        |