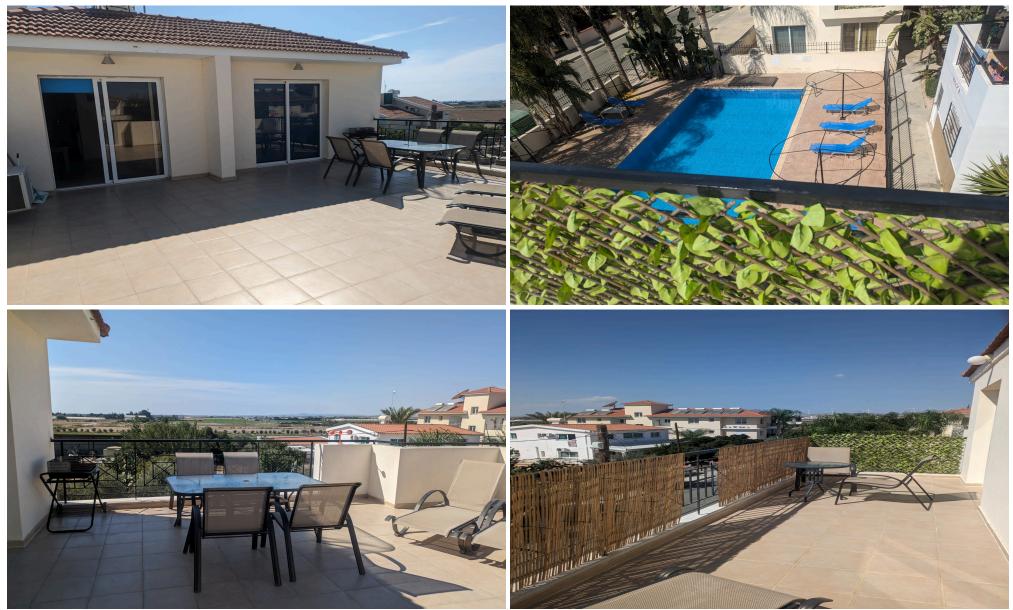

This beautiful penthouse boasts a huge open verandas(52m), perfect for relaxing and taking in the breathtaking sunset views of the mountains. With 2 bathrooms, there is ample space for you and your guests to enjoy all the comforts of home.

Our penthouse is fully furnished with everything you need for a comfortable stay, including modern new appliances and tasteful furnishings. You'll also have access to our communal pool and covered parking area, making your stay even more convenient and enjoyable.