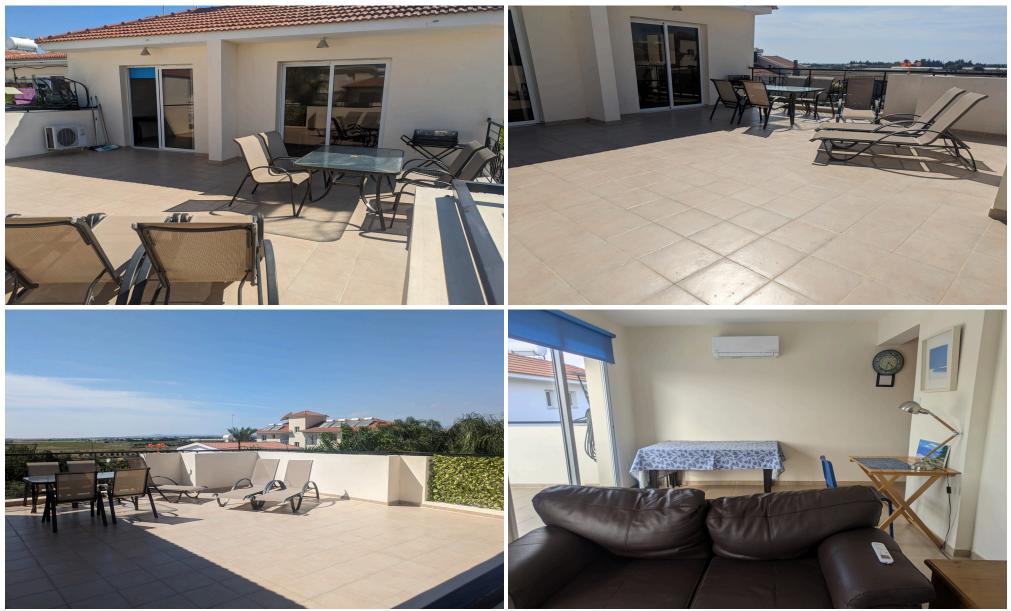

## 2 Bedroom Apartment for Rent in Kiti, Larnaca District

Looking for a luxurious and spacious living experience with stunning views of the mountains?Look no further than our 2-bedroom penthouse apartment for rent in our complex.

This beautiful penthouse boasts a huge open verandas(52m), perfect for relaxing and taking in the breathtaking sunset views of the mountains. With 2 bathrooms, there is ample space for you and your guests to enjoy all the comforts of home.

Our penthouse is fully furnished with everything you need for a comfortable stay, including modern new appliances and tasteful furnishings. You'll also have access to our communal pool and covered parking area, making your stay even more convenient and enjoyable.