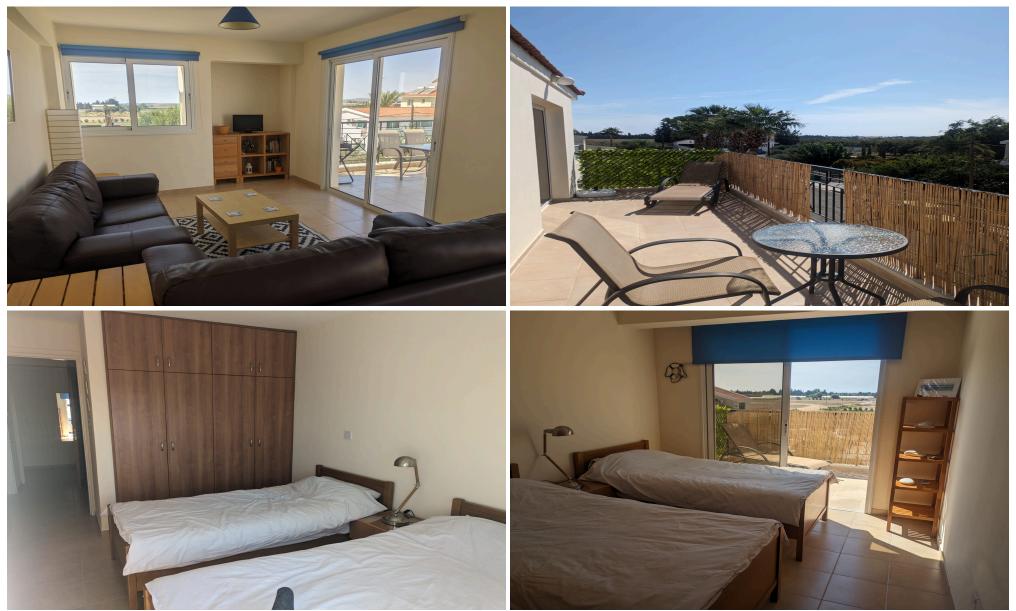

## 2 Bedroom Apartment for Rent in Kiti, Larnaca District

Looking for a luxurious and spacious living experience with stunning views of the mountains?Look no further than our 2-bedroom penthouse apartment for rent in our complex.

This beautiful penthouse boasts a huge open verandas(52m), perfect for relaxing and taking in the breathtaking sunset views of the mountains. With 2 bathrooms, there is ample space for you and your guests to enjoy all the comforts of home.

Our penthouse is fully furnished with everything you need for a comfortable stay, including modern new appliances and tasteful furnishings. You'll also have access to our communal pool and covered parking area, making your stay even more convenient and enjoyable.