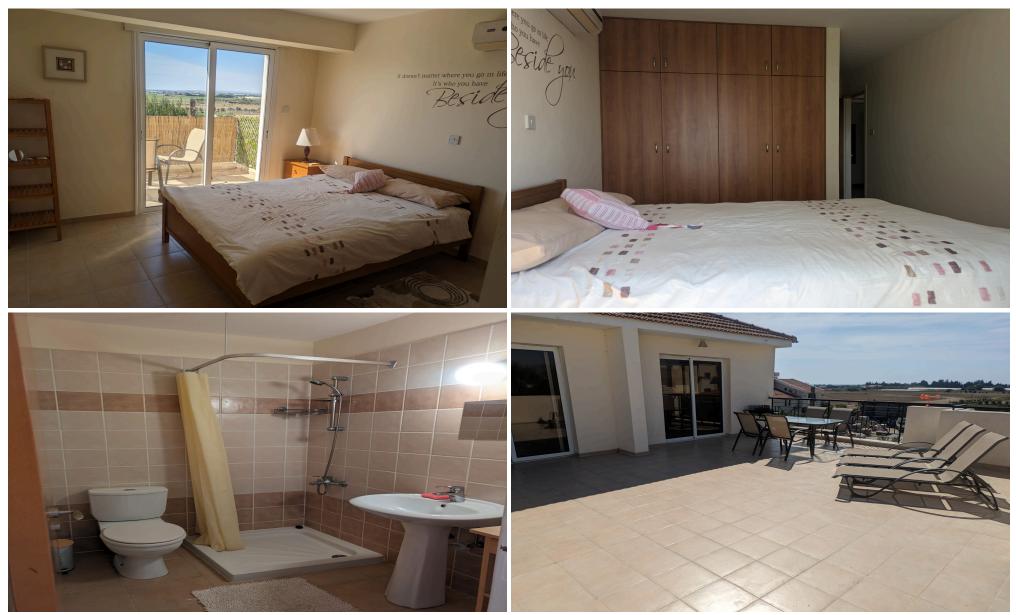

This beautiful penthouse boasts a huge open verandas(52m), perfect for relaxing and taking in the breathtaking sunset views of the mountains. With 2 bathrooms, there is ample space for you and your guests to enjoy all the comforts of home.

Our penthouse is fully furnished with everything you need for a comfortable stay, including modern new appliances and tasteful furnishings. You'll also have access to our communal pool and covered parking area, making your stay even more convenient and enjoyable.