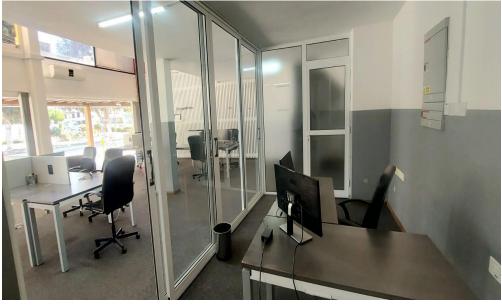

## 150m<sup>2</sup> Commercial for Rent in Kato Paphos

This 150 sqm ground floor space offers a versatile layout with air conditioning and a kitchen. Tenants can customize with an additional 50 sqm or 100 sqm of basement area at extra cost. A selection of office furniture is available.