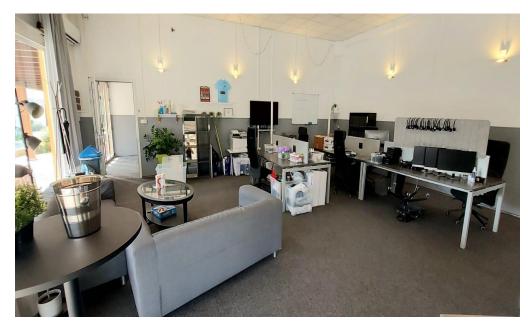

## 150m<sup>2</sup> Commercial for Rent in Kato Paphos

This 150 sqm ground floor space offers a versatile layout with air conditioning and a kitchen. Tenants can customize with an additional 50 sqm or 100 sqm of basement area at extra cost. A selection of office furniture is available.