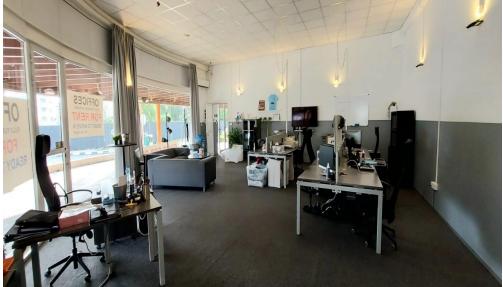

## 150m<sup>2</sup> Commercial for Rent in Kato Paphos

This 150 sqm ground floor space offers a versatile layout with air conditioning and a kitchen. Tenants can customize with an additional 50 sqm or 100 sqm of basement area at extra cost. A selection of office furniture is available.