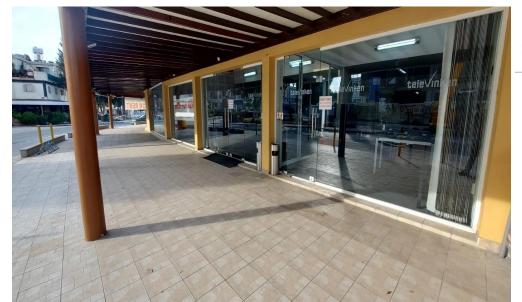

## 150m<sup>2</sup> Commercial for Rent in Kato Paphos

This 150 sqm ground floor space offers a versatile layout with air conditioning and a kitchen. Tenants can customize with an additional 50 sqm or 100 sqm of basement area at extra cost. A selection of office furniture is available.