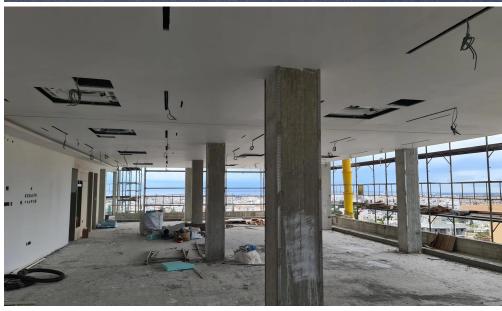

## 550m<sup>2</sup> Office for Rent in Limassol - Mesa Geitonia

Construction began on 1 September 2022. Delivery date is expected to be in July 2024. The building is constructed in two plots of total area 2183 sq.m. It comprises of five floors of offices, of total covered area of 3017 sq. m. On the ground floor there is a lobby of 68 sq.m., with additional covered area of 412sq.m. The total building construction is about 3500 sq.m. Below the ground floor, there is the mechanical floor, which in the rear part is a parking place (see below). Because of the morphology of the ground, this is underground in the rear of the plot, but street level at the front. You can see more details in the attached detailed drawings. The plots are adjacent to the Limassol...