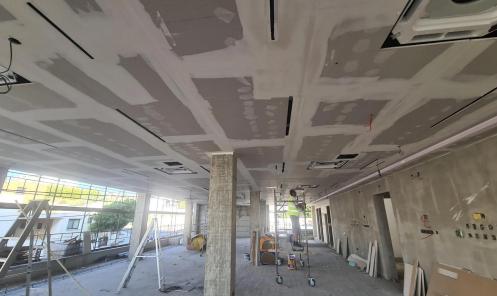

## 550m<sup>2</sup> Office for Rent in Limassol - Mesa Geitonia

Construction began on 1 September 2022. Delivery date is expected to be in July 2024. The building is constructed in two plots of total area 2183 sq.m. It comprises of five floors of offices, of total covered area of 3017 sq. m. On the ground floor there is a lobby of 68 sq.m., with additional covered area of 412sq.m. The total building construction is about 3500 sq.m. Below the ground floor, there is the mechanical floor, which in the rear part is a parking place (see below). Because of the morphology of the ground, this is underground in the rear of the plot, but street level at the front. You can see more details in the attached detailed drawings. The plots are adjacent to the Limassol...