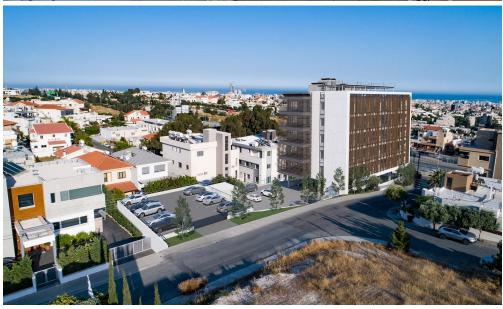

## 550m<sup>2</sup> Office for Rent in Limassol - Mesa Geitonia

Construction began on 1 September 2022. Delivery date is expected to be in July 2024. The building is constructed in two plots of total area 2183 sq.m. It comprises of five floors of offices, of total covered area of 3017 sq. m. On the ground floor there is a lobby of 68 sq.m., with additional covered area of 412sq.m. The total building construction is about 3500 sq.m. Below the ground floor, there is the mechanical floor, which in the rear part is a parking place (see below). Because of the morphology of the ground, this is underground in the rear of the plot, but street level at the front. You can see more details in the attached detailed drawings. The plots are adjacent to the Limassol...