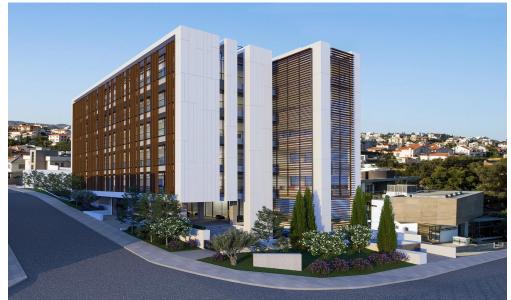

## 550m<sup>2</sup> Office for Rent in Limassol - Mesa Geitonia

Construction began on 1 September 2022. Delivery date is expected to be in July 2024. The building is constructed in two plots of total area 2183 sq.m. It comprises of five floors of offices, of total covered area of 3017 sq. m. On the ground floor there is a lobby of 68 sq.m., with additional covered area of 412sq.m. The total building construction is about 3500 sq.m. Below the ground floor, there is the mechanical floor, which in the rear part is a parking place (see below). Because of the morphology of the ground, this is underground in the rear of the plot, but street level at the front. You can see more details in the attached detailed drawings. The plots are adjacent to the Limassol...