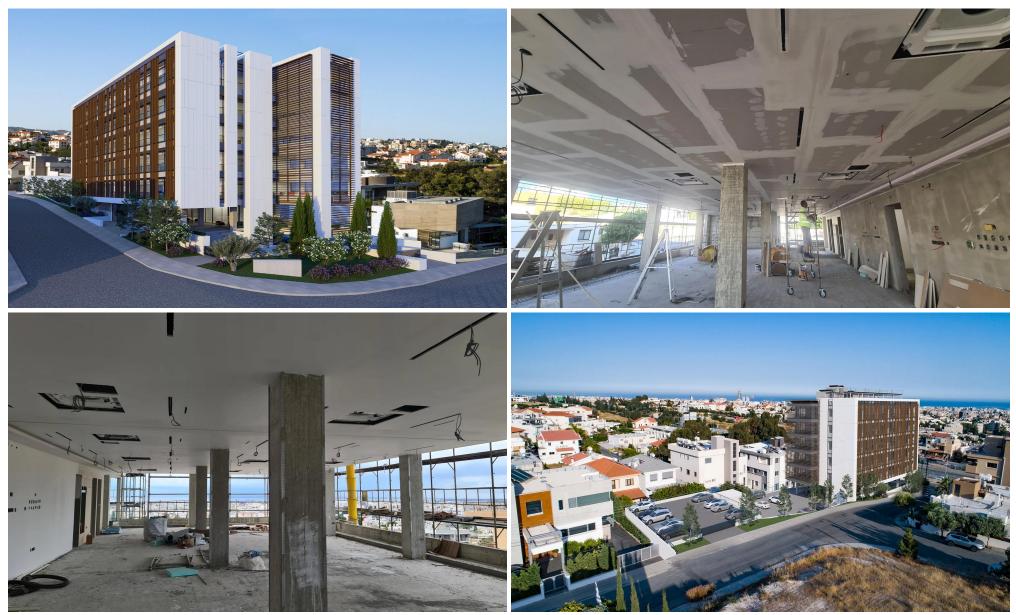

### 550m<sup>2</sup> Office for Rent in Limassol - Mesa Geitonia

Construction began on 1 September 2022. Delivery date is expected to be in July 2024. The building is constructed in two plots of total area 2183 sq.m. It comprises of five floors of offices, of total covered area of 3017 sq. m. On the ground floor there is a lobby of 68 sq.m., with additional covered area of 412sq.m. The total building construction is about 3500 sq.m. Below the ground floor, there is the mechanical floor, which in the rear part is a parking place (see below). Because of the morphology of the ground, this is underground in the rear of the plot, but street level at the front. You can see more details in the attached detailed drawings. The plots are adjacent to the Limassol...