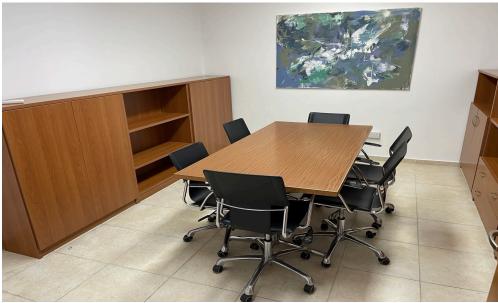

## 10m<sup>2</sup> Office for Rent in Limassol

Serviced Office for Rent in Prime Location of Limassol

- Legal address
- High-speed internet
- Printing facilities
- Kitchen
- Meeting room access
- Office hours: Mon-Fri, 9 AM 5 PM

From €380/month + VAT

All utilities are included. No hidden costs. Contact us to schedule a viewing!

g

Covered Area 10

**Property Info** 

Furnishing Furnished

Energy Efficiency **B+**Heating **Yes** 

Air Conditioning Yes