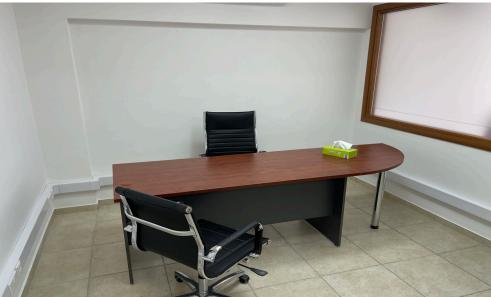

## 10m<sup>2</sup> Office for Rent in Limassol

Serviced Office for Rent in Prime Location of Limassol

- Legal address
- High-speed internet
- Printing facilities
- Kitchen
- Meeting room access
- Office hours: Mon-Fri, 9 AM 5 PM

From €380/month + VAT

All utilities are included. No hidden costs. Contact us to schedule a viewing!

g

Covered Area 10

**Property Info** 

Furnishing Furnished

Energy Efficiency **B+**Heating **Yes** 

Air Conditioning Yes