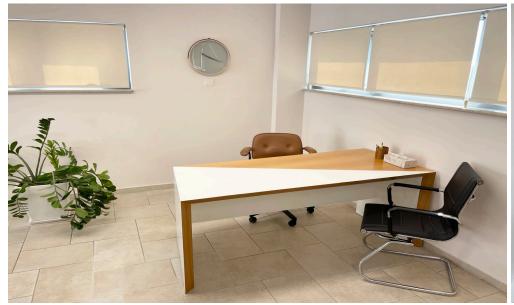

## 10m<sup>2</sup> Office for Rent in Limassol

Serviced Office for Rent in Prime Location of Limassol

- Legal address
- High-speed internet
- Printing facilities
- Kitchen
- Meeting room access
- Office hours: Mon-Fri, 9 AM 5 PM

From €380/month + VAT

All utilities are included. No hidden costs. Contact us to schedule a viewing!

g

Covered Area 10

**Property Info** 

Furnishing Furnished

Energy Efficiency **B+**Heating **Yes** 

Air Conditioning Yes