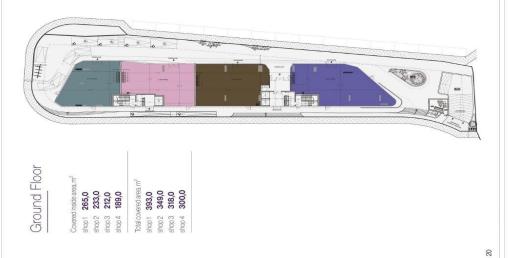

## 451m<sup>2</sup> Office for Rent in Limassol - Agios Athanasios

For rent a room for a store (0 floor + mezzanine) in a luxury business center. The commercial complex is located on Spyrou Kyprianou Avenue, one of the busiest streets in the prestigious area of Limassol city center. There are many office buildings with representatives of various financial, legal, insurance and IT companies. The room consists of three shops with a total indoor covered area of the lower level: 637m2 plus a mezzanine: 336m2. Covered parking for 16 cars. Technical specification: Earthquake-resistant natural stone floor in common areas. The floors and walls in the toilet are made of ceramic tiles. High-standard plumbing from well-known brands. Raised floor for the street with ...