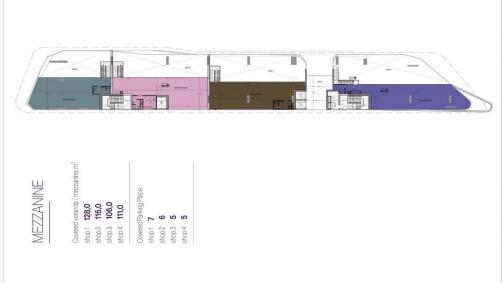

## 451m<sup>2</sup> Office for Rent in Limassol - Agios Athanasios

For rent a room for a store (0 floor + mezzanine) in a luxury business center. The commercial complex is located on Spyrou Kyprianou Avenue, one of the busiest streets in the prestigious area of Limassol city center. There are many office buildings with representatives of various financial, legal, insurance and IT companies. The room consists of three shops with a total indoor covered area of the lower level: 637m2 plus a mezzanine: 336m2. Covered parking for 16 cars. Technical specification: Earthquake-resistant natural stone floor in common areas. The floors and walls in the toilet are made of ceramic tiles. High-standard plumbing from well-known brands. Raised floor for the street with ...