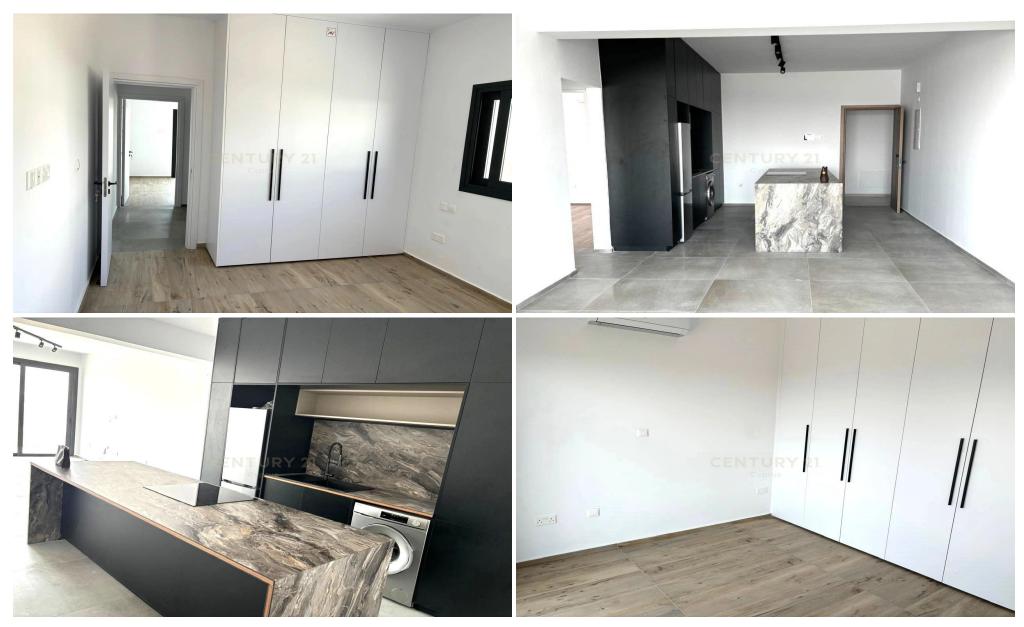

## 2 Bedroom Apartment for Rent in Limassol District

This 2-bedroom apartment is on the 1st floor of a 3-storey building, It is fully furnished with comfortable interior areas with great materials selected with a special emphasis on the wellbeing of the owner. It is a great choice for those who are looking for a high standard of living and modern comforts.