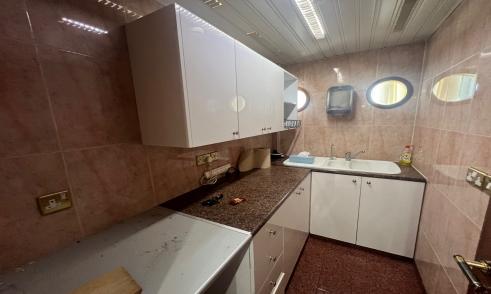

## 250m<sup>2</sup> Office for Rent in Limassol - Agia Zoni

For rent office space with a sea view located near Makariou Avenue and Limassol Court. The covered area is 210 sq. m and it consists of a reception area, 2 WC, a separate kitchen, 4 separate spacious rooms, a meeting room and a server room. It is available unfurnished, with an air conditioning system, double-glazed windows with blinds, partitions, card access system and 3 covered parking places. Common expenses are not included in the price.

## **Amenities**

Air Conditioning

Air Conditioning

 Elevator Coordinates: 34.68673 / 33.04974

Location

Yes

 Guest WC Parking

**Location:** Limassol - Agia Zoni Region: Limassol