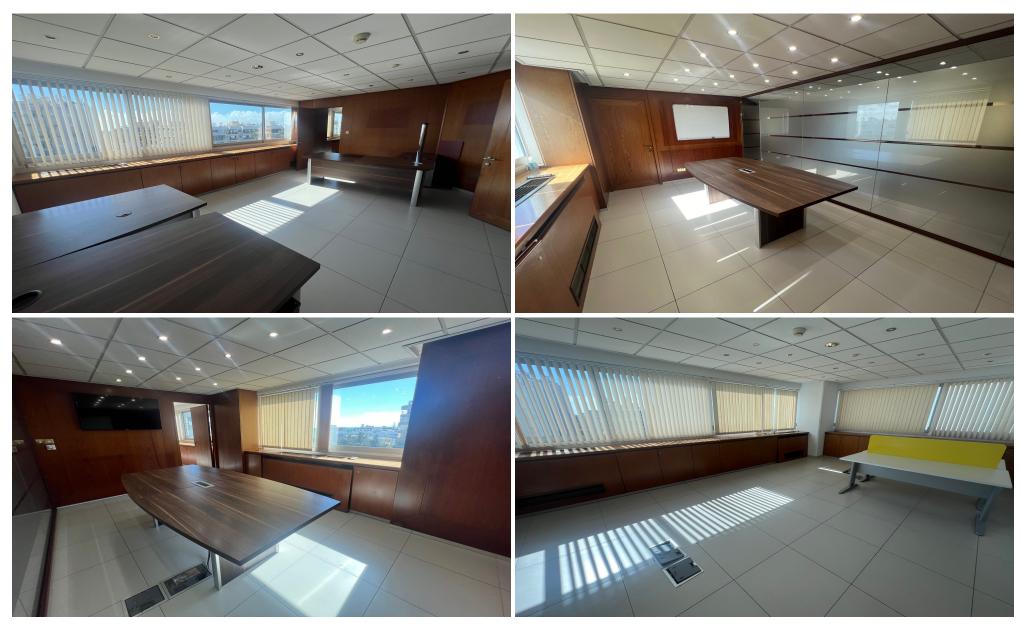

## 250m<sup>2</sup> Office for Rent in Limassol - Agia Zoni

For rent office space with a sea view located near Makariou Avenue and Limassol Court. The covered area is 210 sq. m and it consists of a reception area, 2 WC, a separate kitchen, 4 separate spacious rooms, a meeting room and a server room. It is available unfurnished, with an air conditioning system, double-glazed windows with blinds, partitions, card access system and 3 covered parking places. Common expenses are not included in the price.