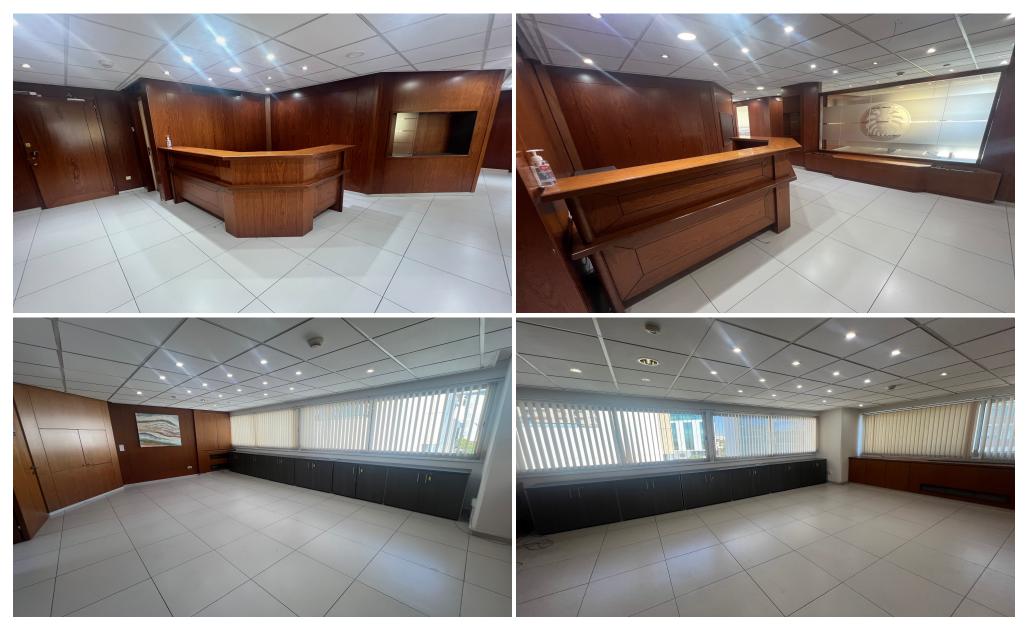

## 250m<sup>2</sup> Office for Rent in Limassol - Agia Zoni

For rent office space with a sea view located near Makariou Avenue and Limassol Court. The covered area is 210 sq. m and it consists of a reception area, 2 WC, a separate kitchen, 4 separate spacious rooms, a meeting room and a server room. It is available unfurnished, with an air conditioning system, double-glazed windows with blinds, partitions, card access system and 3 covered parking places. Common expenses are not included in the price.