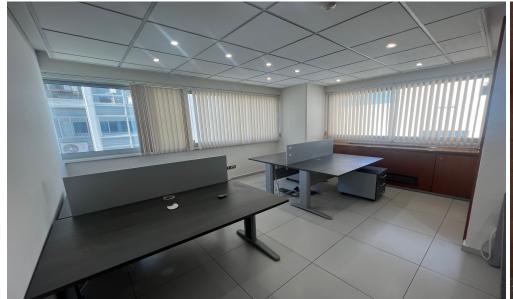

## 250m<sup>2</sup> Office for Rent in Limassol - Agia Zoni

For rent office space with a sea view located near Makariou Avenue and Limassol Court. The covered area is 210 sq. m and it consists of a reception area, 2 WC, a separate kitchen, 4 separate spacious rooms, a meeting room and a server room. It is available unfurnished, with an air conditioning system, double-glazed windows with blinds, partitions, card access system and 3 covered parking places. Common expenses are not included in the price.