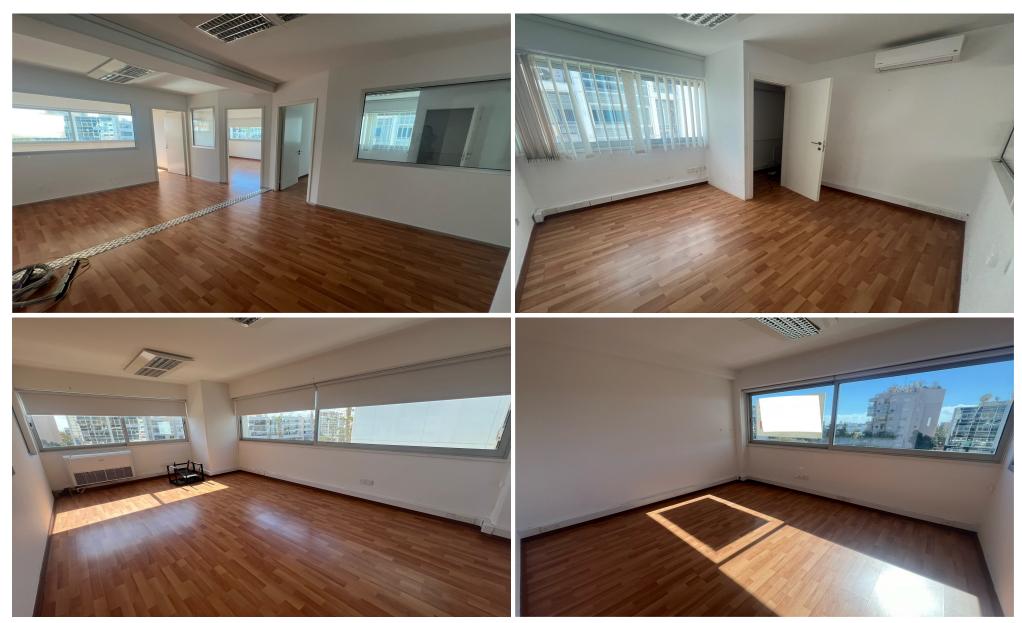

## 85m<sup>2</sup> Office for Rent in Limassol - Agia Zoni

For rent office space with a sea view located near Makariou Avenue and Limassol Court. The covered area is 210 sq. m and it consists of a reception area, 2 WC, a separate kitchen, 4 separate spacious rooms, a meeting room and a server room. It is available unfurnished, with an air conditioning system, double-glazed windows with blinds, partitions, card access system and 3 covered parking places.

Common expenses are not included in the price.

The minimum rental period is 2 years.

| Property Info          |             | Plot / Area Info |              | <b>Additional info</b>     |                     |
|------------------------|-------------|------------------|--------------|----------------------------|---------------------|
| Covered Area           | 85          |                  |              |                            |                     |
| Floor Number           | 2           |                  |              | Dranarty type              | Office              |
| Total Number of Floors | 3           | Pool             | No           | Property type<br>Condition |                     |
| Furnishing             | Unfurnished | Parking          | Covered, Yes | View                       | Pre-Owned           |
| Floor Type             | Laminate    |                  |              | view                       | City view, Sea view |