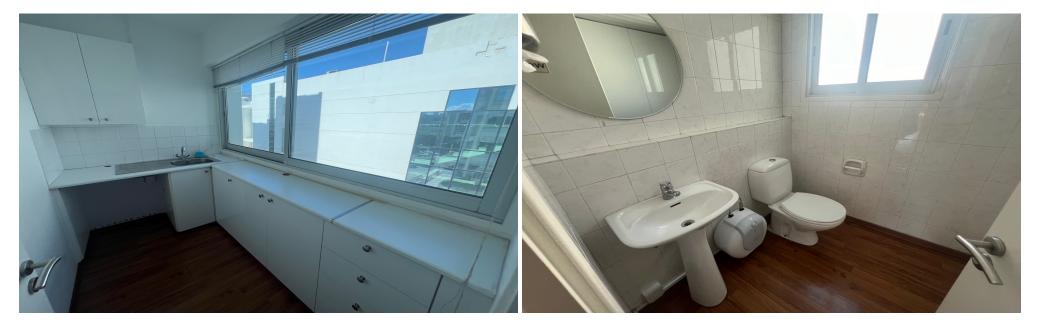

## 85m<sup>2</sup> Office for Rent in Limassol - Agia Zoni

For rent office space with a sea view located near Makariou Avenue and Limassol Court. The covered area is 210 sq. m and it consists of a reception area, 2 WC, a separate kitchen, 4 separate spacious rooms, a meeting room and a server room. It is available unfurnished, with an air conditioning system, double-glazed windows with blinds, partitions, card access system and 3 covered parking places.