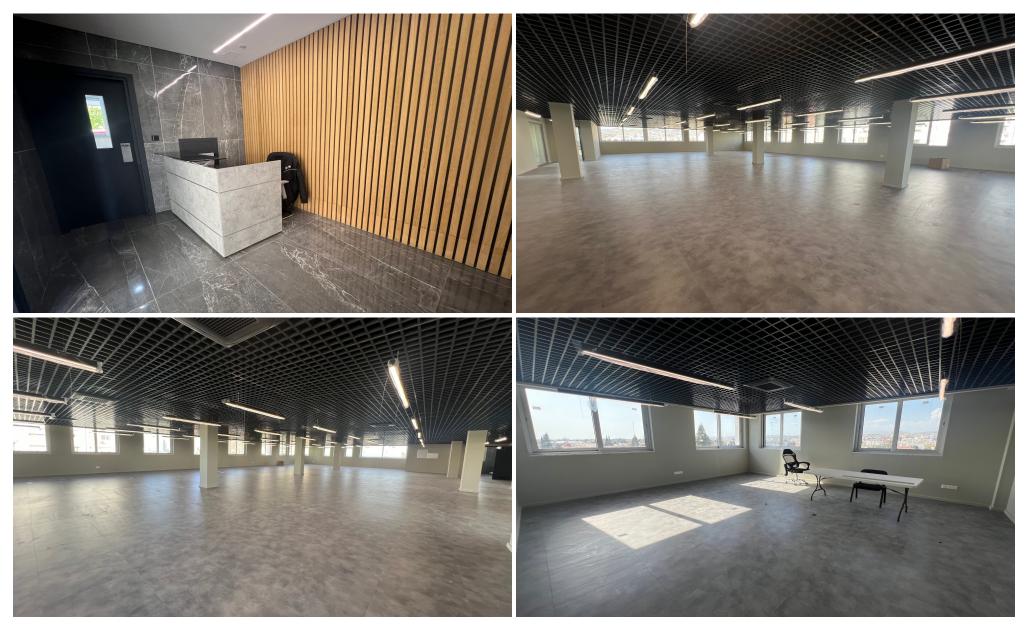

## 485m<sup>2</sup> Office for Rent in Limassol District

For rent a whole-floor office with sea and city views located in the Mesa Geitonia area, near Makariou Avenue, and close to amenities. The covered area is 485 sq. m + 107 sq. m roof garden with panoramic views. It consists of a reception area, open-plan area, 2 separate offices, a separate kitchen with a dining area, server room, storage room and 3 WC. The office is available unfurnished, with kitchen appliances, a central VRV air conditioning system, raised floor, data and telephone provisions throughout, high-tech suspended ceilings and suspended LED lighting and electronically controlled entrance doors with an intercom system. There are 7 uncovered gated double-size parking spaces on t...