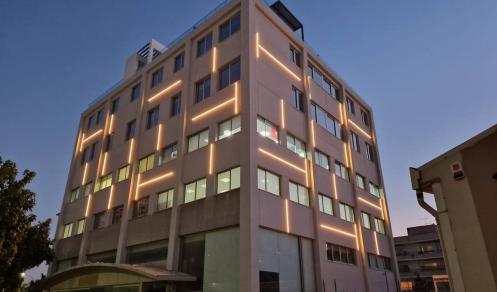

## 485m<sup>2</sup> Office for Rent in Limassol District

For rent a whole-floor office with sea and city views located in the Mesa Geitonia area, near Makariou Avenue, and close to amenities. The covered area is 485 sq. m + 107 sq. m roof garden with panoramic views. It consists of a reception area, open-plan area, 2 separate offices, a separate kitchen with a dining area, server room, storage room and 3 WC. The office is available unfurnished, with kitchen appliances, a central VRV air conditioning system, raised floor, data and telephone provisions throughout, high-tech suspended ceilings and suspended LED lighting and electronically controlled entrance doors with an intercom system. There are 7 uncovered gated double-size parking spaces on t...