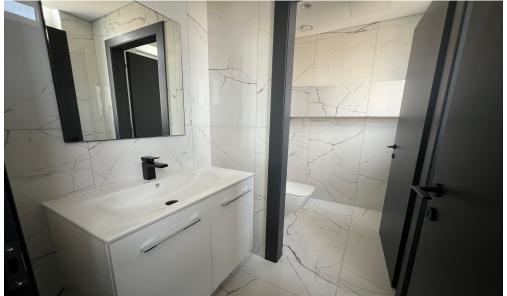

## 485m<sup>2</sup> Office for Rent in Limassol District

For rent a whole-floor office with sea and city views located in the Mesa Geitonia area, near Makariou Avenue, and close to amenities. The covered area is 485 sq. m + 107 sq. m roof garden with panoramic views. It consists of a reception area, open-plan area, 2 separate offices, a separate kitchen with a dining area, server room, storage room and 3 WC. The office is available unfurnished, with kitchen appliances, a central VRV air conditioning system, raised floor, data and telephone provisions throughout, high-tech suspended ceilings and suspended LED lighting and electronically controlled entrance doors with an intercom system. There are 7 uncovered gated double-size parking spaces on t...