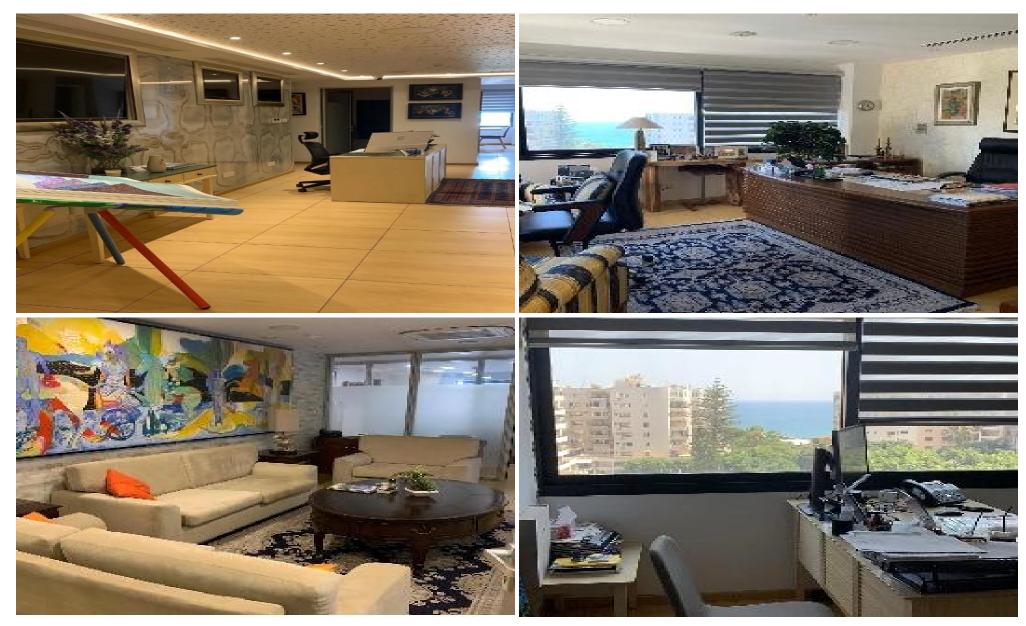

### 550m<sup>2</sup> Office for Rent in Limassol - Neapolis

A remarkable whole floor office, located in the heart of Limassol, Enaerios area and offers a unique opportunity for businesses seeking a prestigious and versatile space.

The central location provides easy access to major transportation hubs, government offices, financial institutions, and an array of amenities including cafes, restaurants, and shops.

#### Extra Features:

- Office furniture included
- Office division partitions
- VRV central Air-Condition
- Parking
- Access control
- Fire Alarm System
- Sea View
- Option for ½ floor