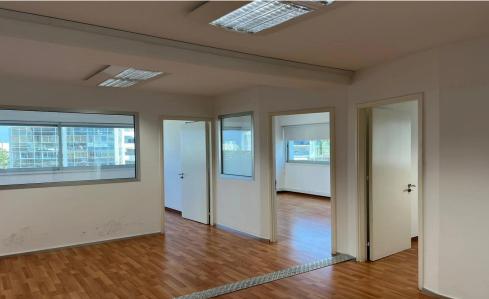

## 210m<sup>2</sup> Office for Rent in Limassol - Agia Zoni

Office spaces available for rent, located at Thekla Lisioti in Agia Zoni. Offices are in excellent condition and provide an ideal setting for businesses looking for a professional and central location.

Top-Floor Office Space
Includes a Reception area, 4 large rooms, 2 WC, and a Kitchen
Furniture are not included
Minimum contract duration is 2 years
3 Covered Parking Spaces
Air Conditioning units
Lighting fittings
Floor Plan Available