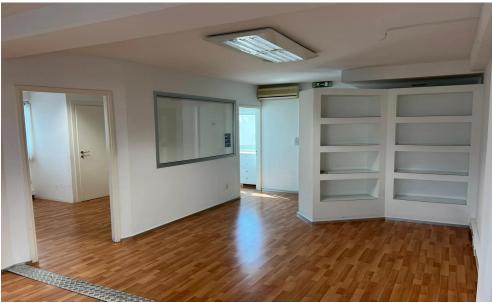

## 210m<sup>2</sup> Office for Rent in Limassol - Agia Zoni

Office spaces available for rent, located at Thekla Lisioti in Agia Zoni. Offices are in excellent condition and provide an ideal setting for businesses looking for a professional and central location.

Top-Floor Office Space
Includes a Reception area, 4 large rooms, 2 WC, and a Kitchen
Furniture are not included
Minimum contract duration is 2 years
3 Covered Parking Spaces
Air Conditioning units
Lighting fittings
Floor Plan Available