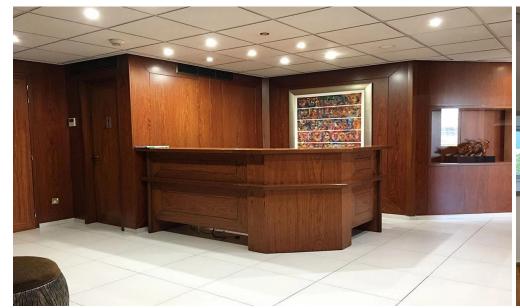

## 210m<sup>2</sup> Office for Rent in Limassol - Agia Zoni

Office spaces available for rent, located at Thekla Lisioti in Agia Zoni. Offices are in excellent condition and provide an ideal setting for businesses looking for a professional and central location.

Top-Floor Office Space
Includes a Reception area, 4 large rooms, 2 WC, and a Kitchen
Furniture are not included
Minimum contract duration is 2 years
3 Covered Parking Spaces
Air Conditioning units
Lighting fittings
Floor Plan Available