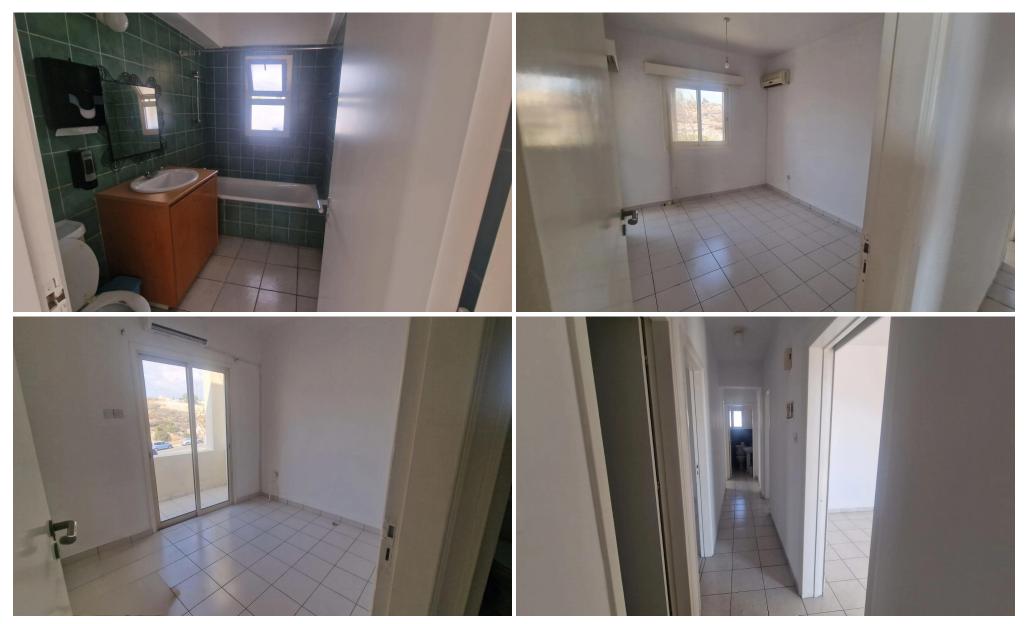

## 3 Bedroom Apartment for Rent in Limassol District

A 130 sq.m. apartment is available for rent on the 3rd floor in Limassol City. The apartment features 3 spacious bedrooms, 1 bathroom, 2 WCs, a fully equipped kitchen, and a cozy living room. It also includes a closed parking space and is equipped with air conditioning for added comfort. The property is in very good condition and offers stunning sea, panoramic, and city views. Conveniently located on the highway, it provides easy access to transportation and nearby amenities. This apartment is an ideal choice for those seeking a comfortable living space in a prime location with beautiful views. Energy certificate: Not required.