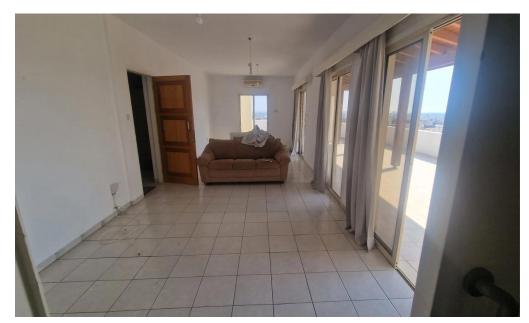

## 3 Bedroom Apartment for Rent in Limassol District

A 130 sq.m. apartment is available for rent on the 3rd floor in Limassol City. The apartment features 3 spacious bedrooms, 1 bathroom, 2 WCs, a fully equipped kitchen, and a cozy living room. It also includes a closed parking space and is equipped with air conditioning for added comfort. The property is in very good condition and offers stunning sea, panoramic, and city views. Conveniently located on the highway, it provides easy access to transportation and nearby amenities. This apartment is an ideal choice for those seeking a comfortable living space in a prime location with beautiful views. Energy certificate: Not required.