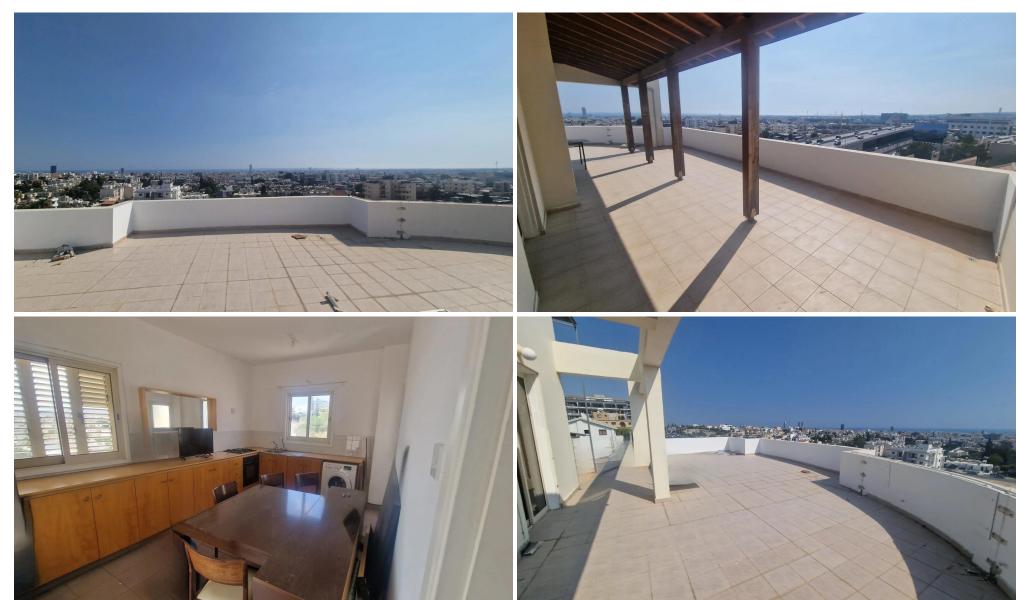

## 3 Bedroom Apartment for Rent in Limassol District

A 130 sq.m. apartment is available for rent on the 3rd floor in Limassol City. The apartment features 3 spacious bedrooms, 1 bathroom, 2 WCs, a fully equipped kitchen, and a cozy living room. It also includes a closed parking space and is equipped with air conditioning for added comfort. The property is in very good condition and offers stunning sea, panoramic, and city views. Conveniently located on the highway, it provides easy access to transportation and nearby amenities. This apartment is an ideal choice for those seeking a comfortable living space in a prime location with beautiful views. Energy certificate: Not required.