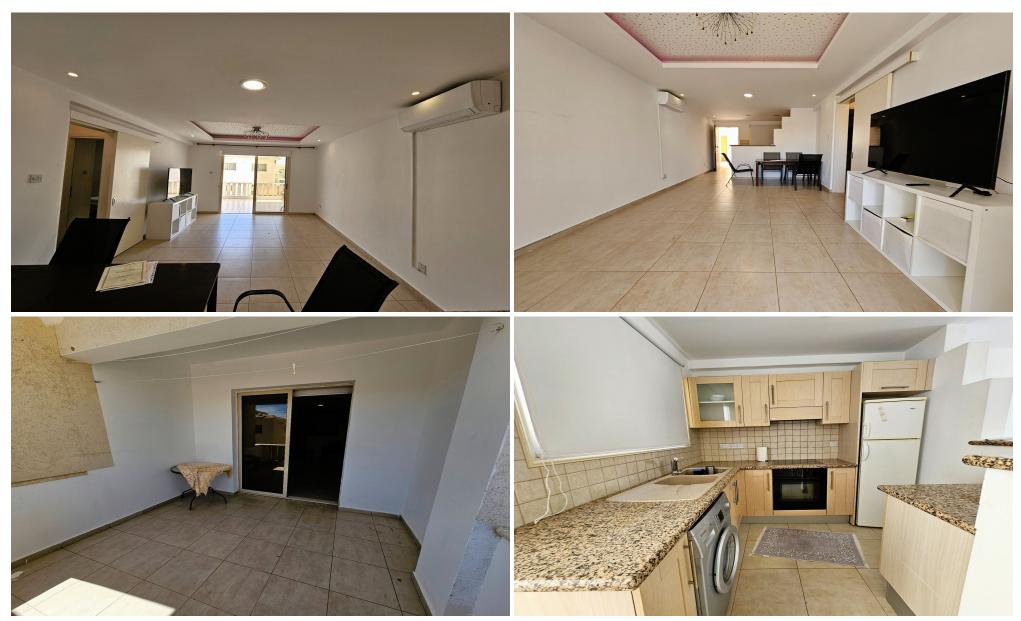

### **Key Features and Design**

Step into a beautifully furnished space that boasts all the modern amenities you need. The open layout allows for natural light to fill the living areas, creating a warm and inviting atmosphere. The apartment features two spacious bedrooms and two well-appointed bathrooms, ensuring ample space for relaxation and privacy. Enjoy the fresh air on y...