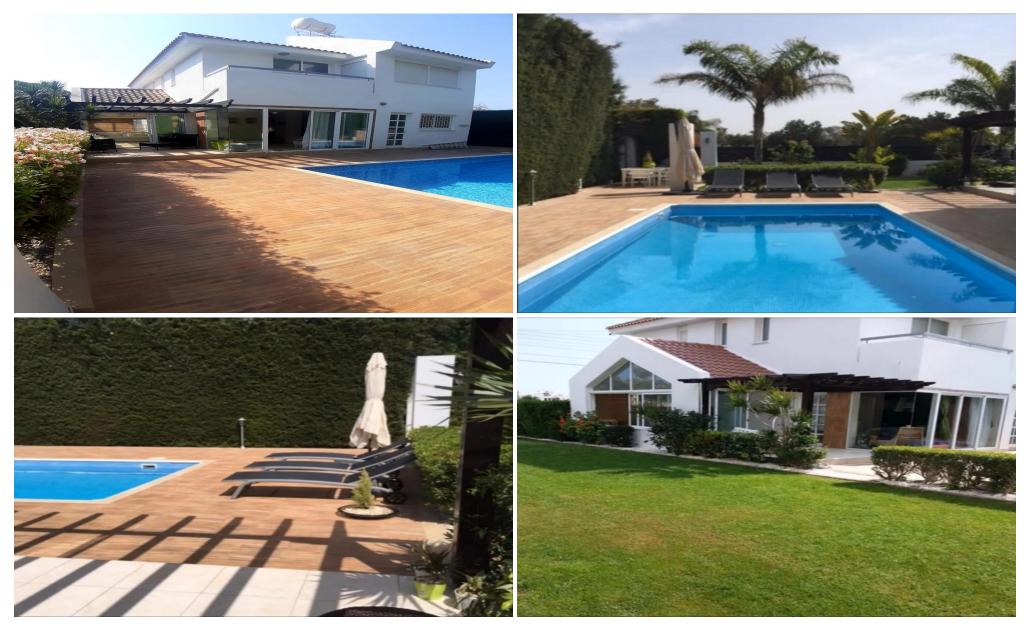

#### Outside:

- Garden area / very large garden
- 2 sitting areas
- 1 sitting bbq area

Swimming pool area / 4 sunbeds area

-..

Covered Area Energy Efficiency Air Conditioning 300 A

All rooms, Yes

Plot / Area Info