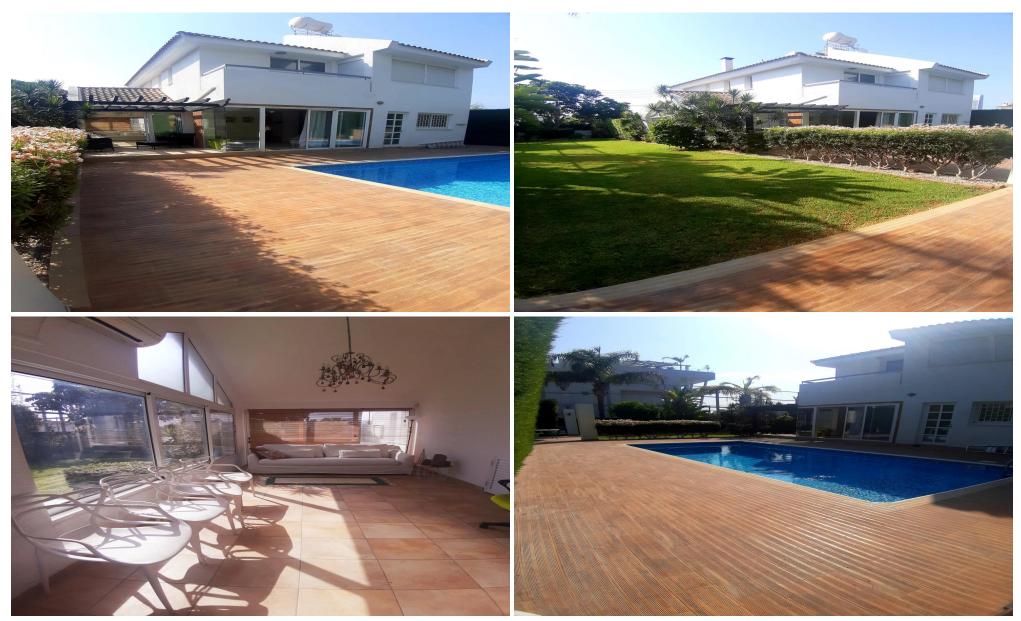

### 4 Bedroom House for Rent in Potamos Germasogeias, Limassol District

Crown Plaza Villa Okeanidos Seafront Ag.Athanasios

#### Outside:

- Garden area / very large garden
- 2 sitting areas
- 1 sitting bbq area

Swimming pool area / 4 sunbeds area

-..

Covered Area Energy Efficiency Air Conditioning 300 A

All rooms, Yes

Plot / Area Info

Plot area **600**Pool **Yes** 

**Additional info** 

Reference Number 232977
Property type House
Bathrooms 3

Amenities Location

**Location:** Potamos Germasogeias Region: **Limassol** 

Coordinates: 34.699346945458 / 33.088018021563