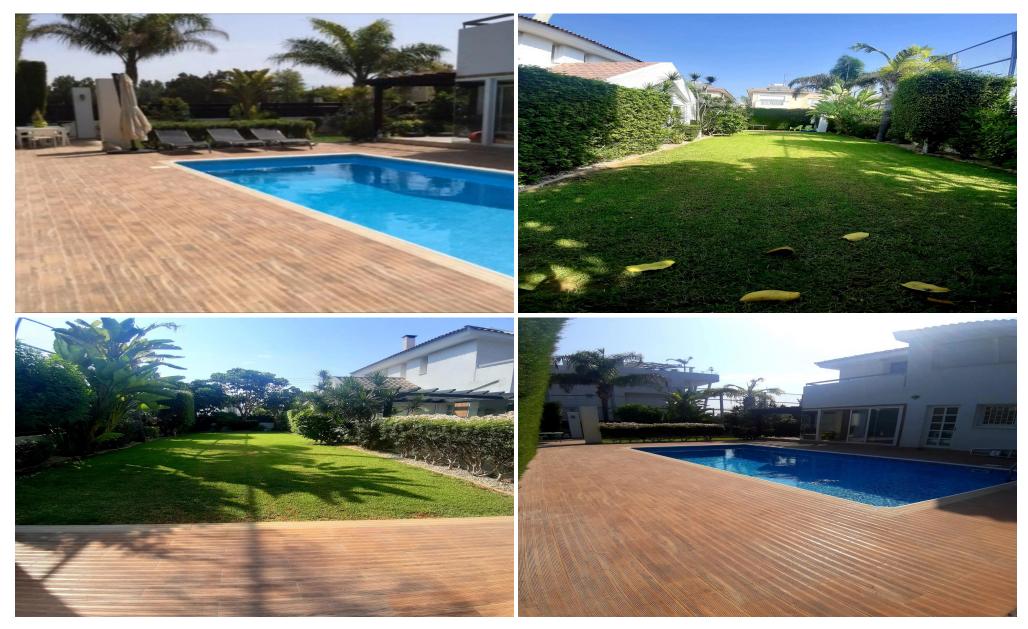

#### Outside:

- Garden area / very large garden
- 2 sitting areas
- 1 sitting bbq area

Swimming pool area / 4 sunbeds area

-..

Covered Area Energy Efficiency Air Conditioning 300 A

All rooms, Yes

Plot / Area Info