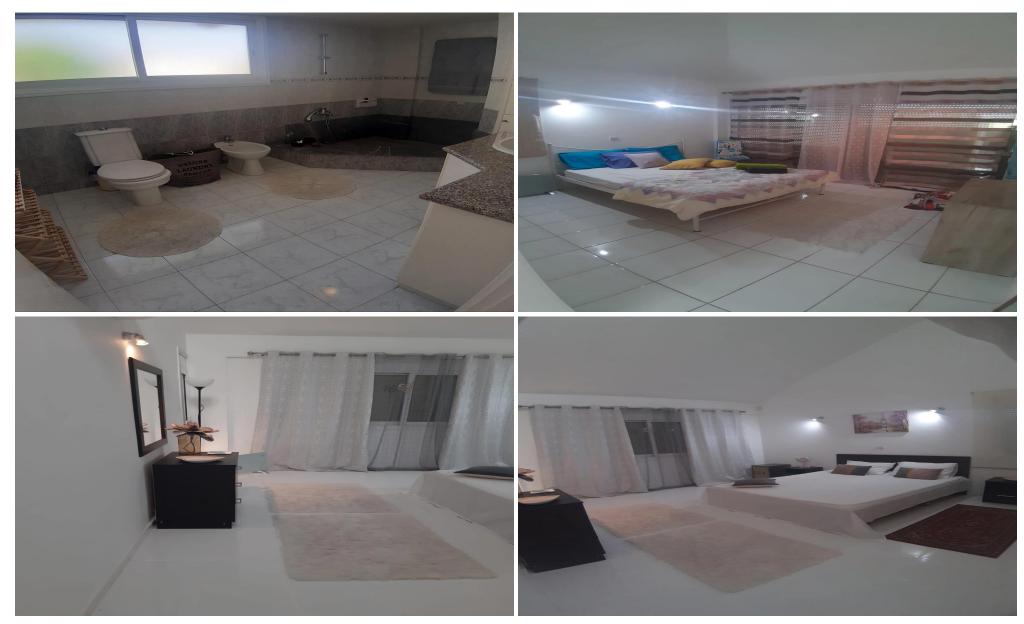

### Upper floor:

- 2 very large bedrooms with gueen size beds & verandas
- 1 large bedroom with 2 single beds & veranda.
- 2 very large bathrooms, wc, bite, vanity room etc and attic storage space