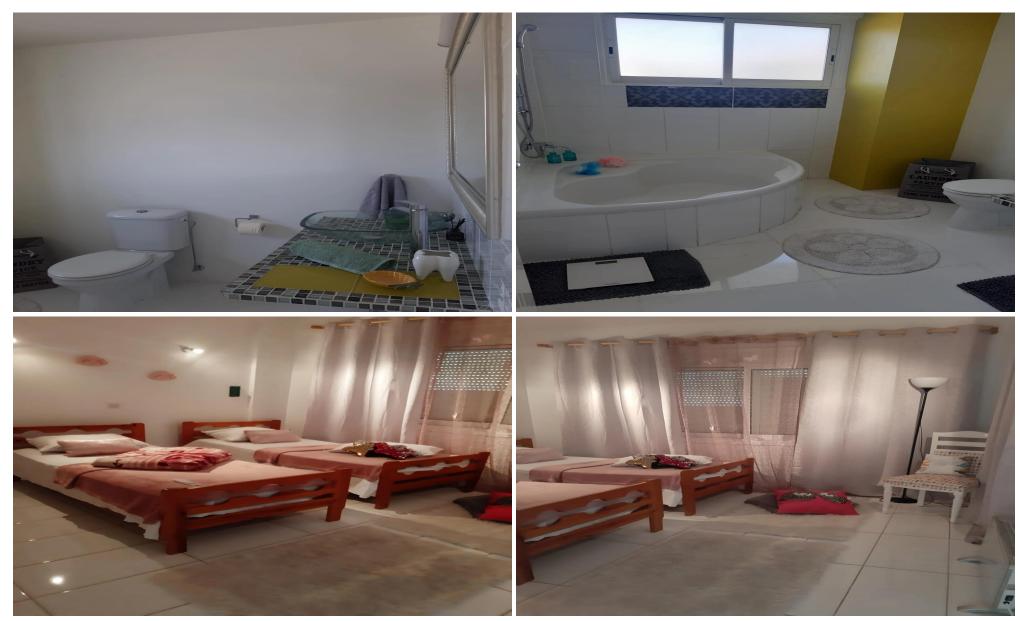

### Upper floor:

- 2 very large bedrooms with gueen size beds & verandas
- 1 large bedroom with 2 single beds & veranda.
- 2 very large bathrooms, wc, bite, vanity room etc and attic storage space

#### Ground floor:

- 1 wc guest
- 4 living rooms
- 2 dinning rooms
- Fireplace
- Kitchen
- Extra area can be another bedroom/ office/ studio