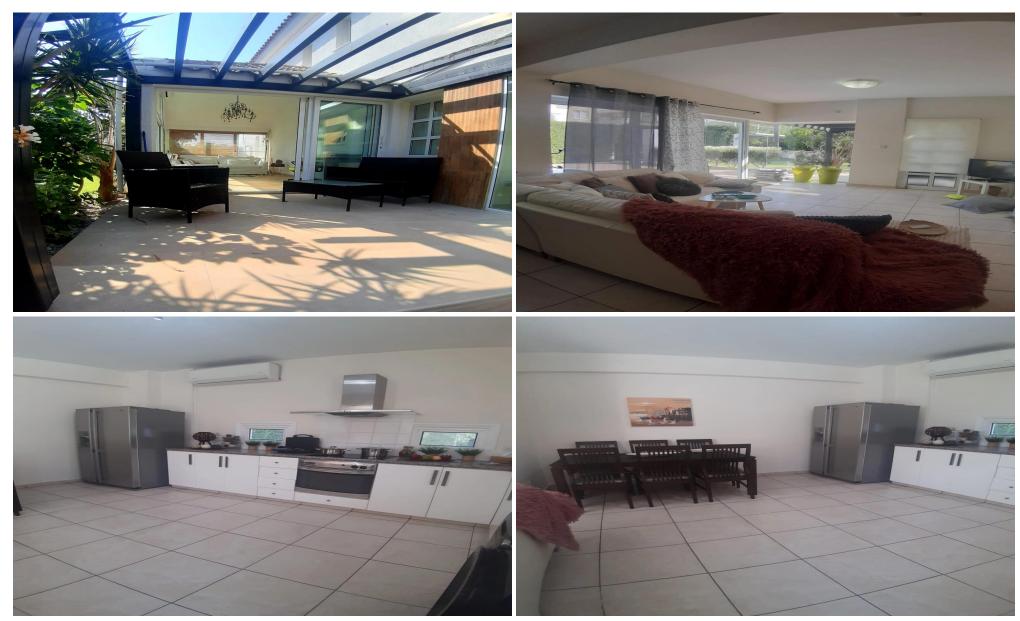

#### Ground floor:

- 1 wc guest
- 4 living rooms
- 2 dinning rooms
- Fireplace
- Kitchen
- Extra area can be another bedroom/ office/ studio

#### Outside:

- Garden area / very large garden
- 2 sitting areas
- 1 sitting bbq area

Swimming pool area / 4 sunbeds area

-..

Covered Area Energy Efficiency Air Conditioning 300 A

All rooms, Yes

Plot / Area Info