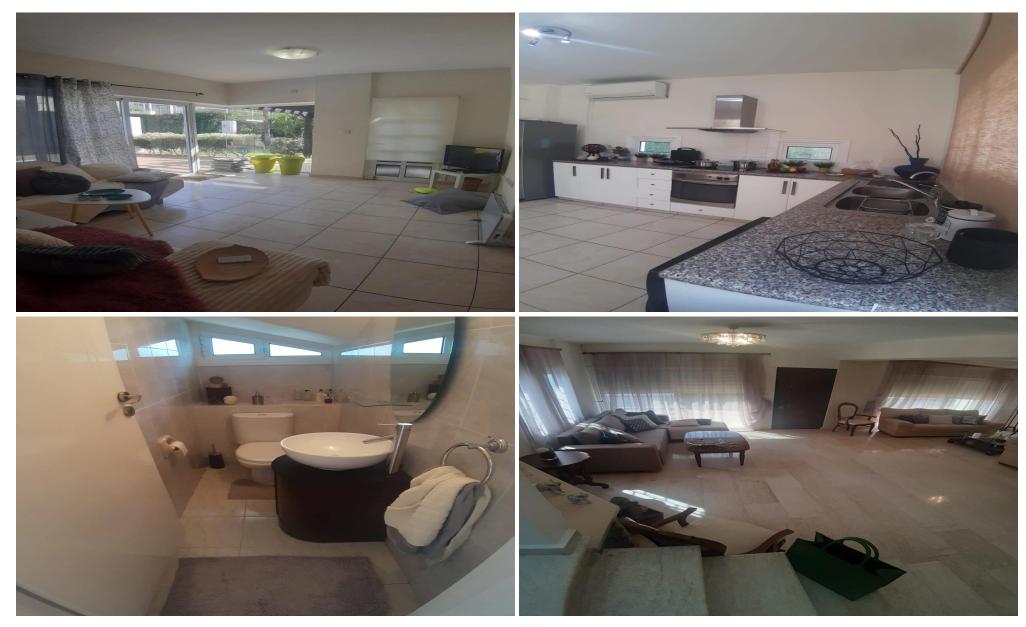

#### Ground floor:

- 1 wc guest
- 4 living rooms
- 2 dinning rooms
- Fireplace
- Kitchen
- Extra area can be another bedroom/ office/ studio