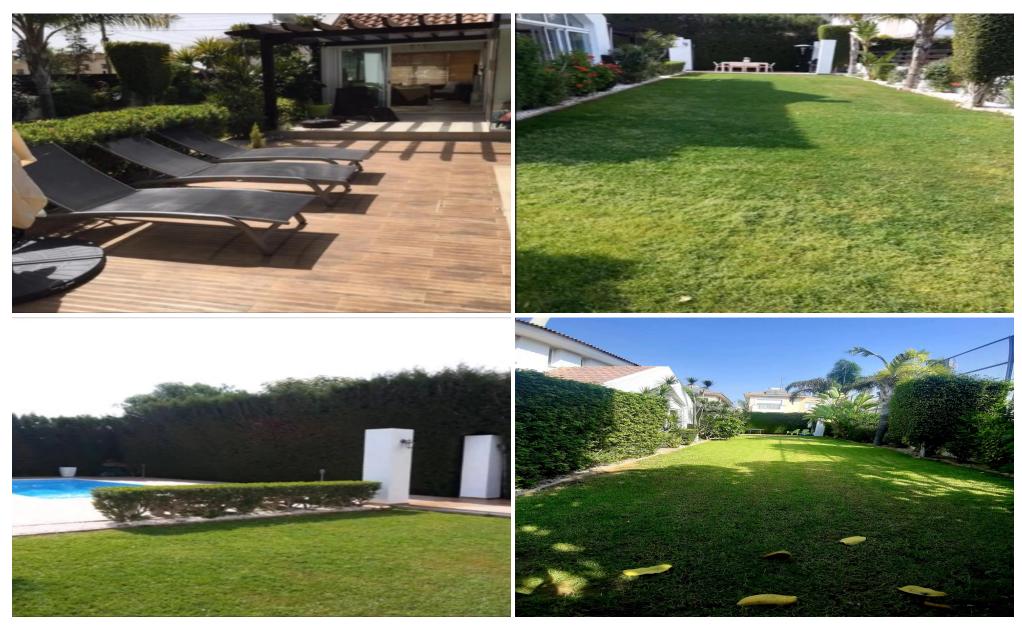

#### Outside:

- Garden area / very large garden
- 2 sitting areas
- 1 sitting bbq area

Swimming pool area / 4 sunbeds area

-..

Covered Area Energy Efficiency Air Conditioning 300 A

All rooms, Yes

Plot / Area Info