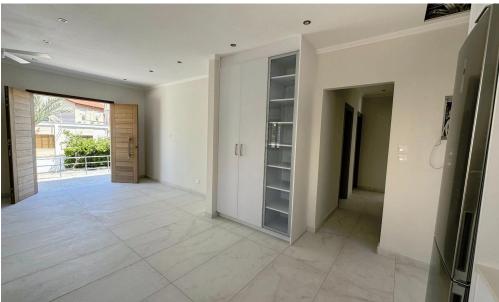

# **3 Bedroom House for Rent in Limassol - Kapsalos**

Newly renovated 3 Bedroom Bungalow for Rent in Kapsalos

- 3 Bedrooms
- 2 Bathrooms (Main Ensuite with Shower)
- Brand New Electrical Appliances (Fridge, Washing, Machine and Dishwasher)
- Air conditioning and ceiling fans in each room
- Built in cupboards throughout
- Large outdoor space
- Unfurnished