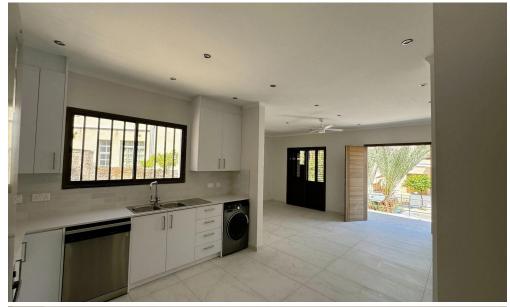

# **3 Bedroom House for Rent in Limassol - Kapsalos**

Newly renovated 3 Bedroom Bungalow for Rent in Kapsalos

- 3 Bedrooms
- 2 Bathrooms (Main Ensuite with Shower)
- Brand New Electrical Appliances (Fridge, Washing, Machine and Dishwasher)
- Air conditioning and ceiling fans in each room
- Built in cupboards throughout
- Large outdoor space
- Unfurnished