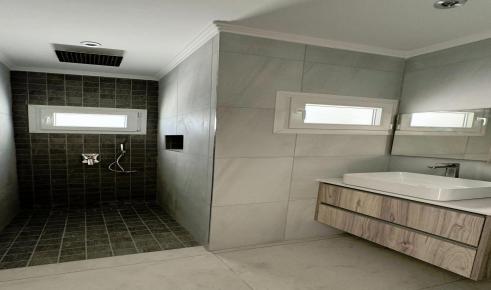

# **3 Bedroom House for Rent in Limassol - Kapsalos**

Newly renovated 3 Bedroom Bungalow for Rent in Kapsalos

- 3 Bedrooms
- 2 Bathrooms (Main Ensuite with Shower)
- Brand New Electrical Appliances (Fridge, Washing, Machine and Dishwasher)
- Air conditioning and ceiling fans in each room
- Built in cupboards throughout
- Large outdoor space
- Unfurnished