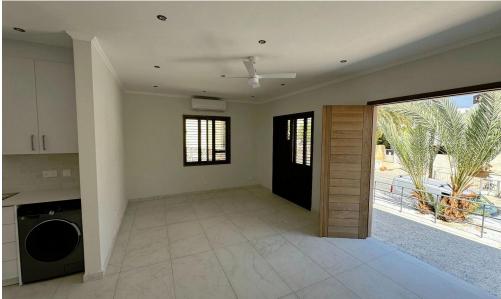

# **3 Bedroom House for Rent in Limassol - Kapsalos**

Newly renovated 3 Bedroom Bungalow for Rent in Kapsalos

- 3 Bedrooms
- 2 Bathrooms (Main Ensuite with Shower)
- Brand New Electrical Appliances (Fridge, Washing, Machine and Dishwasher)
- Air conditioning and ceiling fans in each room
- Built in cupboards throughout
- Large outdoor space
- Unfurnished