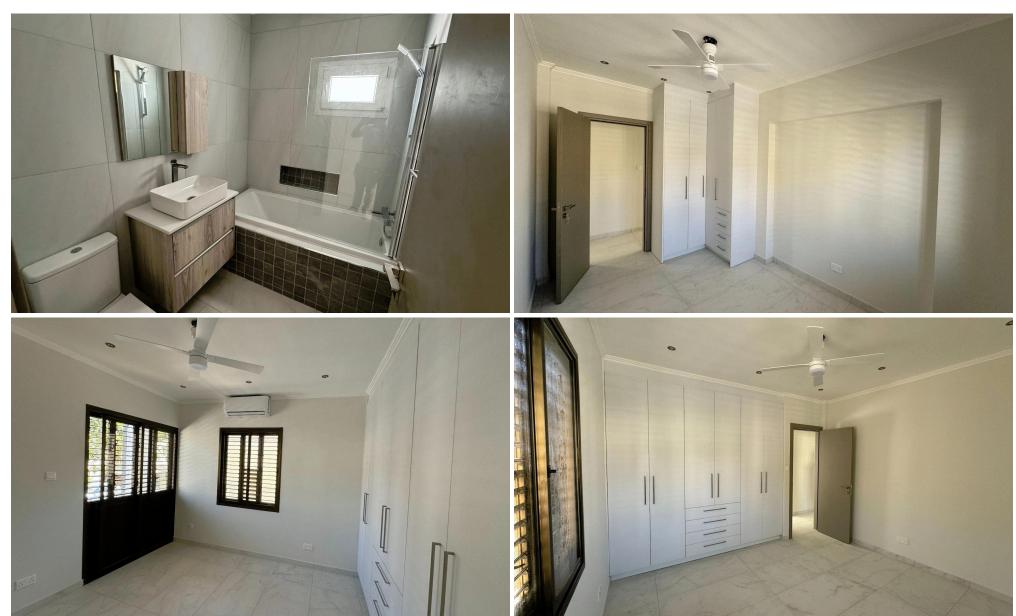

# **3 Bedroom House for Rent in Limassol - Kapsalos**

Newly renovated 3 Bedroom Bungalow for Rent in Kapsalos

- 3 Bedrooms
- 2 Bathrooms (Main Ensuite with Shower)
- Brand New Electrical Appliances (Fridge, Washing, Machine and Dishwasher)
- Air conditioning and ceiling fans in each room
- Built in cupboards throughout
- Large outdoor space
- Unfurnished