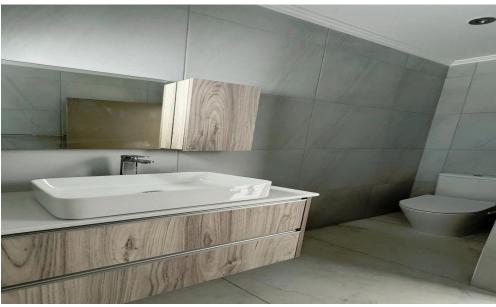

# **3 Bedroom House for Rent in Limassol - Kapsalos**

Newly renovated 3 Bedroom Bungalow for Rent in Kapsalos

- 3 Bedrooms
- 2 Bathrooms (Main Ensuite with Shower)
- Brand New Electrical Appliances (Fridge, Washing, Machine and Dishwasher)
- Air conditioning and ceiling fans in each room
- Built in cupboards throughout
- Large outdoor space
- Unfurnished

#### Available immediately

Registered Real Estate Company, Registration No: 759, License= No: 254/E

| Property Info    |                            | Plot / Area Info |                       | <b>Additional info</b> |                  |
|------------------|----------------------------|------------------|-----------------------|------------------------|------------------|
| Covered Area     | 100                        |                  |                       | Reference Number       | 1500             |
| Furnishing       | <b>Partially furnished</b> | Plot area        | 300                   | Property type          | House            |
| Heating          | Central Heating, Yes       | Parking          | <b>Uncovered, Yes</b> | Condition              | <b>Pre-Owned</b> |
| Air Conditioning | All rooms, Yes             |                  |                       | Bathrooms              | 2                |