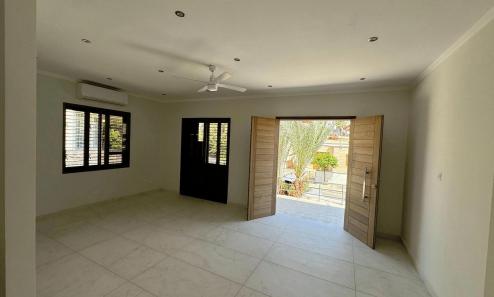

# **3 Bedroom House for Rent in Limassol - Kapsalos**

Newly renovated 3 Bedroom Bungalow for Rent in Kapsalos

- 3 Bedrooms
- 2 Bathrooms (Main Ensuite with Shower)
- Brand New Electrical Appliances (Fridge, Washing, Machine and Dishwasher)
- Air conditioning and ceiling fans in each room
- Built in cupboards throughout
- Large outdoor space
- Unfurnished