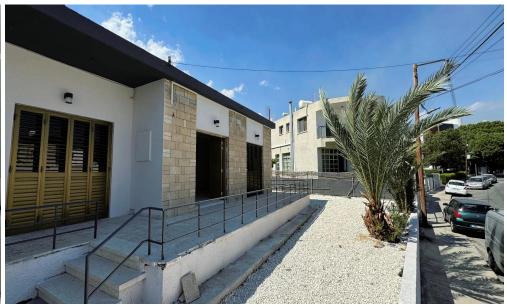

# **3 Bedroom House for Rent in Limassol - Kapsalos**

Newly renovated 3 Bedroom Bungalow for Rent in Kapsalos

- 3 Bedrooms
- 2 Bathrooms (Main Ensuite with Shower)
- Brand New Electrical Appliances (Fridge, Washing, Machine and Dishwasher)
- Air conditioning and ceiling fans in each room
- Built in cupboards throughout
- Large outdoor space
- Unfurnished

#### Available immediately

Registered Real Estate Company, Registration No: 759, License= No: 254/E

| Property Info    |                            | Plot / Area Info |                       | <b>Additional info</b> |                  |
|------------------|----------------------------|------------------|-----------------------|------------------------|------------------|
| Covered Area     | 100                        |                  |                       | Reference Number       | 1500             |
| Furnishing       | <b>Partially furnished</b> | Plot area        | 300                   | Property type          | House            |
| Heating          | Central Heating, Yes       | Parking          | <b>Uncovered, Yes</b> | Condition              | <b>Pre-Owned</b> |
| Air Conditioning | All rooms, Yes             |                  |                       | Bathrooms              | 2                |