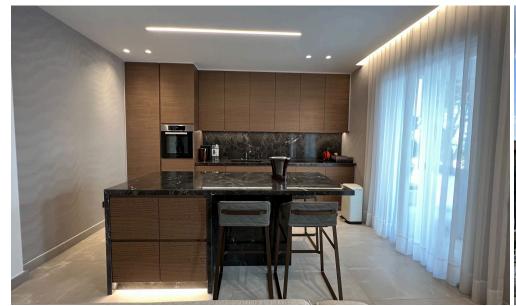

## 2 Bedroom Apartment for Rent in Pyrgos Lemesou Tourist Area, Limassol District

There are **2 GROUNDFLOOR** apartments available for sale and rent. The design and finishes are the same.

The first line, fully renovated to the highest standard 2-bedroom ground floor apartment, is located in the most impressive gated complex near the beach- **The Residence complex** is now available for rent. The complex has security 24/7, a large swimming pool, a gym area, private access to the beach, and beautiful, well-maintained mature gardens. The apartment is located 100 meters from the Mediterranean Sea. The covered area is **102sq.m**, covered veranda is **16sq.m** and plot **185sq.m**. The property is fully ...

All rooms, Yes

| Property Info     |                         | Plot / Area Info |                    | Additional info         |                     |
|-------------------|-------------------------|------------------|--------------------|-------------------------|---------------------|
| Covered Area      | 118                     |                  |                    |                         |                     |
| Floor Number      | 0                       | Plot area Pool   | 185<br>Common, Yes | Property type Condition | Apartment Pre-Owned |
| Furnishing        | Furnished               |                  |                    |                         |                     |
| Energy Efficiency | N/A                     |                  |                    |                         |                     |
| Heating           | Underfloor Heating, Yes | Parking          | Covered, Yes       | Bathrooms               | 2                   |