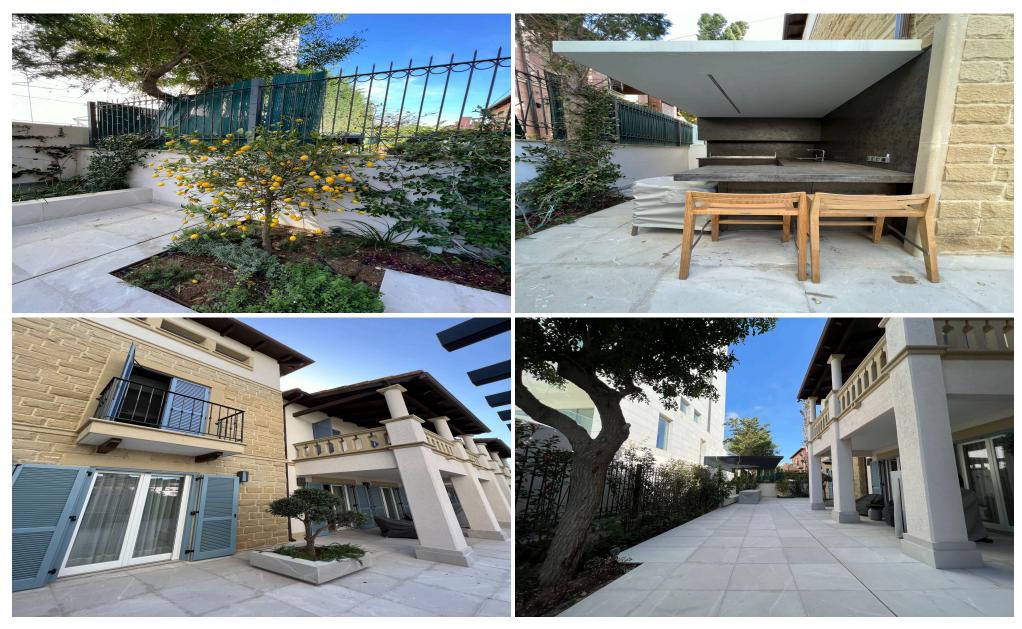

## 2 Bedroom Apartment for Rent in Pyrgos Lemesou Tourist Area, Limassol District

There are **2 GROUNDFLOOR** apartments available for sale and rent. The design and finishes are the same.

The first line, fully renovated to the highest standard 2-bedroom ground floor apartment, is located in the most impressive gated complex near the beach- **The Residence complex** is now available for rent. The complex has security 24/7, a large swimming pool, a gym area, private access to the beach, and beautiful, well-maintained mature gardens. The apartment is located 100 meters from the Mediterranean Sea. The covered area is **102sq.m**, covered veranda is **16sq.m** and plot **185sq.m**. The property is fully ...

Amenities Location

Air Conditioning

- Balcony
- BBQ zone
- Bike Parking
- Garden
- Gym
- Heating
- Parking
- Pool

Location: Pyrgos Lemesou Tourist Area Region: Limassol

Coordinates: **34.71232** / **33.16901** 