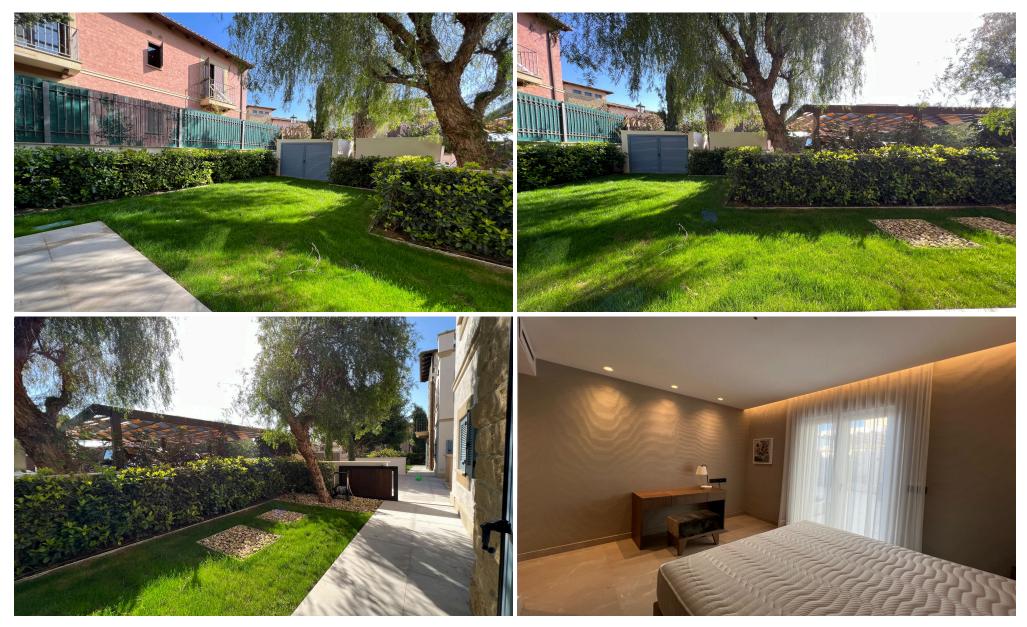

## 2 Bedroom Apartment for Rent in Pyrgos Lemesou Tourist Area, Limassol District

There are **2 GROUNDFLOOR** apartments available for sale and rent. The design and finishes are the same.

The first line, fully renovated to the highest standard 2-bedroom ground floor apartment, is located in the most impressive gated complex near the beach- **The Residence complex** is now available for rent. The complex has security 24/7, a large swimming pool, a gym area, private access to the beach, and beautiful, well-maintained mature gardens. The apartment is located 100 meters from the Mediterranean Sea. The covered area is **102sq.m**, covered veranda is **16sq.m** and plot **185sq.m**. The property is fully ...

Amenities Location

Air Conditioning

- Balcony
- BBQ zone
- Bike Parking
- Garden
- Gym
- Heating
- Parking
- Pool

Location: Pyrgos Lemesou Tourist Area Region: Limassol

Coordinates: **34.71232** / **33.16901** 