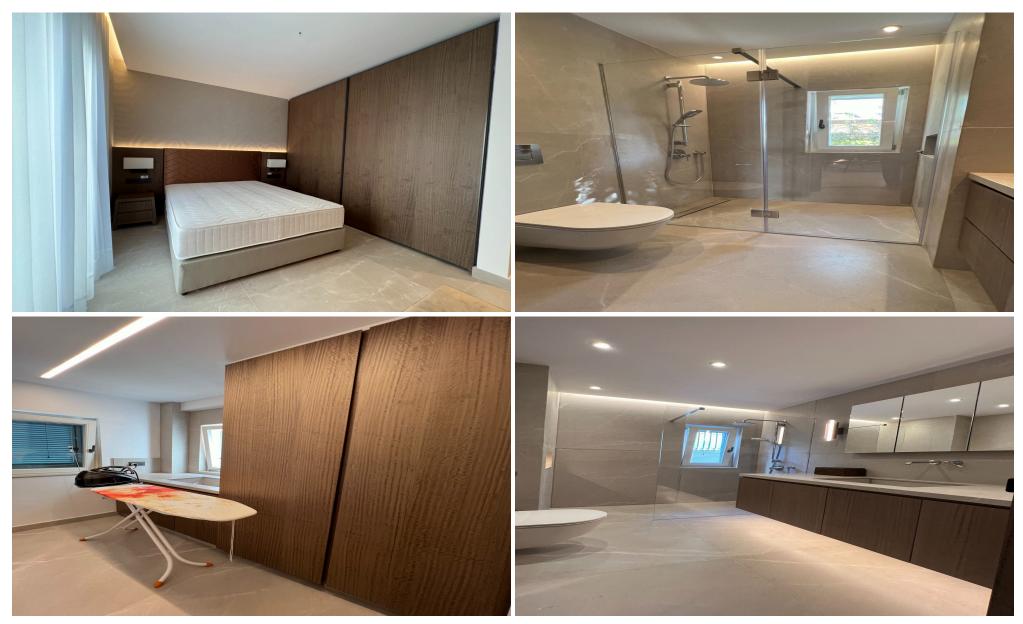

## 2 Bedroom Apartment for Rent in Pyrgos Lemesou Tourist Area, Limassol District

There are **2 GROUNDFLOOR** apartments available for sale and rent. The design and finishes are the same.

The first line, fully renovated to the highest standard 2-bedroom ground floor apartment, is located in the most impressive gated complex near the beach- **The Residence complex** is now available for rent. The complex has security 24/7, a large swimming pool, a gym area, private access to the beach, and beautiful, well-maintained mature gardens. The apartment is located 100 meters from the Mediterranean Sea. The covered area is **102sq.m**, covered veranda is **16sq.m** and plot **185sq.m**. The property is fully ...

All rooms, Yes

| Property Info     |                         | Plot / Area Info |                    | Additional info         |                     |
|-------------------|-------------------------|------------------|--------------------|-------------------------|---------------------|
| Covered Area      | 118                     |                  |                    |                         |                     |
| Floor Number      | 0                       | Plot area Pool   | 185<br>Common, Yes | Property type Condition | Apartment Pre-Owned |
| Furnishing        | Furnished               |                  |                    |                         |                     |
| Energy Efficiency | N/A                     |                  |                    |                         |                     |
| Heating           | Underfloor Heating, Yes | Parking          | Covered, Yes       | Bathrooms               | 2                   |