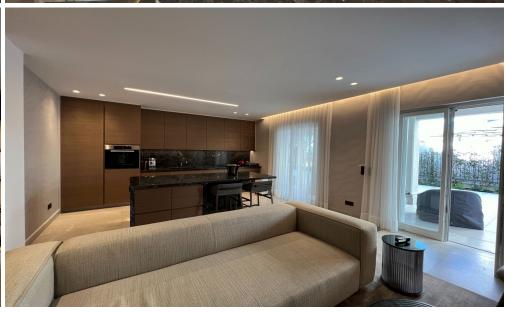

## 2 Bedroom Apartment for Rent in Pyrgos Lemesou Tourist Area, Limassol District

There are **2 GROUNDFLOOR** apartments available for sale and rent. The design and finishes are the same.

The first line, fully renovated to the highest standard 2-bedroom ground floor apartment, is located in the most impressive gated complex near the beach- **The Residence complex** is now available for rent. The complex has security 24/7, a large swimming pool, a gym area, private access to the beach, and beautiful, well-maintained mature gardens. The apartment is located 100 meters from the Mediterranean Sea. The covered area is **102sq.m**, covered veranda is **16sq.m** and plot **185sq.m**. The property is fully ...

All rooms, Yes

| Property Info     |                         | Plot / Area Info |                    | Additional info         |                     |
|-------------------|-------------------------|------------------|--------------------|-------------------------|---------------------|
| Covered Area      | 118                     |                  |                    |                         |                     |
| Floor Number      | 0                       | Plot area Pool   | 185<br>Common, Yes | Property type Condition | Apartment Pre-Owned |
| Furnishing        | Furnished               |                  |                    |                         |                     |
| Energy Efficiency | N/A                     |                  |                    |                         |                     |
| Heating           | Underfloor Heating, Yes | Parking          | Covered, Yes       | Bathrooms               | 2                   |