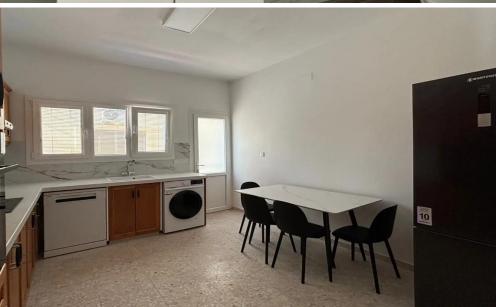

## Features:

- \* new double glazed energy efficient windows
- \* 3 spacious bedrooms with built in wardrobes
- \* bedrooms with balcony
- \* separate kitchen
- \* separate living area
- \* 1 large bathroom with bathtub
- \* 1 guest t...