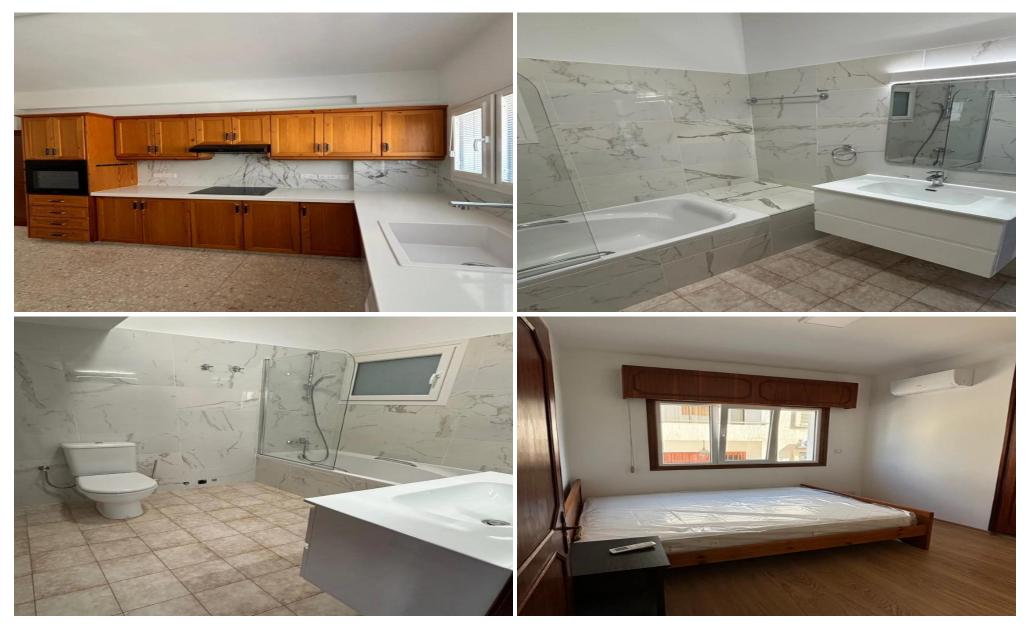

## Features:

- \* new double glazed energy efficient windows
- \* 3 spacious bedrooms with built in wardrobes
- \* bedrooms with balcony
- \* separate kitchen
- \* separate living area
- \* 1 large bathroom with bathtub
- \* 1 guest t...