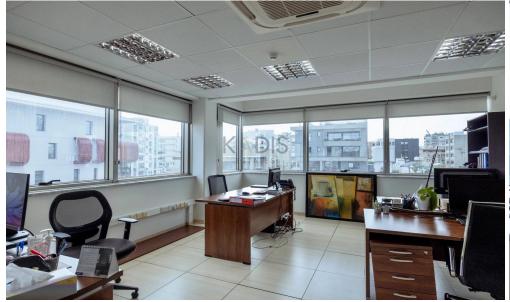

## 800m<sup>2</sup> Building for Rent in Limassol District

■ For Rent: Fully equipped commercial office space in a prime, high-visibility location.

## ■ Location:

Located in the vibrant core of Limassol's city center, within the sought-after Agios Nicolaos business district.

- \* Near the District Court of Limassol.
- \* Walking distance to the sea.
- Property Overview:
- \* Total area: 800m<sup>2</sup> across three levels.
- \* Ground floor: 180m<sup>2</sup> with an additional 30m<sup>2</sup> mezzanine.
- \* Upper floors: 300m<sup>2</sup> each, total of 600m<sup>2</sup>.
- \* Roof garden: 60m², perfect for events or a breakout area.
- \* Plot size: 578m<sup>2</sup>.
- Features & Amenities:
- \* VRV system for climate control.
- \* Raise...