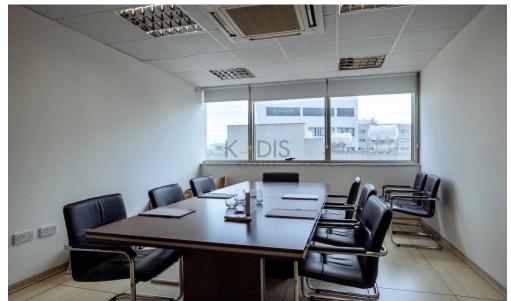

## 800m<sup>2</sup> Building for Rent in Limassol District

■ For Rent: Fully equipped commercial office space in a prime, high-visibility location.

## ■ Location:

Located in the vibrant core of Limassol's city center, within the sought-after Agios Nicolaos business district.

- \* Near the District Court of Limassol.
- \* Walking distance to the sea.
- Property Overview:
- \* Total area: 800m<sup>2</sup> across three levels.
- \* Ground floor: 180m<sup>2</sup> with an additional 30m<sup>2</sup> mezzanine.
- \* Upper floors: 300m<sup>2</sup> each, total of 600m<sup>2</sup>.
- \* Roof garden: 60m², perfect for events or a breakout area.
- \* Plot size: 578m<sup>2</sup>.
- Features & Amenities:
- \* VRV system for climate control.
- \* Raise...