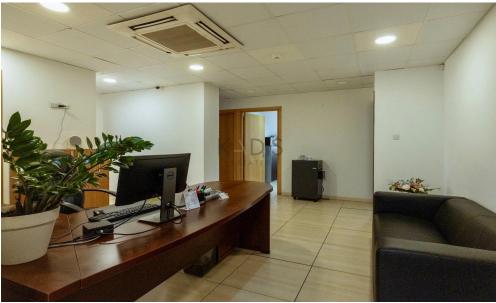

## 800m<sup>2</sup> Building for Rent in Limassol District

■ For Rent: Fully equipped commercial office space in a prime, high-visibility location.

## ■ Location:

Located in the vibrant core of Limassol's city center, within the sought-after Agios Nicolaos business district.

- \* Near the District Court of Limassol.
- \* Walking distance to the sea.
- Property Overview:
- \* Total area: 800m<sup>2</sup> across three levels.
- \* Ground floor: 180m<sup>2</sup> with an additional 30m<sup>2</sup> mezzanine.
- \* Upper floors: 300m<sup>2</sup> each, total of 600m<sup>2</sup>.
- \* Roof garden: 60m², perfect for events or a breakout area.
- \* Plot size: 578m<sup>2</sup>.
- Features & Amenities:
- \* VRV system for climate control.
- \* Raise...

Covered Area

Furnishing Heating Air Conditioning 800

**Furnished Central Heating, Yes** All rooms, Yes

Plot / Area Info

Plot area **578 Parking** Covered, Yes **Additional info** 

Condition

Reference Number Property type