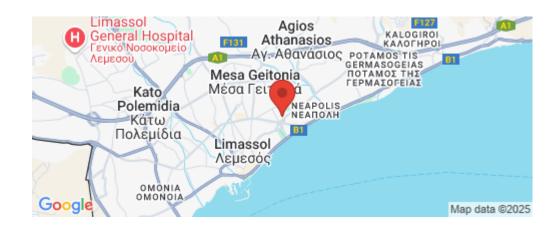

## ■ Location:

Located in the vibrant core of Limassol's city center, within the sought-after Agios Nicolaos business district.

- \* Near the District Court of Limassol.
- \* Walking distance to the sea.
- Property Overview:
- \* Total area: 800m<sup>2</sup> across three levels.
- \* Ground floor: 180m<sup>2</sup> with an additional 30m<sup>2</sup> mezzanine.
- \* Upper floors: 300m<sup>2</sup> each, total of 600m<sup>2</sup>.
- \* Roof garden: 60m², perfect for events or a breakout area.
- \* Plot size: 578m<sup>2</sup>.
- Features & Amenities:
- \* VRV system for climate control.
- \* Raise...

8519 **Building Pre-Owned** 

View City view

**Amenities** 

Elevator

Location

Region: **Limassol** 

Coordinates: 34.6881896 / 33.0546685

**Price: €30 000 + VAT** 