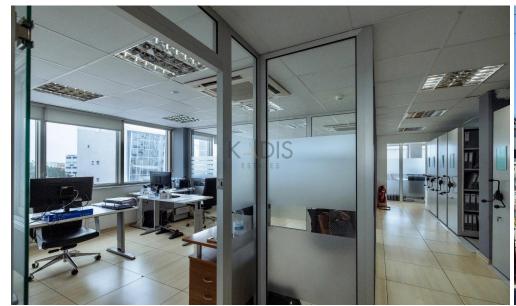

## 800m<sup>2</sup> Building for Rent in Limassol District

■ For Rent: Fully equipped commercial office space in a prime, high-visibility location.

## ■ Location:

Located in the vibrant core of Limassol's city center, within the sought-after Agios Nicolaos business district.

- \* Near the District Court of Limassol.
- \* Walking distance to the sea.
- Property Overview:
- \* Total area: 800m<sup>2</sup> across three levels.
- \* Ground floor: 180m<sup>2</sup> with an additional 30m<sup>2</sup> mezzanine.
- \* Upper floors: 300m<sup>2</sup> each, total of 600m<sup>2</sup>.
- \* Roof garden: 60m², perfect for events or a breakout area.
- \* Plot size: 578m<sup>2</sup>.
- Features & Amenities:
- \* VRV system for climate control.
- \* Raise...