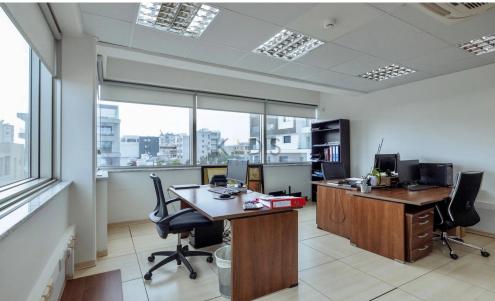

## 800m<sup>2</sup> Building for Rent in Limassol District

■ For Rent: Fully equipped commercial office space in a prime, high-visibility location.

## ■ Location:

Located in the vibrant core of Limassol's city center, within the sought-after Agios Nicolaos business district.

- \* Near the District Court of Limassol.
- \* Walking distance to the sea.
- Property Overview:
- \* Total area: 800m<sup>2</sup> across three levels.
- \* Ground floor: 180m<sup>2</sup> with an additional 30m<sup>2</sup> mezzanine.
- \* Upper floors: 300m<sup>2</sup> each, total of 600m<sup>2</sup>.
- \* Roof garden: 60m², perfect for events or a breakout area.
- \* Plot size: 578m<sup>2</sup>.
- Features & Amenities:
- \* VRV system for climate control.
- \* Raise...