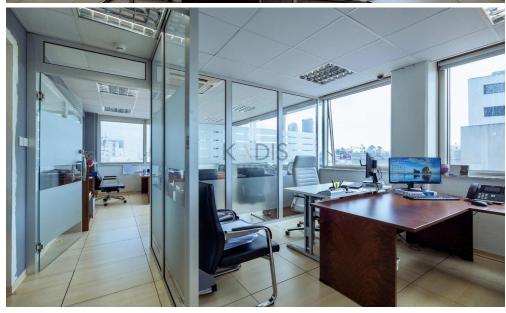

## 800m<sup>2</sup> Building for Rent in Limassol District

■ For Rent: Fully equipped commercial office space in a prime, high-visibility location.

## ■ Location:

Located in the vibrant core of Limassol's city center, within the sought-after Agios Nicolaos business district.

- \* Near the District Court of Limassol.
- \* Walking distance to the sea.
- Property Overview:
- \* Total area: 800m<sup>2</sup> across three levels.
- \* Ground floor: 180m<sup>2</sup> with an additional 30m<sup>2</sup> mezzanine.
- \* Upper floors: 300m<sup>2</sup> each, total of 600m<sup>2</sup>.
- \* Roof garden: 60m², perfect for events or a breakout area.
- \* Plot size: 578m<sup>2</sup>.
- Features & Amenities:
- \* VRV system for climate control.
- \* Raise...