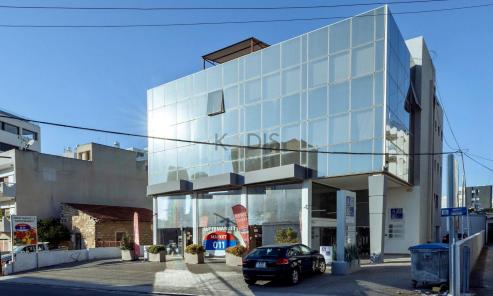

## 800m<sup>2</sup> Building for Rent in Limassol District

■ For Rent: Fully equipped commercial office space in a prime, high-visibility location.

## ■ Location:

Located in the vibrant core of Limassol's city center, within the sought-after Agios Nicolaos business district.

- \* Near the District Court of Limassol.
- \* Walking distance to the sea.
- Property Overview:
- \* Total area: 800m<sup>2</sup> across three levels.
- \* Ground floor: 180m<sup>2</sup> with an additional 30m<sup>2</sup> mezzanine.
- \* Upper floors: 300m<sup>2</sup> each, total of 600m<sup>2</sup>.
- \* Roof garden: 60m², perfect for events or a breakout area.
- \* Plot size: 578m<sup>2</sup>.
- Features & Amenities:
- \* VRV system for climate control.
- \* Raise...