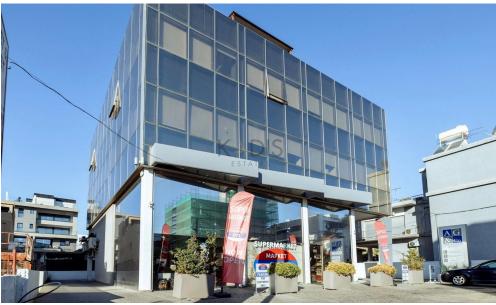

## 800m<sup>2</sup> Building for Rent in Limassol District

■ For Rent: Fully equipped commercial office space in a prime, high-visibility location.

## ■ Location:

Located in the vibrant core of Limassol's city center, within the sought-after Agios Nicolaos business district.

- \* Near the District Court of Limassol.
- \* Walking distance to the sea.
- Property Overview:
- \* Total area: 800m<sup>2</sup> across three levels.
- \* Ground floor: 180m<sup>2</sup> with an additional 30m<sup>2</sup> mezzanine.
- \* Upper floors: 300m<sup>2</sup> each, total of 600m<sup>2</sup>.
- \* Roof garden: 60m², perfect for events or a breakout area.
- \* Plot size: 578m<sup>2</sup>.
- Features & Amenities:
- \* VRV system for climate control.
- \* Raise...