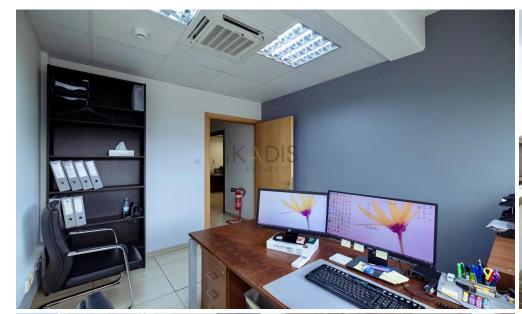

## 800m<sup>2</sup> Building for Rent in Limassol District

■ For Rent: Fully equipped commercial office space in a prime, high-visibility location.

## ■ Location:

Located in the vibrant core of Limassol's city center, within the sought-after Agios Nicolaos business district.

- \* Near the District Court of Limassol.
- \* Walking distance to the sea.
- Property Overview:
- \* Total area: 800m<sup>2</sup> across three levels.
- \* Ground floor: 180m<sup>2</sup> with an additional 30m<sup>2</sup> mezzanine.
- \* Upper floors: 300m<sup>2</sup> each, total of 600m<sup>2</sup>.
- \* Roof garden: 60m², perfect for events or a breakout area.
- \* Plot size: 578m<sup>2</sup>.
- Features & Amenities:
- \* VRV system for climate control.
- \* Raise...

Covered Area

Furnishing Heating Air Conditioning 800

**Furnished Central Heating, Yes** All rooms, Yes

Plot / Area Info

Plot area **578 Parking** Covered, Yes **Additional info** 

Condition

Reference Number Property type