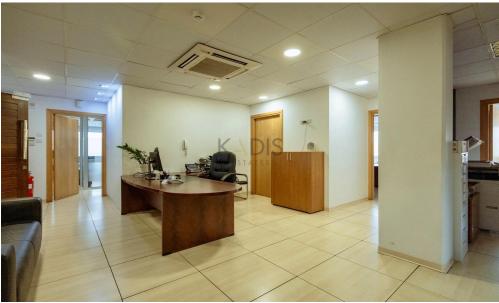

## 800m<sup>2</sup> Building for Rent in Limassol District

■ For Rent: Fully equipped commercial office space in a prime, high-visibility location.

## ■ Location:

Located in the vibrant core of Limassol's city center, within the sought-after Agios Nicolaos business district.

- \* Near the District Court of Limassol.
- \* Walking distance to the sea.
- Property Overview:
- \* Total area: 800m<sup>2</sup> across three levels.
- \* Ground floor: 180m<sup>2</sup> with an additional 30m<sup>2</sup> mezzanine.
- \* Upper floors: 300m<sup>2</sup> each, total of 600m<sup>2</sup>.
- \* Roof garden: 60m², perfect for events or a breakout area.
- \* Plot size: 578m<sup>2</sup>.
- Features & Amenities:
- \* VRV system for climate control.
- \* Raise...

Covered Area

Furnishing Heating Air Conditioning 800

**Furnished Central Heating, Yes** All rooms, Yes

Plot / Area Info

Plot area **578 Parking** Covered, Yes **Additional info** 

Condition

Reference Number Property type