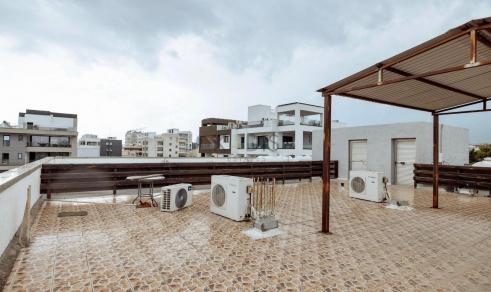

## ■ Location:

Located in the vibrant core of Limassol's city center, within the sought-after Agios Nicolaos business district.

- \* Near the District Court of Limassol.
- \* Walking distance to the sea.
- Property Overview:
- \* Total area: 800m<sup>2</sup> across three levels.
- \* Ground floor: 180m<sup>2</sup> with an additional 30m<sup>2</sup> mezzanine.
- \* Upper floors: 300m<sup>2</sup> each, total of 600m<sup>2</sup>.
- \* Roof garden: 60m², perfect for events or a breakout area.
- \* Plot size: 578m<sup>2</sup>.
- Features & Amenities:
- \* VRV system for climate control.
- \* Raise...