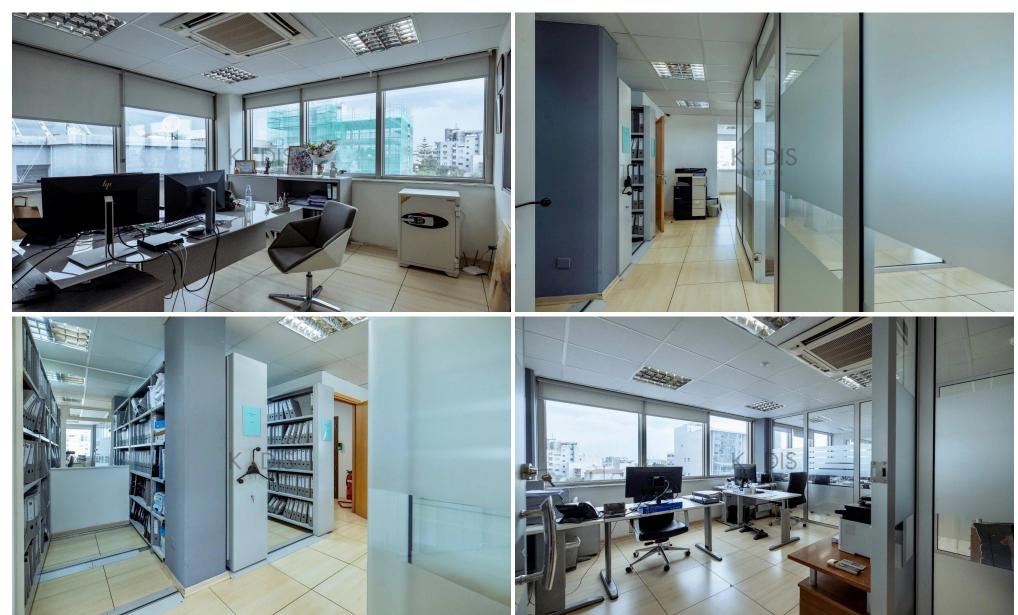

## 800m<sup>2</sup> Building for Rent in Limassol District

■ For Rent: Fully equipped commercial office space in a prime, high-visibility location.

## ■ Location:

Located in the vibrant core of Limassol's city center, within the sought-after Agios Nicolaos business district.

- \* Near the District Court of Limassol.
- \* Walking distance to the sea.
- Property Overview:
- \* Total area: 800m<sup>2</sup> across three levels.
- \* Ground floor: 180m<sup>2</sup> with an additional 30m<sup>2</sup> mezzanine.
- \* Upper floors: 300m<sup>2</sup> each, total of 600m<sup>2</sup>.
- \* Roof garden: 60m², perfect for events or a breakout area.
- \* Plot size: 578m<sup>2</sup>.
- Features & Amenities:
- \* VRV system for climate control.
- \* Raise...