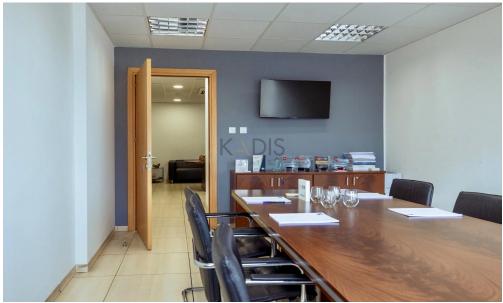

## 800m<sup>2</sup> Building for Rent in Limassol District

■ For Rent: Fully equipped commercial office space in a prime, high-visibility location.

## ■ Location:

Located in the vibrant core of Limassol's city center, within the sought-after Agios Nicolaos business district.

- \* Near the District Court of Limassol.
- \* Walking distance to the sea.
- Property Overview:
- \* Total area: 800m<sup>2</sup> across three levels.
- \* Ground floor: 180m<sup>2</sup> with an additional 30m<sup>2</sup> mezzanine.
- \* Upper floors: 300m<sup>2</sup> each, total of 600m<sup>2</sup>.
- \* Roof garden: 60m², perfect for events or a breakout area.
- \* Plot size: 578m<sup>2</sup>.
- Features & Amenities:
- \* VRV system for climate control.
- \* Raise...