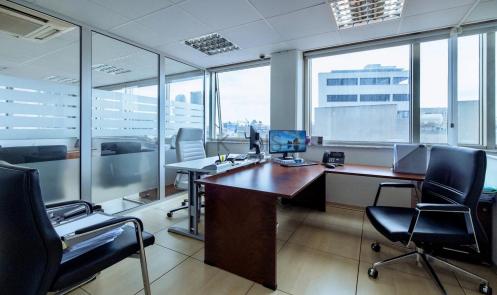

## 800m<sup>2</sup> Building for Rent in Limassol District

■ For Rent: Fully equipped commercial office space in a prime, high-visibility location.

## ■ Location:

Located in the vibrant core of Limassol's city center, within the sought-after Agios Nicolaos business district.

- \* Near the District Court of Limassol.
- \* Walking distance to the sea.
- Property Overview:
- \* Total area: 800m<sup>2</sup> across three levels.
- \* Ground floor: 180m<sup>2</sup> with an additional 30m<sup>2</sup> mezzanine.
- \* Upper floors: 300m<sup>2</sup> each, total of 600m<sup>2</sup>.
- \* Roof garden: 60m², perfect for events or a breakout area.
- \* Plot size: 578m<sup>2</sup>.
- Features & Amenities:
- \* VRV system for climate control.
- \* Raise...