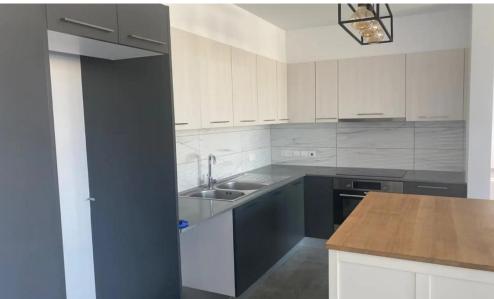

## 2 Bedroom Apartment for Rent in Limassol - Petrou kai Pavlou

2 bedroom
2 bathrooms
With roof garden
120m2 internal area with 60m2 of veranda
3rd floor
Building is 1 year old
Covered parking
Storage room