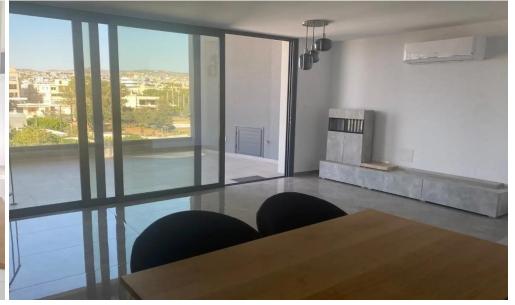

## 2 Bedroom Apartment for Rent in Limassol - Petrou kai Pavlou

2 bedroom
2 bathrooms
With roof garden
120m2 internal area with 60m2 of veranda
3rd floor
Building is 1 year old
Covered parking
Storage room

Amazing location walking distance to la boca, all amenities, offices, easy access to the highway Offered unfurnished with electrical appliances to be included €1800 Fully furnished €1950

| Property Info     | Plot / Area    | a Info  | Additional info |                  |           |
|-------------------|----------------|---------|-----------------|------------------|-----------|
| Covered Area      | 180            |         |                 | Reference Number | 233407    |
| Floor Number      | 3              |         |                 |                  |           |
| Energy Efficiency | Α              | Parking | Yes             | Property type    | Apartment |
| Air Conditioning  | All rooms. Yes |         |                 | Bathrooms        | 2         |