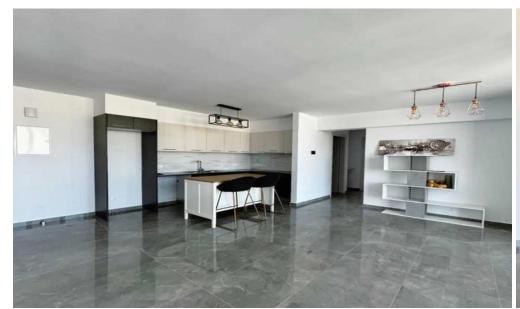

## 2 Bedroom Apartment for Rent in Limassol - Petrou kai Pavlou

2 bedroom
2 bathrooms
With roof garden
120m2 internal area with 60m2 of veranda
3rd floor
Building is 1 year old
Covered parking
Storage room