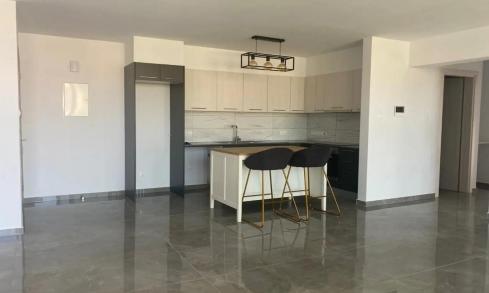

## 2 Bedroom Apartment for Rent in Limassol - Petrou kai Pavlou

2 bedroom
2 bathrooms
With roof garden
120m2 internal area with 60m2 of veranda
3rd floor
Building is 1 year old
Covered parking
Storage room