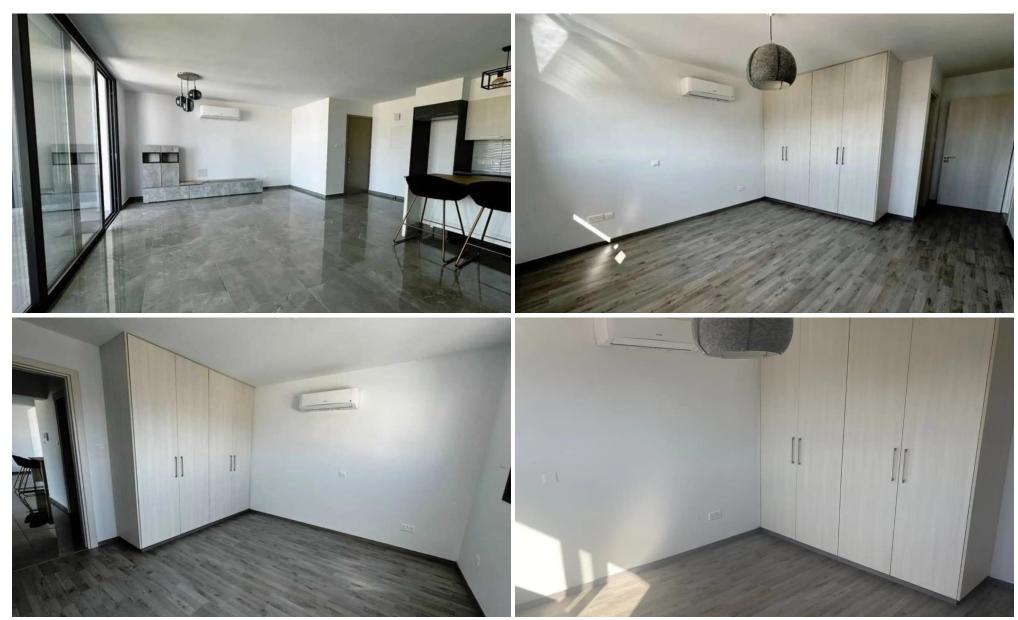

## 2 Bedroom Apartment for Rent in Limassol - Petrou kai Pavlou

2 bedroom
2 bathrooms
With roof garden
120m2 internal area with 60m2 of veranda
3rd floor
Building is 1 year old
Covered parking
Storage room

Amazing location walking distance to la boca, all amenities, offices, easy access to the highway Offered unfurnished with electrical appliances to be included €1800 Fully furnished €1950

| Property Info     | Plot / Area    | a Info  | Additional info |                  |           |
|-------------------|----------------|---------|-----------------|------------------|-----------|
| Covered Area      | 180            |         |                 | Reference Number | 233407    |
| Floor Number      | 3              |         |                 |                  |           |
| Energy Efficiency | Α              | Parking | Yes             | Property type    | Apartment |
| Air Conditioning  | All rooms. Yes |         |                 | Bathrooms        | 2         |