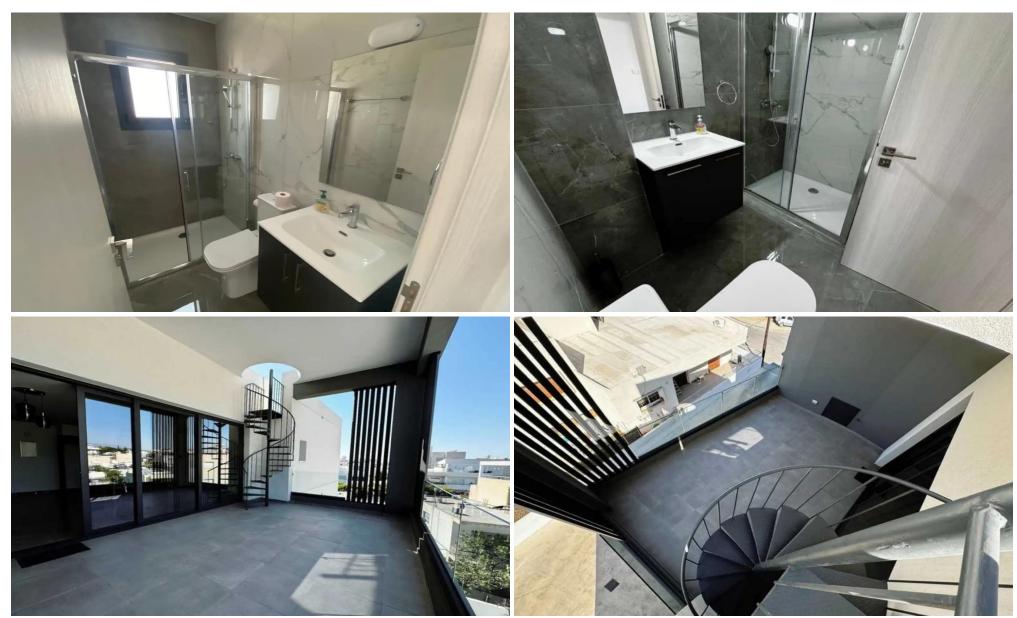

## 2 Bedroom Apartment for Rent in Limassol - Petrou kai Pavlou

2 bedroom
2 bathrooms
With roof garden
120m2 internal area with 60m2 of veranda
3rd floor
Building is 1 year old
Covered parking
Storage room

Amazing location walking distance to la boca, all amenities, offices, easy access to the highway Offered unfurnished with electrical appliances to be included €1800 Fully furnished €1950

| Property Info     | Plot / Area    | a Info  | Additional info |                  |           |
|-------------------|----------------|---------|-----------------|------------------|-----------|
| Covered Area      | 180            |         |                 | Reference Number | 233407    |
| Floor Number      | 3              |         |                 |                  |           |
| Energy Efficiency | Α              | Parking | Yes             | Property type    | Apartment |
| Air Conditioning  | All rooms. Yes |         |                 | Bathrooms        | 2         |