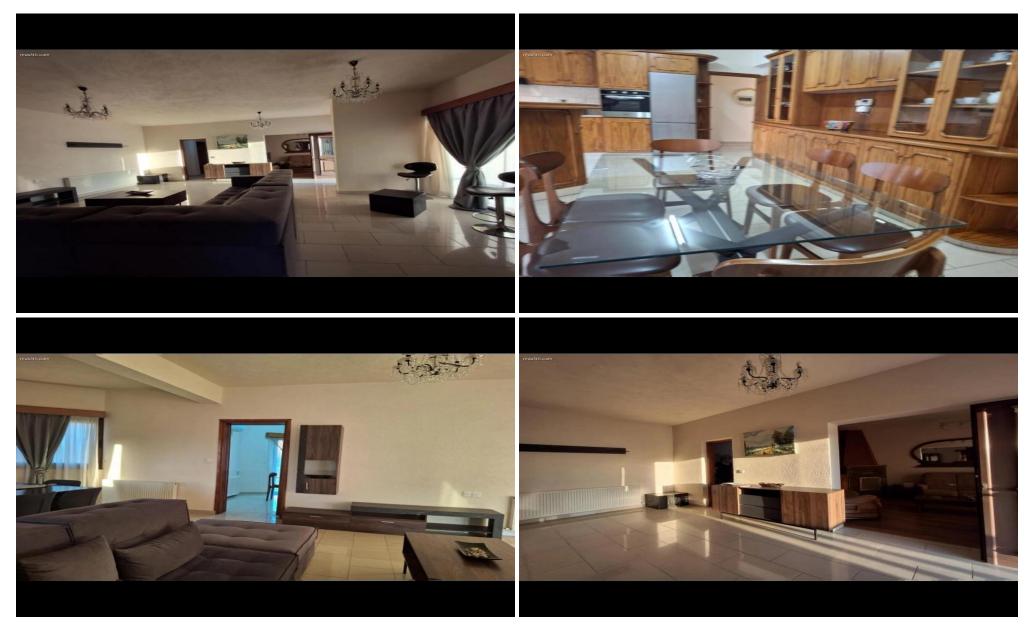

## 3 Bedroom House for Rent in Limassol District

Rent house built in 550m2 land which consists of about 200m2 total covered areas, maintained as good as new, accessible from the 'Troodos junction' with an access to the motorway within abt 7' drive or an access to the Heritage school within about 10' drive.

TheThe access to the Mediteranean hospital is very easy and there is not need to pass from the motorway at all as there are side roads through Agya Phyla, within the same region and the hospital can be accessible in only 8 minutes driving, same the General hospital of Limassol. Separated large kitchen, huge living room, another sitting area which can be converted into a study room, one guest wc, on...