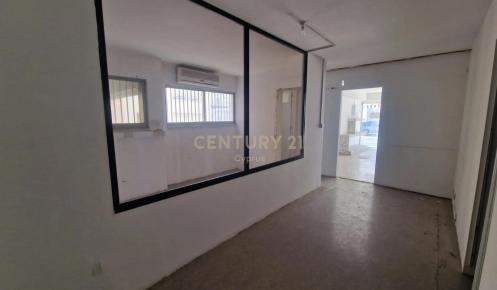

## for Rent in Limassol

\*\*Limassol City - Ground Floor Shop for Rent\*\*

This spacious commercial property in Limassol City is available for rent, offering an ideal setup for a business looking for high visibility and easy accessibility. The shop spans 145 sq.m. on the ground floor, making it versatile for a variety of uses, such as an office, retail space, or beauty salon. It has a practical layout with four distinct areas, one bathroom, an additional WC, and includes three open parking spots, providing convenience for both staff and customers.

The property is in good condition, with durable aluminum frames and stylish marble flooring that adds a modern touch to the interior. Air conditioning ...

| Property Info     |        | Plot / Area Info   | Additional info  |           |
|-------------------|--------|--------------------|------------------|-----------|
| Covered Area      | 145    |                    | Reference Number | 1273595   |
| Floor Number      | 0      |                    | Reference number | 12/3393   |
|                   |        | 5 11               | Property type    |           |
| Floor Type        | Marble | Parking <b>Yes</b> | Condition        | Pre-Owned |
| Energy Efficiency | N/A    |                    |                  | Pre-Owned |
| ,                 |        |                    | Bathrooms        | 1         |
| Air Conditionina  | Yes    |                    |                  |           |