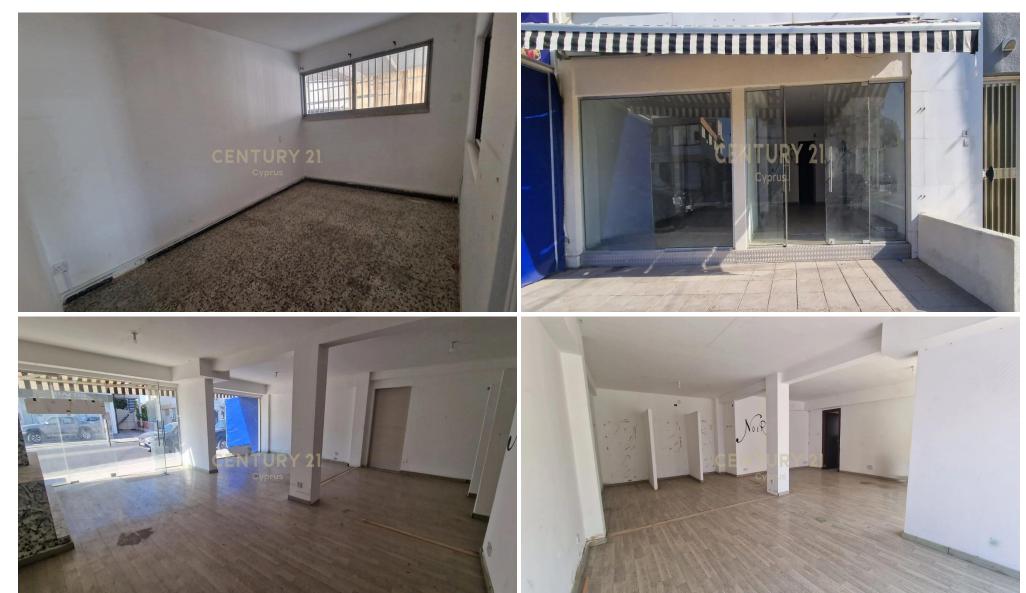

## for Rent in Limassol

\*\*Limassol City - Ground Floor Shop for Rent\*\*

This spacious commercial property in Limassol City is available for rent, offering an ideal setup for a business looking for high visibility and easy accessibility. The shop spans 145 sq.m. on the ground floor, making it versatile for a variety of uses, such as an office, retail space, or beauty salon. It has a practical layout with four distinct areas, one bathroom, an additional WC, and includes three open parking spots, providing convenience for both staff and customers.

The property is in good condition, with durable aluminum frames and stylish marble flooring that adds a modern touch to the interior. Air conditioning ...

| Property Info     |        | Plot / Area Info   | Additional info  |           |
|-------------------|--------|--------------------|------------------|-----------|
| Covered Area      | 145    |                    | Reference Number | 1273595   |
| Floor Number      | 0      |                    | Reference number | 12/3393   |
|                   |        | 5 11               | Property type    |           |
| Floor Type        | Marble | Parking <b>Yes</b> | Condition        | Pre-Owned |
| Energy Efficiency | N/A    |                    |                  | Pre-Owned |
| ,                 |        |                    | Bathrooms        | 1         |
| Air Conditionina  | Yes    |                    |                  |           |