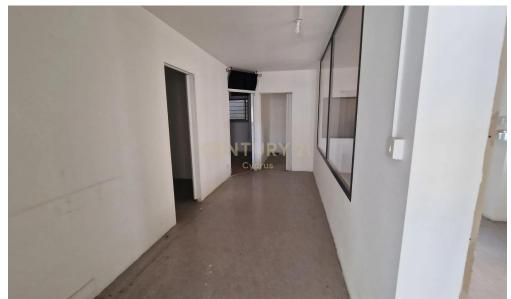

## for Rent in Limassol

\*\*Limassol City - Ground Floor Shop for Rent\*\*

This spacious commercial property in Limassol City is available for rent, offering an ideal setup for a business looking for high visibility and easy accessibility. The shop spans 145 sq.m. on the ground floor, making it versatile for a variety of uses, such as an office, retail space, or beauty salon. It has a practical layout with four distinct areas, one bathroom, an additional WC, and includes three open parking spots, providing convenience for both staff and customers.

The property is in good condition, with durable aluminum frames and stylish marble flooring that adds a modern touch to the interior. Air conditioning ...

| Property Info     |        | Plot / Area Info   | Additional info  |           |
|-------------------|--------|--------------------|------------------|-----------|
| Covered Area      | 145    |                    | Reference Number | 1273595   |
| Floor Number      | 0      |                    | Reference number | 12/3393   |
|                   |        | 5 11               | Property type    |           |
| Floor Type        | Marble | Parking <b>Yes</b> | Condition        | Pre-Owned |
| Energy Efficiency | N/A    |                    |                  | Pre-Owned |
| ,                 |        |                    | Bathrooms        | 1         |
| Air Conditionina  | Yes    |                    |                  |           |