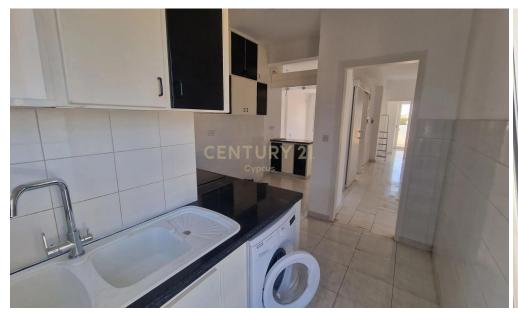

## 3 Bedroom Apartment for Rent in Limassol District

\*\*Apartment for Rent in Limassol City - 2nd Floor\*\*

This inviting 110 sq.m. apartment, situated on the 2nd floor in Limassol City, offers a bright and airy living space ideal for families or professionals. The apartment features three spacious bedrooms, a bathroom, a WC, a well-appointed kitchen, and a comfortable living room. A dedicated parking spot (pilotis space) is available for added convenience.

Recently painted and in very good condition, the apartment boasts modern amenities, including air conditioning, a boiler, and durable aluminum frames, with elegant marble flooring throughout. The property is located near local parks, cafes, restaurants, and markets, maki...