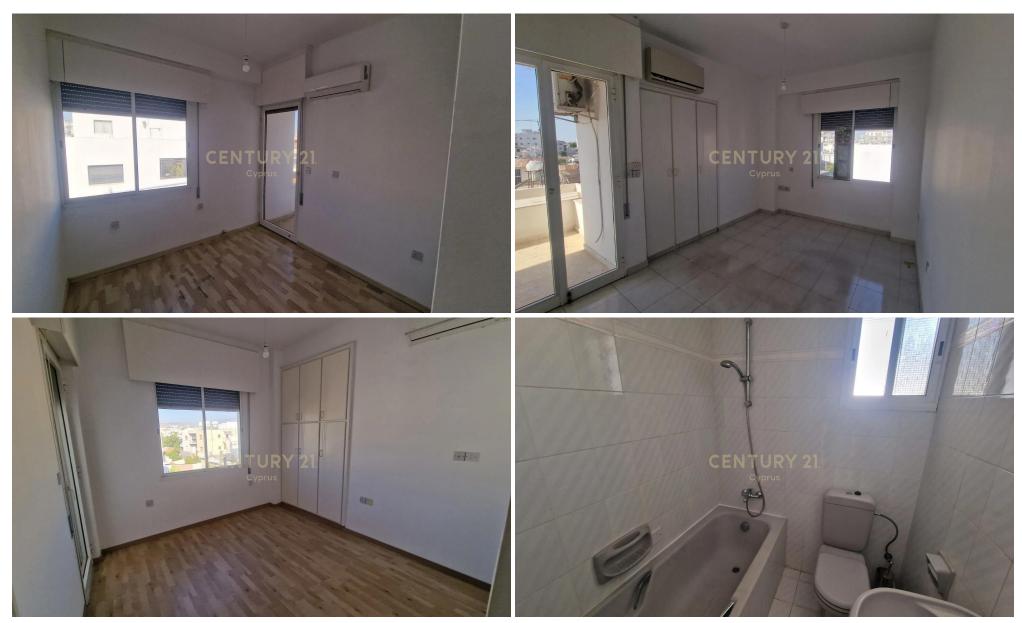

## 3 Bedroom Apartment for Rent in Limassol District

\*\*Apartment for Rent in Limassol City - 2nd Floor\*\*

This inviting 110 sq.m. apartment, situated on the 2nd floor in Limassol City, offers a bright and airy living space ideal for families or professionals. The apartment features three spacious bedrooms, a bathroom, a WC, a well-appointed kitchen, and a comfortable living room. A dedicated parking spot (pilotis space) is available for added convenience.

Recently painted and in very good condition, the apartment boasts modern amenities, including air conditioning, a boiler, and durable aluminum frames, with elegant marble flooring throughout. The property is located near local parks, cafes, restaurants, and markets, maki...