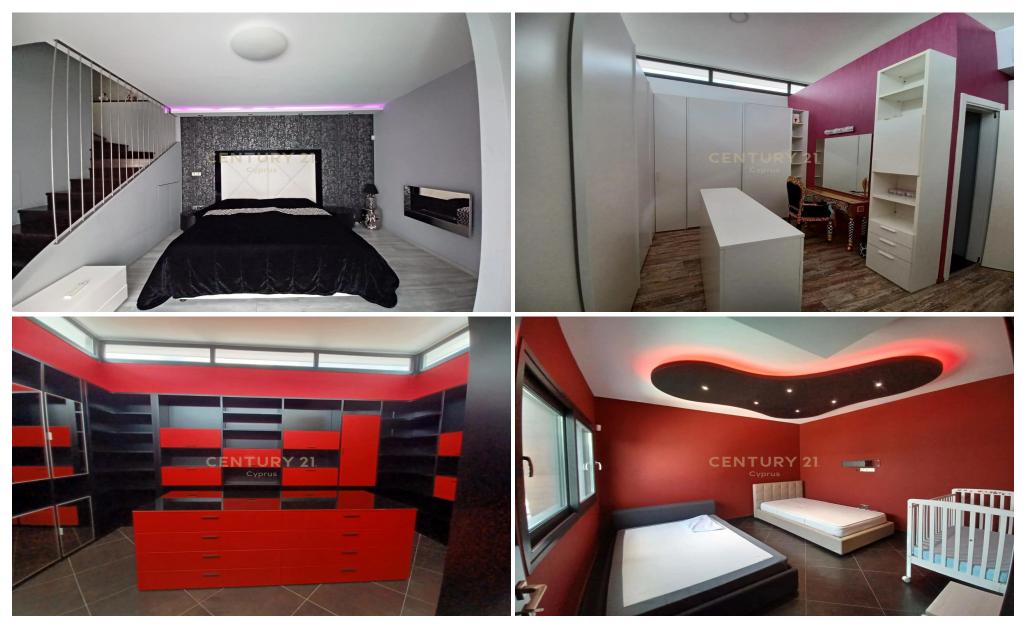

## 6+ Bedroom House for Rent in Kolossi, Limassol District

A really unique mansion that above all is offering calmness, full privacy and safety. 7 bedrooms, 6 bathrooms, 2 luxurious wardrobe in an extra rooms. It has all the comforts, jacuzzi, pool, sauna, professional indoor bar, pool bar, modern luxurious library. CCTV, alarm system, waterfall and many other. Fully furnished, ready to move in. There is everything around in a short distance, supermarkets, fruit markets, bakeries, patisseries, butcher shops, pharmacies, banks, hair salons, churches, restaurants, etc. Could be easily converted in a small luxurious boutique hotel or luxury Spa and wellness Centre.