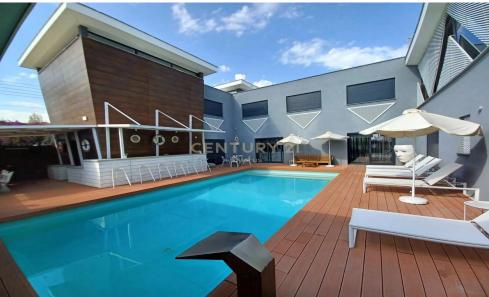

## 6+ Bedroom House for Rent in Kolossi, Limassol District

A really unique mansion that above all is offering calmness, full privacy and safety. 7 bedrooms, 6 bathrooms, 2 luxurious wardrobe in an extra rooms. It has all the comforts, jacuzzi, pool, sauna, professional indoor bar, pool bar, modern luxurious library. CCTV, alarm system, waterfall and many other. Fully furnished, ready to move in. There is everything around in a short distance, supermarkets, fruit markets, bakeries, patisseries, butcher shops, pharmacies, banks, hair salons, churches, restaurants, etc. Could be easily converted in a small luxurious boutique hotel or luxury Spa and wellness Centre.