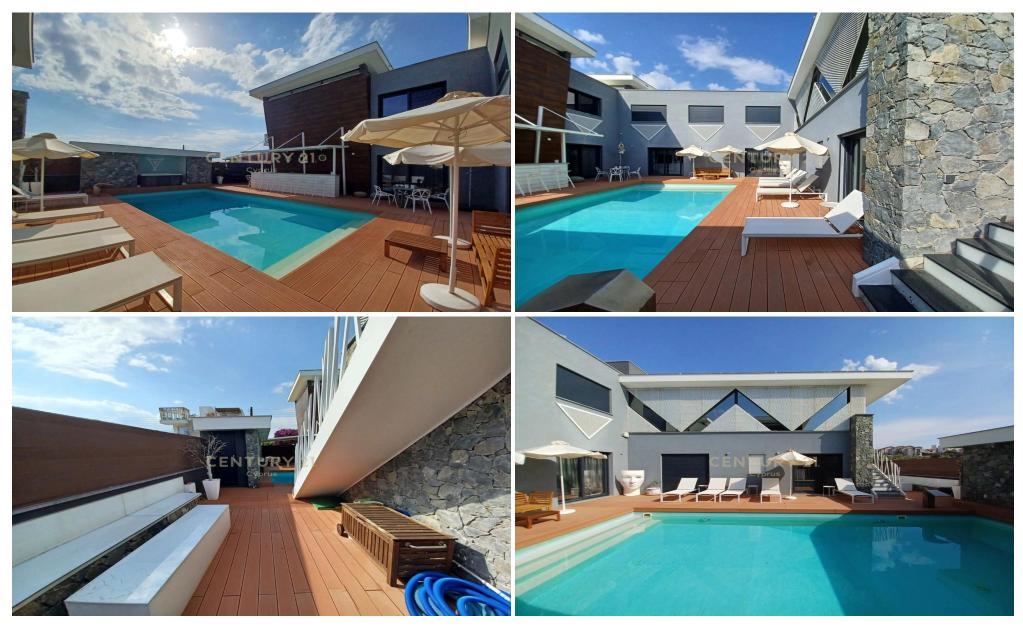

## 6+ Bedroom House for Rent in Kolossi, Limassol District

A really unique mansion that above all is offering calmness, full privacy and safety. 7 bedrooms, 6 bathrooms, 2 luxurious wardrobe in an extra rooms. It has all the comforts, jacuzzi, pool, sauna, professional indoor bar, pool bar, modern luxurious library. CCTV, alarm system, waterfall and many other. Fully furnished, ready to move in. There is everything around in a short distance, supermarkets, fruit markets, bakeries, patisseries, butcher shops, pharmacies, banks, hair salons, churches, restaurants, etc. Could be easily converted in a small luxurious boutique hotel or luxury Spa and wellness Centre.