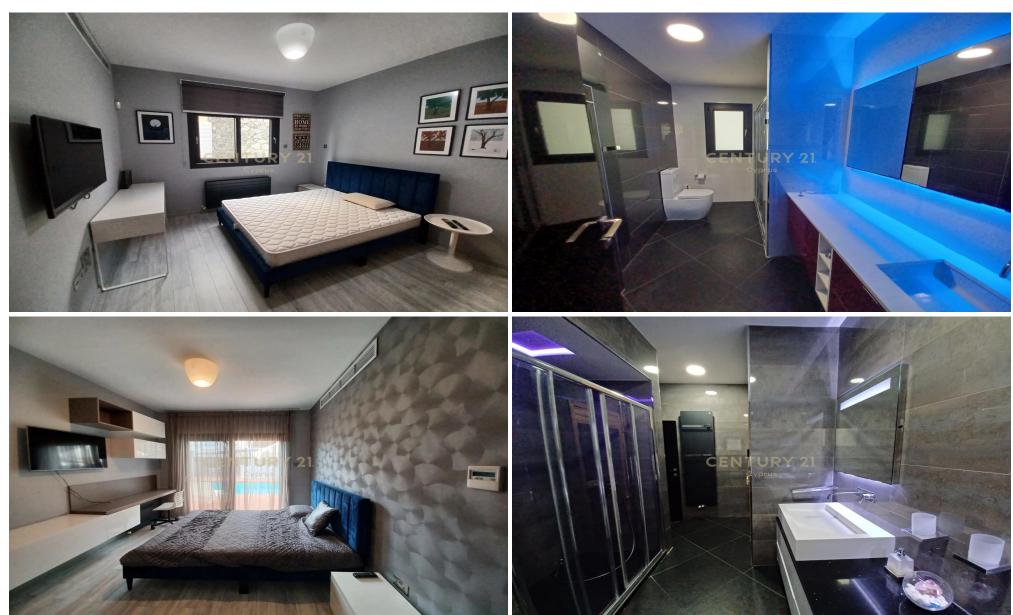

## 6+ Bedroom House for Rent in Kolossi, Limassol District

A really unique mansion that above all is offering calmness, full privacy and safety. 7 bedrooms, 6 bathrooms, 2 luxurious wardrobe in an extra rooms. It has all the comforts, jacuzzi, pool, sauna, professional indoor bar, pool bar, modern luxurious library. CCTV, alarm system, waterfall and many other. Fully furnished, ready to move in. There is everything around in a short distance, supermarkets, fruit markets, bakeries, patisseries, butcher shops, pharmacies, banks, hair salons, churches, restaurants, etc. Could be easily converted in a small luxurious boutique hotel or luxury Spa and wellness Centre.