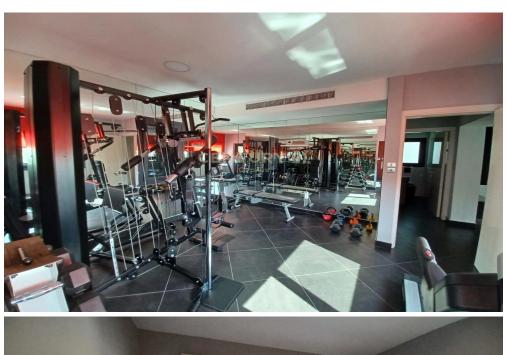

## 6+ Bedroom House for Rent in Kolossi, Limassol District

A really unique mansion that above all is offering calmness, full privacy and safety. 7 bedrooms, 6 bathrooms, 2 luxurious wardrobe in an extra rooms. It has all the comforts, jacuzzi, pool, sauna, professional indoor bar, pool bar, modern luxurious library. CCTV, alarm system, waterfall and many other. Fully furnished, ready to move in. There is everything around in a short distance, supermarkets, fruit markets, bakeries, patisseries, butcher shops, pharmacies, banks, hair salons, churches, restaurants, etc. Could be easily converted in a small luxurious boutique hotel or luxury Spa and wellness Centre.