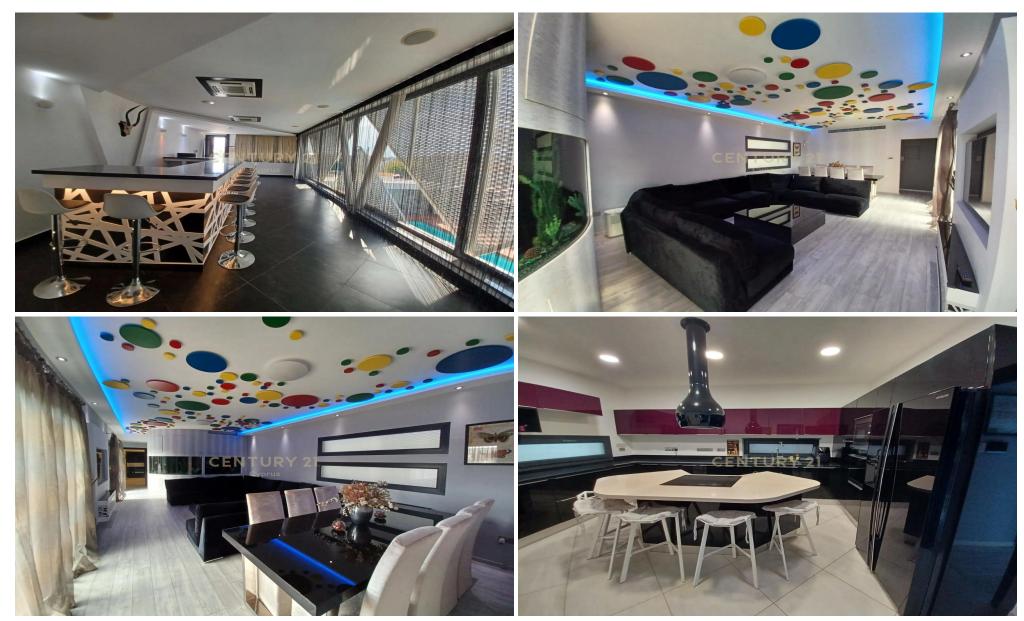

## 6+ Bedroom House for Rent in Kolossi, Limassol District

A really unique mansion that above all is offering calmness, full privacy and safety. 7 bedrooms, 6 bathrooms, 2 luxurious wardrobe in an extra rooms. It has all the comforts, jacuzzi, pool, sauna, professional indoor bar, pool bar, modern luxurious library. CCTV, alarm system, waterfall and many other. Fully furnished, ready to move in. There is everything around in a short distance, supermarkets, fruit markets, bakeries, patisseries, butcher shops, pharmacies, banks, hair salons, churches, restaurants, etc. Could be easily converted in a small luxurious boutique hotel or luxury Spa and wellness Centre.