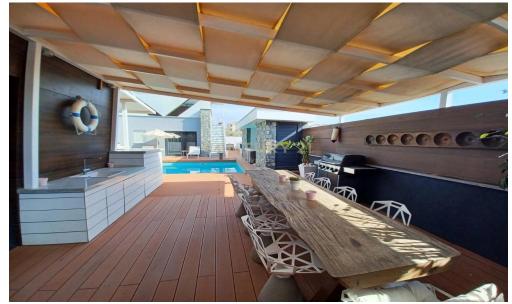

## 6+ Bedroom House for Rent in Kolossi, Limassol District

A really unique mansion that above all is offering calmness, full privacy and safety. 7 bedrooms, 6 bathrooms, 2 luxurious wardrobe in an extra rooms. It has all the comforts, jacuzzi, pool, sauna, professional indoor bar, pool bar, modern luxurious library. CCTV, alarm system, waterfall and many other. Fully furnished, ready to move in. There is everything around in a short distance, supermarkets, fruit markets, bakeries, patisseries, butcher shops, pharmacies, banks, hair salons, churches, restaurants, etc. Could be easily converted in a small luxurious boutique hotel or luxury Spa and wellness Centre.