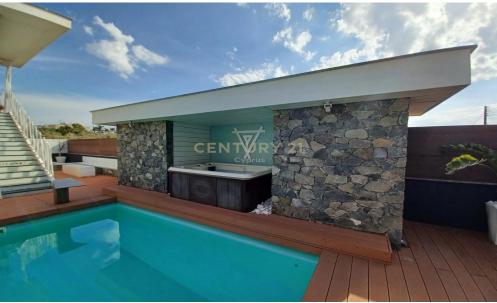

## 6+ Bedroom House for Rent in Kolossi, Limassol District

A really unique mansion that above all is offering calmness, full privacy and safety. 7 bedrooms, 6 bathrooms, 2 luxurious wardrobe in an extra rooms. It has all the comforts, jacuzzi, pool, sauna, professional indoor bar, pool bar, modern luxurious library. CCTV, alarm system, waterfall and many other. Fully furnished, ready to move in. There is everything around in a short distance, supermarkets, fruit markets, bakeries, patisseries, butcher shops, pharmacies, banks, hair salons, churches, restaurants, etc. Could be easily converted in a small luxurious boutique hotel or luxury Spa and wellness Centre.