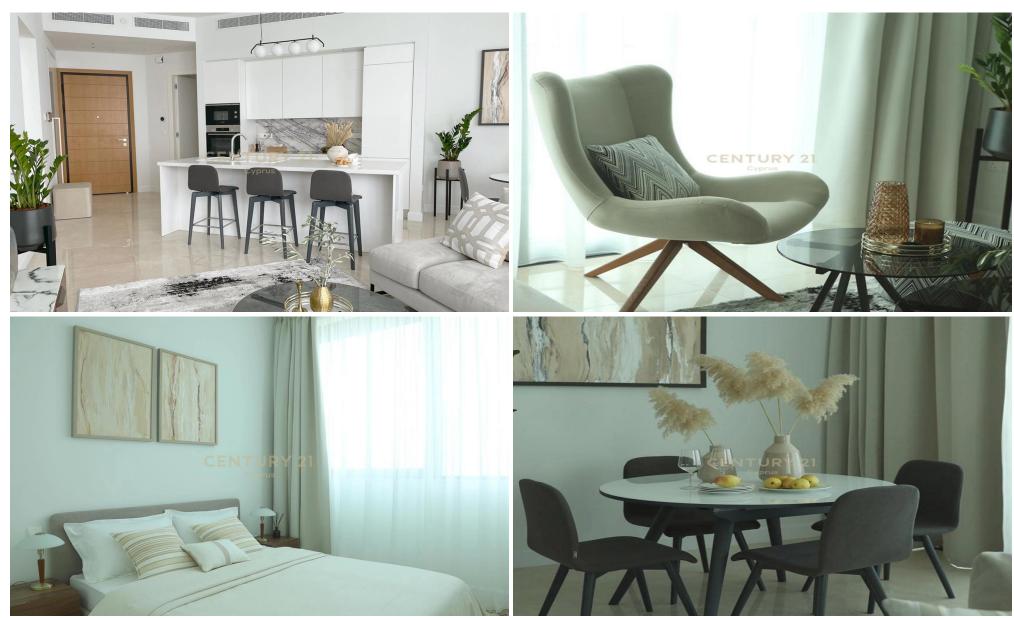

## 2 Bedroom Apartment for Rent in Germasogeia, Limassol District

For Rent: Apartment in Potamos Germasogeias Location: Potamos Germasogeias, Limassol

Distance to Sea: 300 meters

Floor: 12 Bedrooms: 2 Bathrooms: 2 WC Indoor Area: 91 m<sup>2</sup> Covered Veranda: 26 m<sup>2</sup>