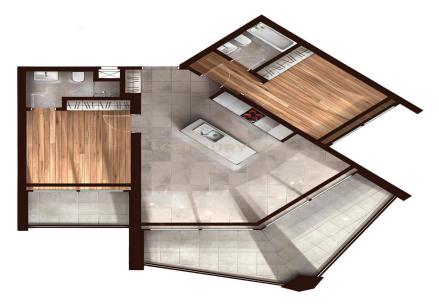

## 2 Bedroom Apartment for Rent in Germasogeia, Limassol District

For Rent: Apartment in Potamos Germasogeias Location: Potamos Germasogeias, Limassol

Distance to Sea: 300 meters

Floor: 12 Bedrooms: 2 Bathrooms: 2 WC Indoor Area: 91 m<sup>2</sup> Covered Veranda: 26 m<sup>2</sup>

Parking: 1 space Energy Efficiency: A+

Rent: €6,000 per month (includes common expenses; additional charges

for utilities)

Security Deposit: 2 deposits required

| AGIA FYLA AΓ. ΦΥΛΑ  EIII  Kato Polemidia Κάτω Πολεμίδια | Αgios Αthanasios Αγ. Αθανάσιος ρο καιοσικη Αγ. Αθανάσιος ρο καιοσικη Μεσα Geitonia Μέσα Γειτονιά ΝεΑΡΟΙΙΝΑΙ ΓΕΡΜΑΣΟΓΕΙΑΣ ΝΕΑΠΟΛΗ Limassol | 01             |
|---------------------------------------------------------|-------------------------------------------------------------------------------------------------------------------------------------------|----------------|
| Google                                                  | Λεμεσός                                                                                                                                   | Map data ©2025 |

| Property Info     |    | Plot / Area Ir | nfo         | Additional info                |           |
|-------------------|----|----------------|-------------|--------------------------------|-----------|
| Covered Area      | 91 |                |             | Reference Number               | 1276874   |
| Floor Number      | 12 | Parking        | Yes         | Property type                  | Apartment |
| Energy Efficiency | A+ | Tanking        | ranking 1es | Construction Year<br>Bathrooms | 2023<br>2 |