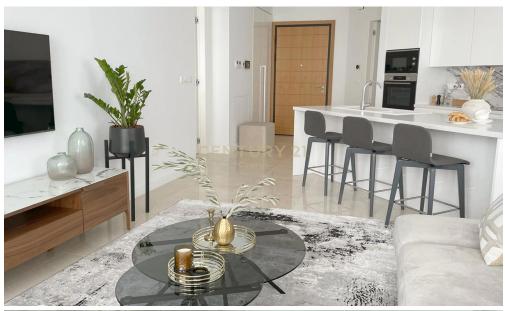

## 2 Bedroom Apartment for Rent in Germasogeia, Limassol District

For Rent: Apartment in Potamos Germasogeias Location: Potamos Germasogeias, Limassol

Distance to Sea: 300 meters

Floor: 12 Bedrooms: 2 Bathrooms: 2 WC Indoor Area: 91 m<sup>2</sup> Covered Veranda: 26 m<sup>2</sup>