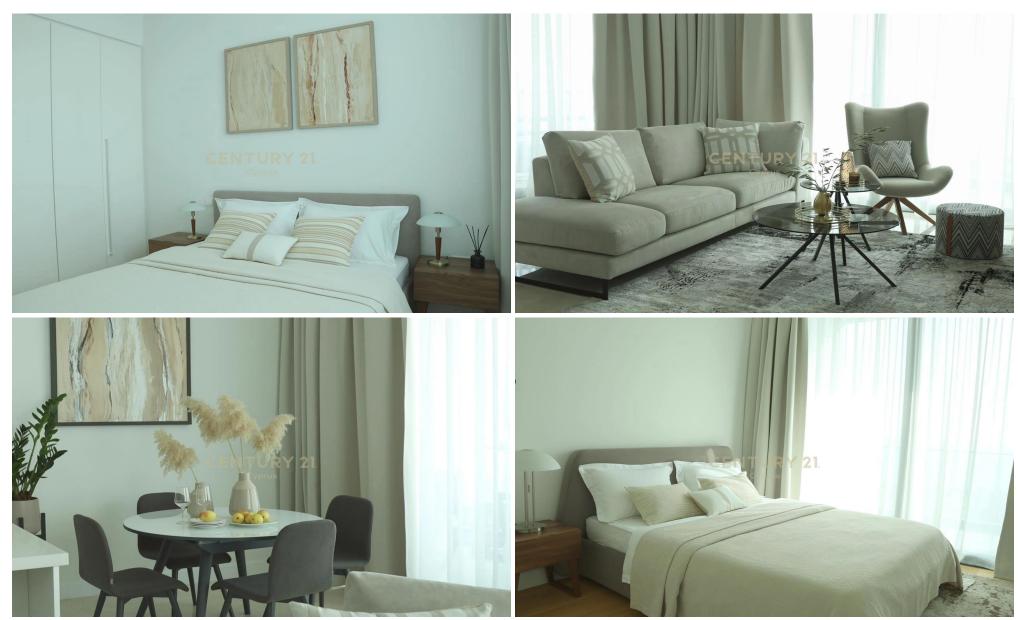

## 2 Bedroom Apartment for Rent in Germasogeia, Limassol District

For Rent: Apartment in Potamos Germasogeias Location: Potamos Germasogeias, Limassol

Distance to Sea: 300 meters

Floor: 12 Bedrooms: 2 Bathrooms: 2 WC Indoor Area: 91 m<sup>2</sup> Covered Veranda: 26 m<sup>2</sup>