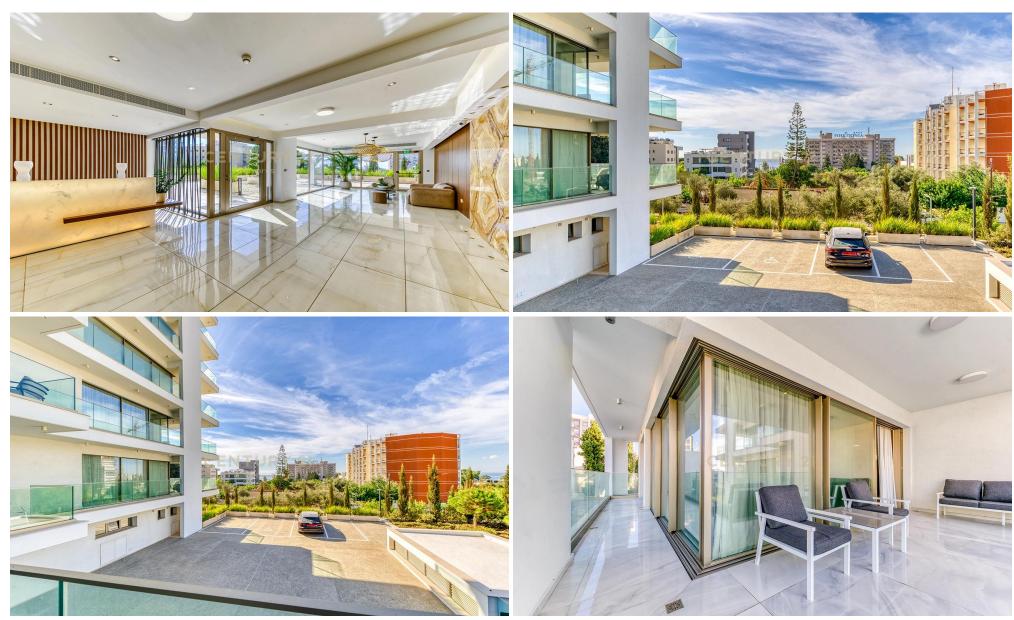

## 2 Bedroom Apartment for Rent in Agios Tychonas, Limassol District

For Rent: Apartment in Agios Tychonas Location: Agios Tychonas, Limassol

Distance to Sea: 250 meters

Floor: 1

Bedrooms: 2 Bathrooms: 2 WC Indoor Area: 100 m² Covered Veranda: 20 m²