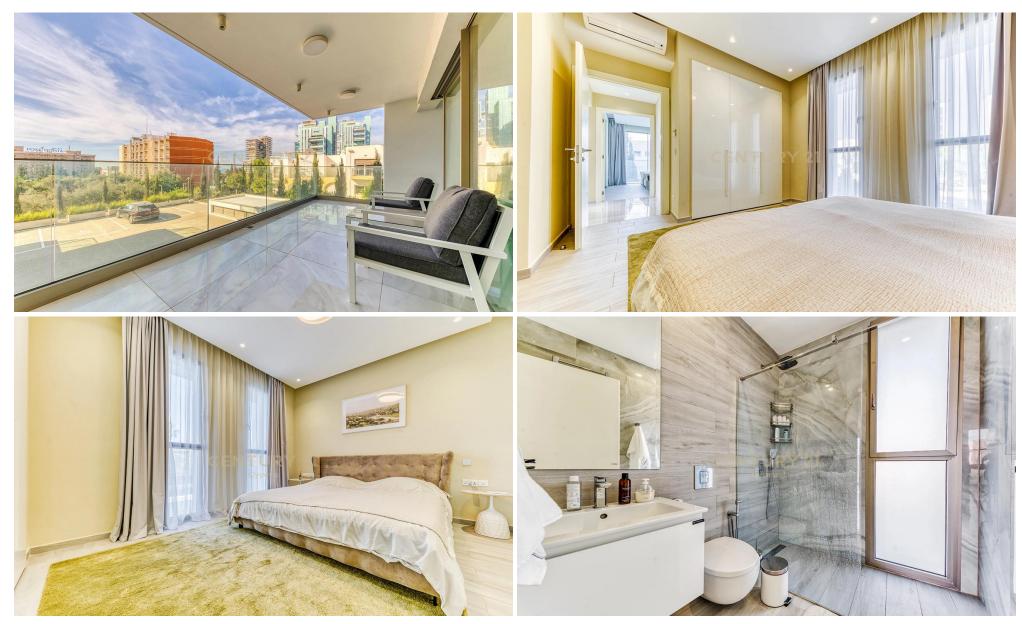

## 2 Bedroom Apartment for Rent in Agios Tychonas, Limassol District

For Rent: Apartment in Agios Tychonas Location: Agios Tychonas, Limassol

Distance to Sea: 250 meters

Floor: 1

Bedrooms: 2 Bathrooms: 2 WC Indoor Area: 100 m² Covered Veranda: 20 m²