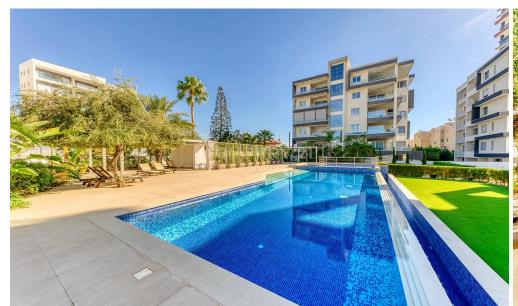

## 2 Bedroom Apartment for Rent in Agios Tychonas, Limassol District

For Rent: Apartment in Agios Tychonas Location: Agios Tychonas, Limassol

Distance to Sea: 250 meters

Floor: 1

Bedrooms: 2 Bathrooms: 2 WC Indoor Area: 100 m² Covered Veranda: 20 m²