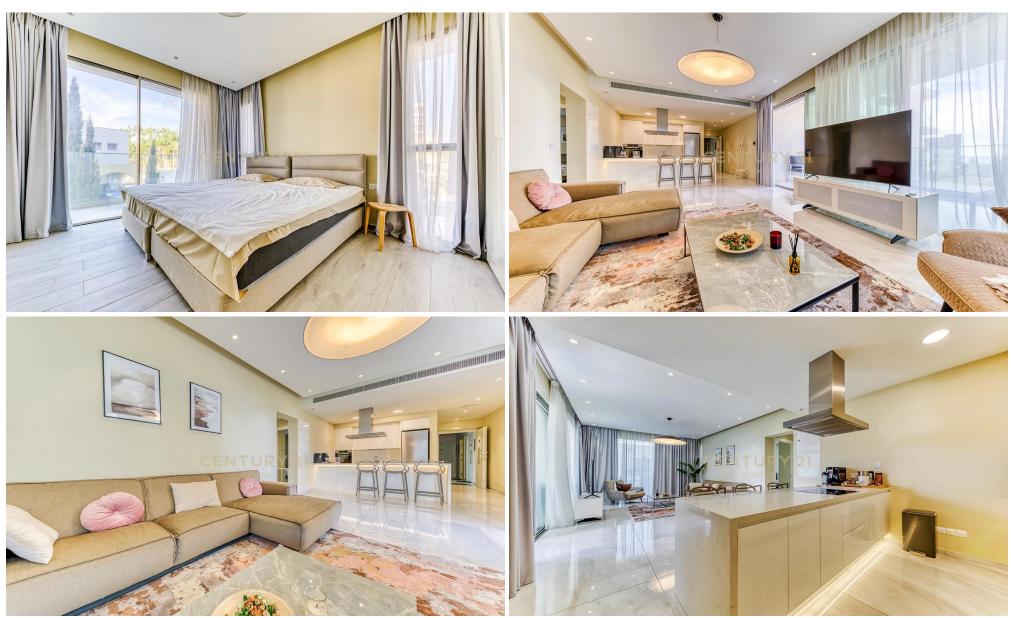

## 2 Bedroom Apartment for Rent in Agios Tychonas, Limassol District

For Rent: Apartment in Agios Tychonas Location: Agios Tychonas, Limassol

Distance to Sea: 250 meters

Floor: 1

Bedrooms: 2 Bathrooms: 2 WC Indoor Area: 100 m² Covered Veranda: 20 m²

Parking Spaces: 1

Rent: €4,200 per month (includes common expenses; utilities billed

separately)

Security Deposit: 2 deposits required

| Property Info     |                    | Plot / Area Info |     | Additional info   |           |
|-------------------|--------------------|------------------|-----|-------------------|-----------|
|                   | <b>100</b> Parking |                  |     | Reference Number  | 1276897   |
| Covered Area      |                    | Do white o       | Yes | Property type     | Apartment |
| Energy Efficiency |                    | Parking          |     | Construction Year | 2023      |
|                   |                    |                  |     | Bathrooms         | 2         |