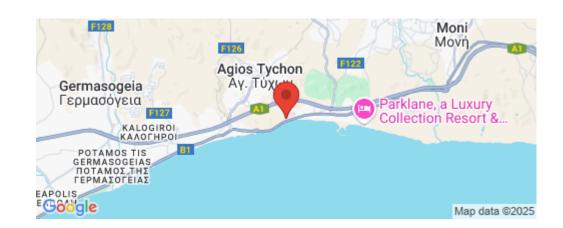

## 2 Bedroom Apartment for Rent in Agios Tychonas, Limassol District

For Rent: Apartment in Agios Tychonas Location: Agios Tychonas, Limassol

Distance to Sea: 250 meters

Floor: 1

Bedrooms: 2 Bathrooms: 2 WC Indoor Area: 100 m² Covered Veranda: 20 m²

Amenities Location

**Location:** Agios Tychonas Region: **Limassol** 

Coordinates: **34.713019523038** / **33.147180165242** 

**Price: €4 200 + VAT** 

VAT for this property is €210 or €798. VAT usually is 19%. If it is your first purchase of property, you can have VAT reduced to 5% for the first 150sq.m. of the property.