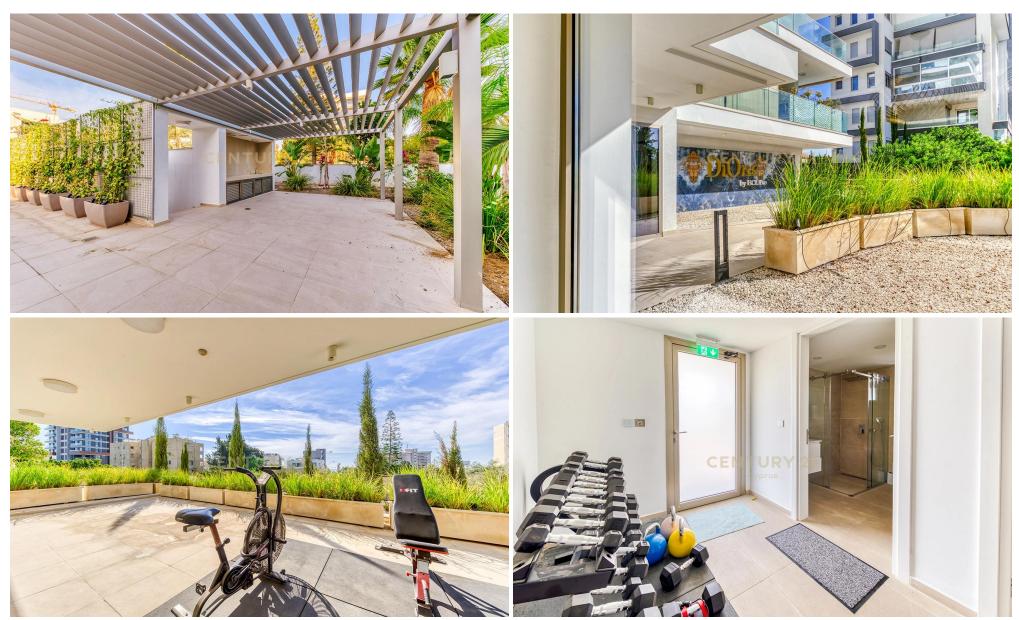

## 2 Bedroom Apartment for Rent in Agios Tychonas, Limassol District

For Rent: Apartment in Agios Tychonas Location: Agios Tychonas, Limassol

Distance to Sea: 250 meters

Floor: 1

Bedrooms: 2 Bathrooms: 2 WC Indoor Area: 100 m² Covered Veranda: 20 m²