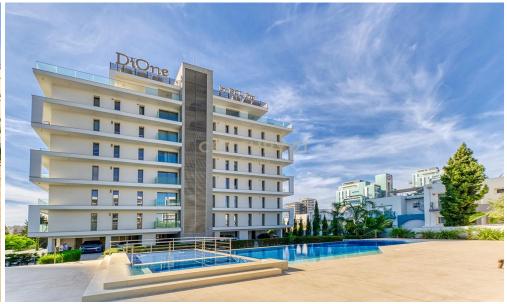

## 2 Bedroom Apartment for Rent in Agios Tychonas, Limassol District

For Rent: Apartment in Agios Tychonas Location: Agios Tychonas, Limassol

Distance to Sea: 250 meters

Floor: 1

Bedrooms: 2 Bathrooms: 2 WC Indoor Area: 100 m² Covered Veranda: 20 m²

Amenities Location

**Location:** Agios Tychonas Region: **Limassol** 

Coordinates: **34.713019523038** / **33.147180165242** 

**Price: €4 200 + VAT** 

VAT for this property is €210 or €798. VAT usually is 19%. If it is your first purchase of property, you can have VAT reduced to 5% for the first 150sq.m. of the property.