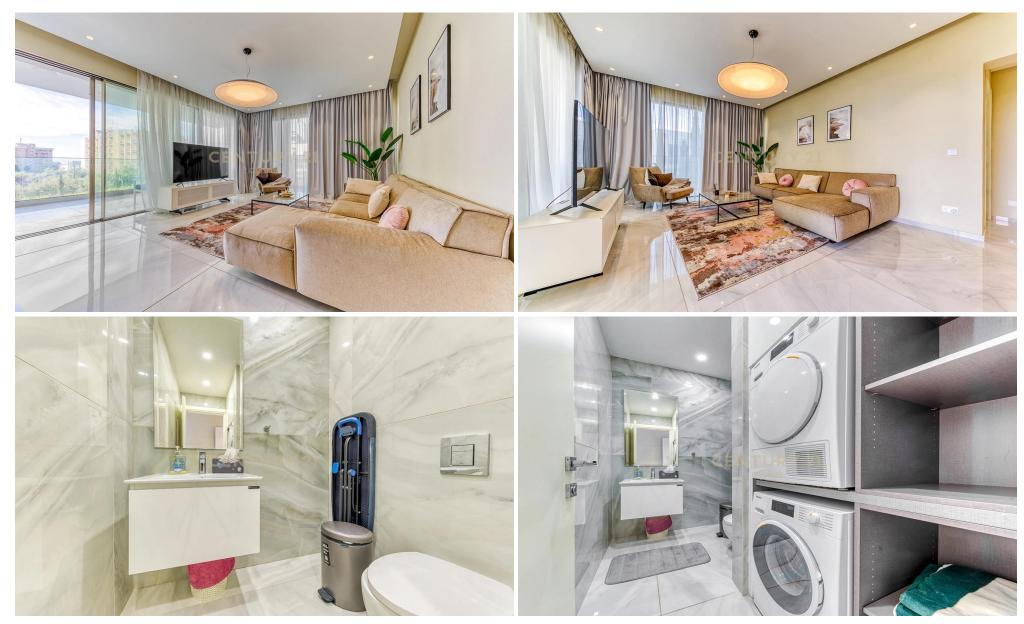

## 2 Bedroom Apartment for Rent in Agios Tychonas, Limassol District

For Rent: Apartment in Agios Tychonas Location: Agios Tychonas, Limassol

Distance to Sea: 250 meters

Floor: 1

Bedrooms: 2 Bathrooms: 2 WC Indoor Area: 100 m² Covered Veranda: 20 m²

Parking Spaces: 1

Rent: €4,200 per month (includes common expenses; utilities billed

separately)

Security Deposit: 2 deposits required

| Property Info     |                    | Plot / Area Info |     | Additional info   |           |
|-------------------|--------------------|------------------|-----|-------------------|-----------|
|                   | <b>100</b> Parking |                  |     | Reference Number  | 1276897   |
| Covered Area      |                    | Do white o       | Yes | Property type     | Apartment |
| Energy Efficiency |                    | Parking          |     | Construction Year | 2023      |
|                   |                    |                  |     | Bathrooms         | 2         |