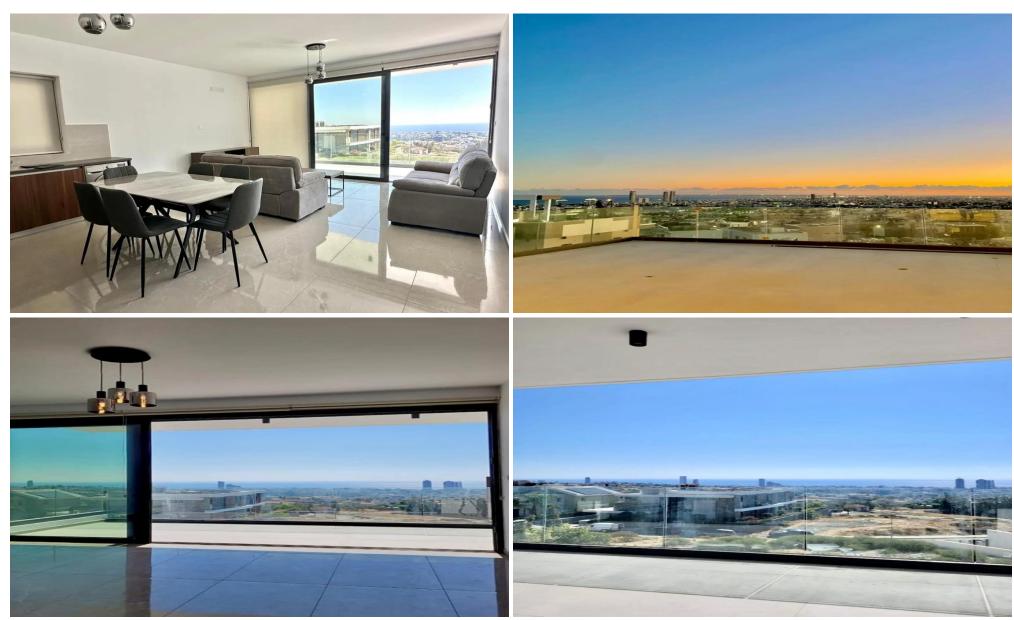

## 2 Bedroom Apartment for Rent in Germasogeia, Limassol District

Welcome to a brand new building offering an exclusive collection of 5 rental apartments, first to move in with new furniture, perfectly balancing comfort, convenience, and affordability in one of Limassol's most prestigious locations.

## Location & Surroundings

- Prime Location: Situated on Paniotis Hill in the east Limassol area, 130m above sea level, in a highly sought-after, newly built residential neighborhood with no other rental apartments available.
- Serene Environment: Enjoy a quiet, safe neighborhood with panoramic sea views and green spaces nearby, including parks, gardens, and walking trails for relaxation and outdoor activities.
- Conven...

| Property Info    |                | Plot / Area Info |              | Additional info   |                  |
|------------------|----------------|------------------|--------------|-------------------|------------------|
|                  |                |                  |              | Reference Number  | 233479           |
| Covered Area     | 80             |                  |              | Property type     | <b>Apartment</b> |
| Floor Number     | 2              | Parking          | Covered, Yes | Construction Year | 2024             |
| Air Conditioning | All rooms, Yes |                  |              | Bathrooms         | 1                |
|                  |                |                  |              | View              | Sea view         |