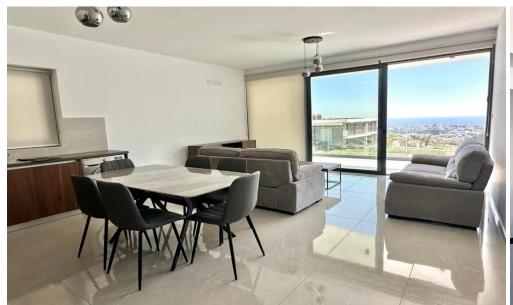

## 2 Bedroom Apartment for Rent in Germasogeia, Limassol District

Welcome to a brand new building offering an exclusive collection of 5 rental apartments, first to move in with new furniture, perfectly balancing comfort, convenience, and affordability in one of Limassol's most prestigious locations.

## Location & Surroundings

- Prime Location: Situated on Paniotis Hill in the east Limassol area, 130m above sea level, in a highly sought-after, newly built residential neighborhood with no other rental apartments available.
- Serene Environment: Enjoy a quiet, safe neighborhood with panoramic sea views and green spaces nearby, including parks, gardens, and walking trails for relaxation and outdoor activities.
- Conven...

| Property Info    |                | Plot / Area Info |              | Additional info   |                  |
|------------------|----------------|------------------|--------------|-------------------|------------------|
|                  |                |                  |              | Reference Number  | 233479           |
| Covered Area     | 80             |                  |              | Property type     | <b>Apartment</b> |
| Floor Number     | 2              | Parking          | Covered, Yes | Construction Year | 2024             |
| Air Conditioning | All rooms, Yes |                  |              | Bathrooms         | 1                |
|                  |                |                  |              | View              | Sea view         |