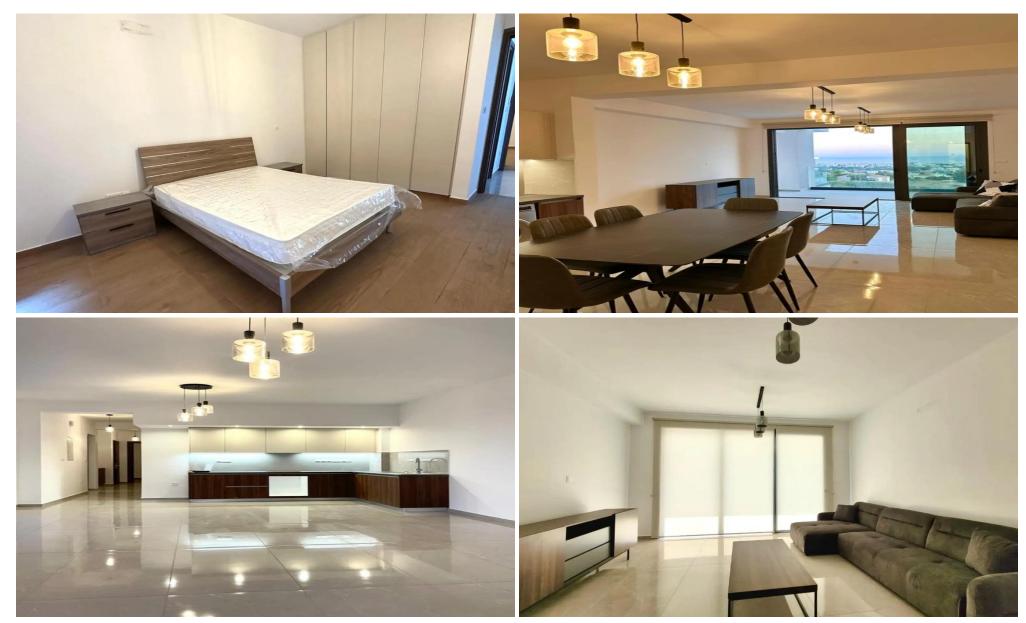

## 2 Bedroom Apartment for Rent in Germasogeia, Limassol District

Welcome to a brand new building offering an exclusive collection of 5 rental apartments, first to move in with new furniture, perfectly balancing comfort, convenience, and affordability in one of Limassol's most prestigious locations.

## Location & Surroundings

- Prime Location: Situated on Paniotis Hill in the east Limassol area, 130m above sea level, in a highly sought-after, newly built residential neighborhood with no other rental apartments available.
- Serene Environment: Enjoy a quiet, safe neighborhood with panoramic sea views and green spaces nearby, including parks, gardens, and walking trails for relaxation and outdoor activities.
- Conven...

| Property Info    |                | Plot / Area Info |              | Additional info   |                  |
|------------------|----------------|------------------|--------------|-------------------|------------------|
|                  |                |                  |              | Reference Number  | 233479           |
| Covered Area     | 80             |                  |              | Property type     | <b>Apartment</b> |
| Floor Number     | 2              | Parking          | Covered, Yes | Construction Year | 2024             |
| Air Conditioning | All rooms, Yes |                  |              | Bathrooms         | 1                |
|                  |                |                  |              | View              | Sea view         |