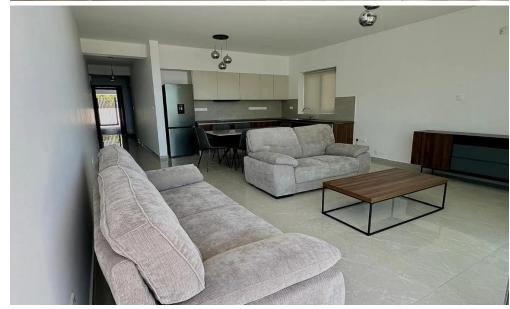

## 2 Bedroom Apartment for Rent in Germasogeia, Limassol District

Welcome to a brand new building offering an exclusive collection of 5 rental apartments, first to move in with new furniture, perfectly balancing comfort, convenience, and affordability in one of Limassol's most prestigious locations.

## Location & Surroundings

- Prime Location: Situated on Paniotis Hill in the east Limassol area, 130m above sea level, in a highly sought-after, newly built residential neighborhood with no other rental apartments available.
- Serene Environment: Enjoy a quiet, safe neighborhood with panoramic sea views and green spaces nearby, including parks, gardens, and walking trails for relaxation and outdoor activities.
- Conven...

| Property Info    |                | Plot / Area Info |              | Additional info   |                  |
|------------------|----------------|------------------|--------------|-------------------|------------------|
|                  |                |                  |              | Reference Number  | 233479           |
| Covered Area     | 80             |                  |              | Property type     | <b>Apartment</b> |
| Floor Number     | 2              | Parking          | Covered, Yes | Construction Year | 2024             |
| Air Conditioning | All rooms, Yes |                  |              | Bathrooms         | 1                |
|                  |                |                  |              | View              | Sea view         |