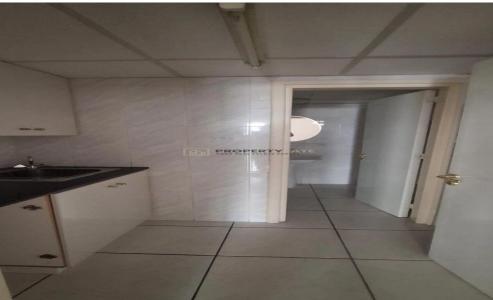

#### **FEATURES**

- -110sqm
- -3 Separate Rooms
- -Reception Area
- -Wall to Floor Windows
- -Blinds in all windows
- -Kitchennette
- -1 Bathroom

A great option to explore!

| Property Info    | Plot / Area Info     | Additional info       |  |
|------------------|----------------------|-----------------------|--|
| Covered Area     | 110                  | Reference Number 1529 |  |
| Furnishing       | Unfurnished          | Property type Office  |  |
| Heating          | Central Heating, Yes | Condition Pre-Owned   |  |
| Air Conditioning | All rooms, Yes       | Bathrooms <b>1</b>    |  |