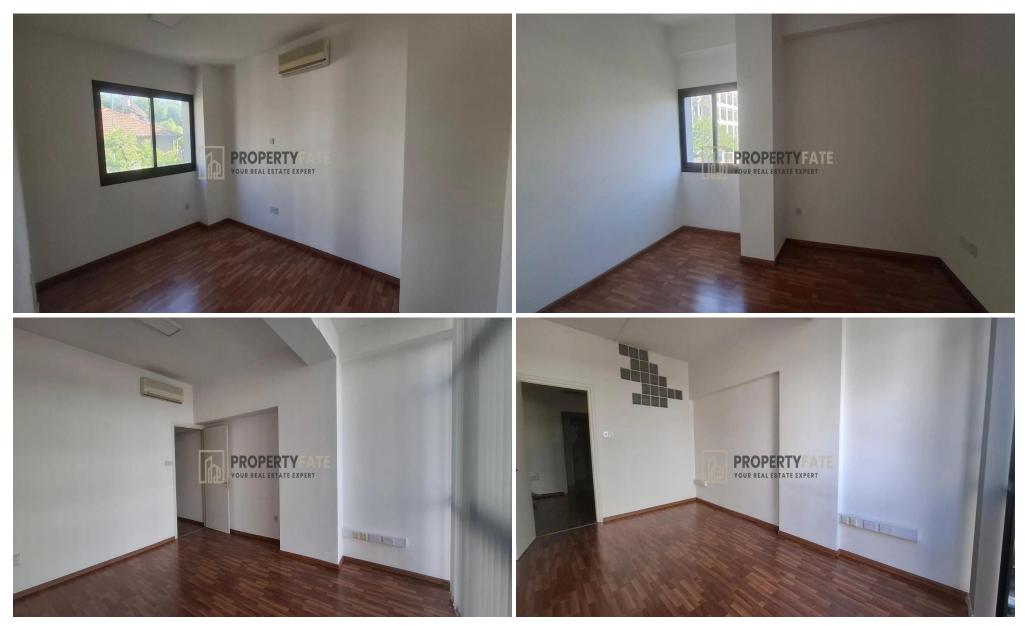

#### **AGIOS NEKTARIOS**

A 1st Floor office measuring aprox 110sqm is available for rent in Agios Nektarios Area. The property is on Makariou Avenue offering immediate access to all city centre amenities. Check below some features

#### **FEATURES**

- -110sqm
- -3 Separate Rooms
- -Reception Area
- -Wall to Floor Windows
- -Blinds in all windows
- -Kitchennette
- -1 Bathroom

A great option to explore!

| Property Info    | Plot / Area Info     | Additional info       |  |
|------------------|----------------------|-----------------------|--|
| Covered Area     | 110                  | Reference Number 1529 |  |
| Furnishing       | Unfurnished          | Property type Office  |  |
| Heating          | Central Heating, Yes | Condition Pre-Owned   |  |
| Air Conditioning | All rooms, Yes       | Bathrooms <b>1</b>    |  |