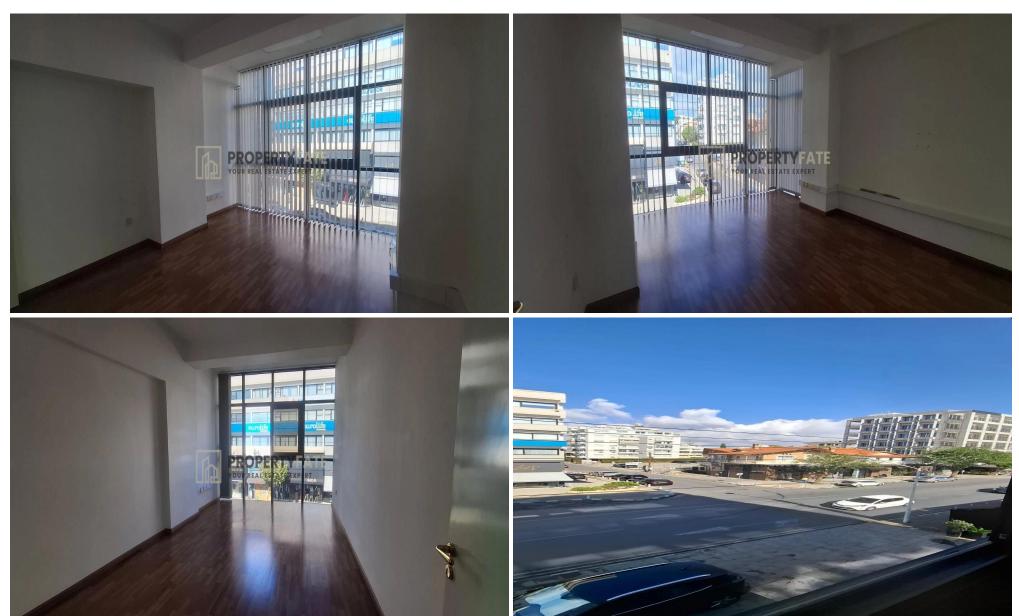

#### **AGIOS NEKTARIOS**

A 1st Floor office measuring aprox 110sqm is available for rent in Agios Nektarios Area. The property is on Makariou Avenue offering immediate access to all city centre amenities. Check below some features

#### **FEATURES**

- -110sqm
- -3 Separate Rooms
- -Reception Area
- -Wall to Floor Windows
- -Blinds in all windows
- -Kitchennette
- -1 Bathroom

A great option to explore!

| Property Info    | Plot / Area Info     | Additional info       |  |
|------------------|----------------------|-----------------------|--|
| Covered Area     | 110                  | Reference Number 1529 |  |
| Furnishing       | Unfurnished          | Property type Office  |  |
| Heating          | Central Heating, Yes | Condition Pre-Owned   |  |
| Air Conditioning | All rooms, Yes       | Bathrooms <b>1</b>    |  |