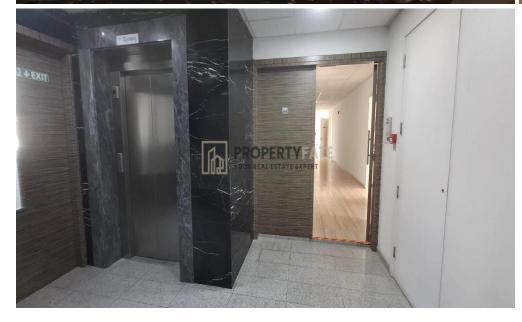

#### **AGIOS NEKTARIOS**

A 1st Floor office measuring aprox 110sqm is available for rent in Agios Nektarios Area. The property is on Makariou Avenue offering immediate access to all city centre amenities. Check below some features

### Amenities Location

• Elevator Location: Limassol - Agios Nektarios Region: Limassol

**Price: €2 400 + VAT** 

VAT for this property is €120 or €456. VAT usually is 19%. If it is your first purchase of property, you can have VAT reduced to 5% for the first 150sq.m. of the property.