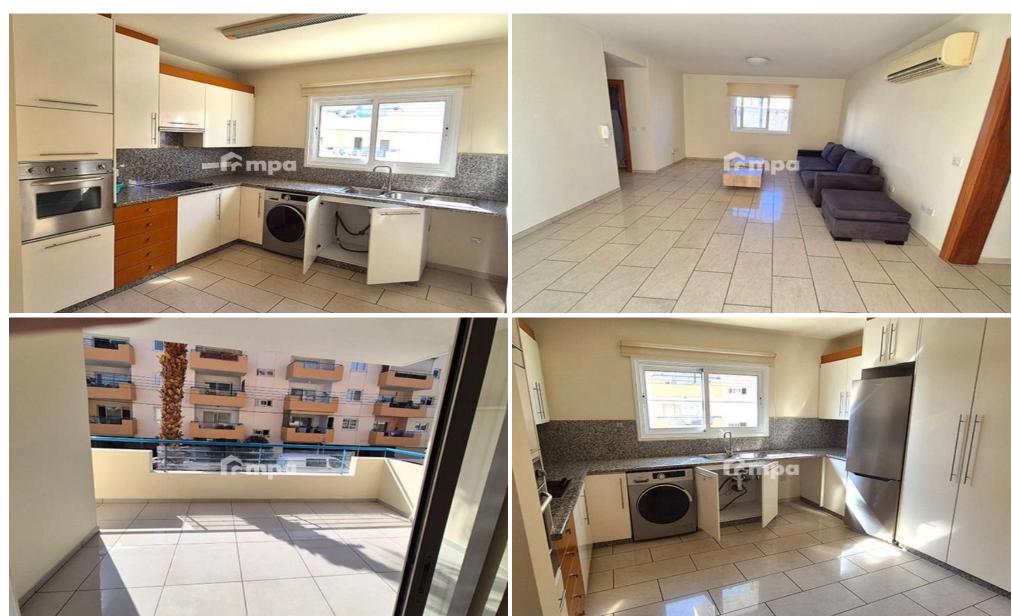

## 2 Bedroom Apartment for Rent in Aglantzia, Nicosia District

This cozy 83-square-meter apartment in Aglantzia is perfect for comfortable living. Located on the first floor of a three-story building with an elevator, it includes two spacious bedrooms and a bathroom.

Built in 2005, the apartment is unfurnished, giving you the freedom to decorate it your way. It's in a prime location, close to shops, cafes, parks, and other amenities for easy, convenient living.

Aglantzia is a lively neighborhood known for its friendly community and balance of urban convenience with green spaces, making it a great place to call home.

| Property Info                                  |                                     | Plot / Area Info |              | Additional info                                    |                                       |
|------------------------------------------------|-------------------------------------|------------------|--------------|----------------------------------------------------|---------------------------------------|
| Covered Area<br>Furnishing<br>Air Conditioning | 83<br>Unfurnished<br>All rooms, Yes | Parking          | Covered, Yes | Reference Number Property type Condition Bathrooms | NF5217<br>Apartment<br>Pre-Owned<br>1 |