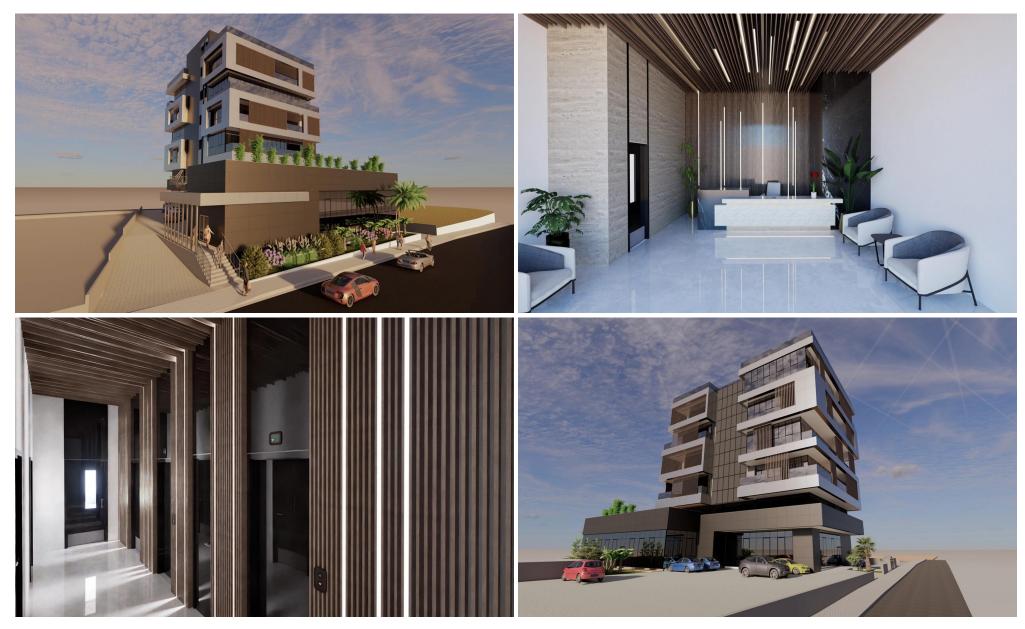

## 5779m<sup>2</sup> Building for Rent in Limassol - Agia Fyla

Commercial building for rent in the area of Agia Fyla, Limassol. In total, the project has 2,300 m2 of open-plan office space for different types of businesses. Project after project is led by the best companies in Cyprus in their fields. Architectural and interior design by Leventis & Leventis Architects. Structural design from ASD Hyperstatic Engineering Design. Electromechanical design from "Prime-Design Services".