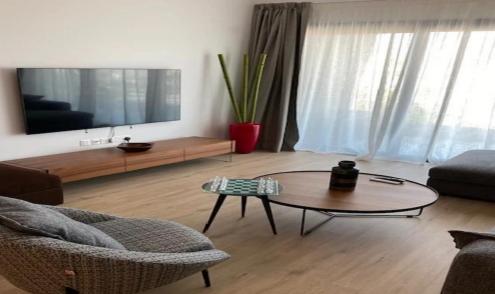

## 2 Bedroom Apartment for Rent in Limassol - Agios Athanasios

The apartment is brand new and come fully furnished with all electrical appliances.

- Beautiful sea View
- 2 Bedrooms
- 2 bathrooms
- Fully Furnished
- Brand-New appliances, TV, Washing machine, dish washer
- Modern Kitchen (AEG Appliances)
- Brand-New Mitsubishi Air-Condition units
- Covered Veranda with furniture
- Covered Parking
- Storage room