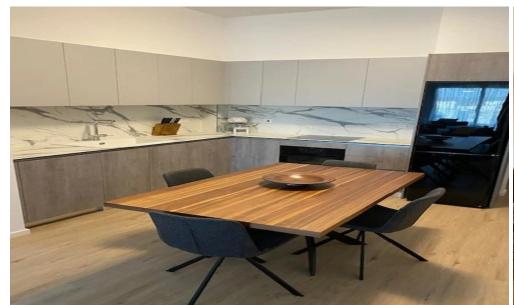

## 2 Bedroom Apartment for Rent in Limassol - Agios Athanasios

The apartment is brand new and come fully furnished with all electrical appliances.

- Beautiful sea View
- 2 Bedrooms
- 2 bathrooms
- Fully Furnished
- Brand-New appliances, TV, Washing machine, dish washer
- Modern Kitchen (AEG Appliances)
- Brand-New Mitsubishi Air-Condition units
- Covered Veranda with furniture
- Covered Parking
- Storage room