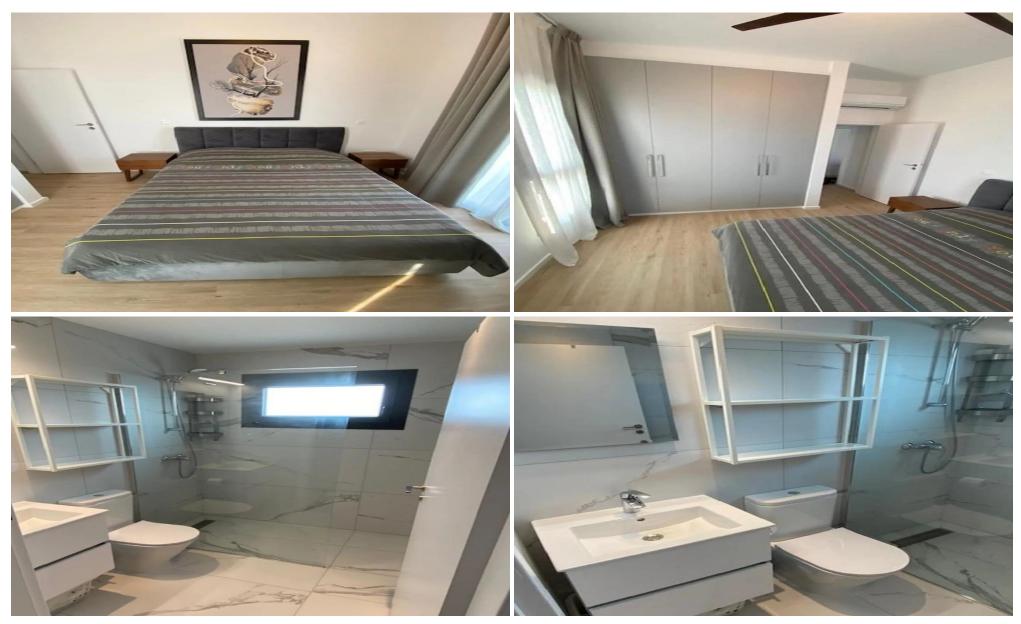

## 2 Bedroom Apartment for Rent in Limassol - Agios Athanasios

The apartment is brand new and come fully furnished with all electrical appliances.

- Beautiful sea View
- 2 Bedrooms
- 2 bathrooms
- Fully Furnished
- Brand-New appliances, TV, Washing machine, dish washer
- Modern Kitchen (AEG Appliances)
- Brand-New Mitsubishi Air-Condition units
- Covered Veranda with furniture
- Covered Parking
- Storage room