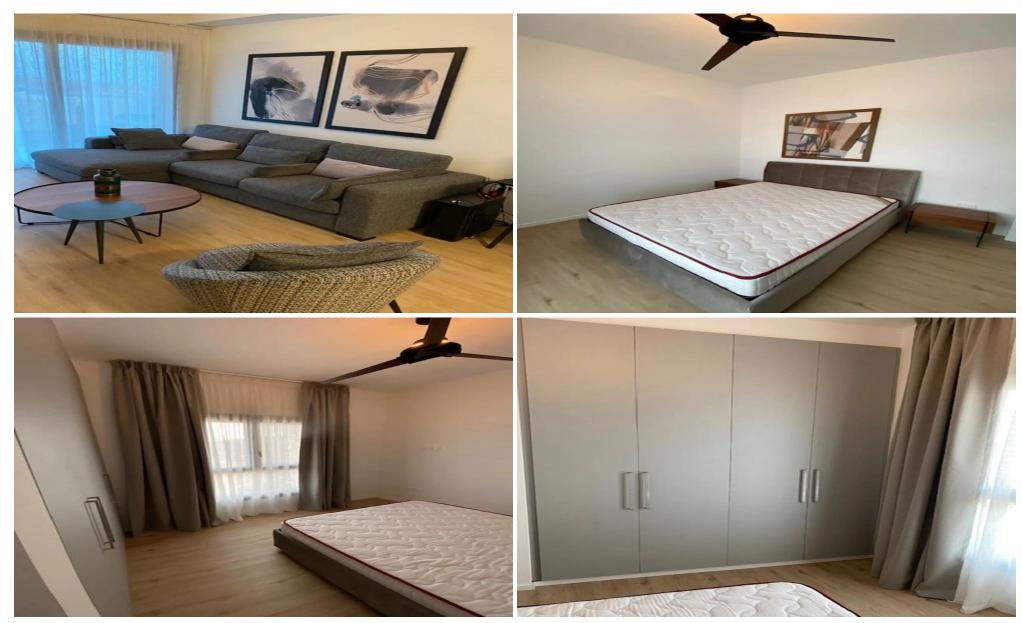

## 2 Bedroom Apartment for Rent in Limassol - Agios Athanasios

The apartment is brand new and come fully furnished with all electrical appliances.

- Beautiful sea View
- 2 Bedrooms
- 2 bathrooms
- Fully Furnished
- Brand-New appliances, TV, Washing machine, dish washer
- Modern Kitchen (AEG Appliances)
- Brand-New Mitsubishi Air-Condition units
- Covered Veranda with furniture
- Covered Parking
- Storage room