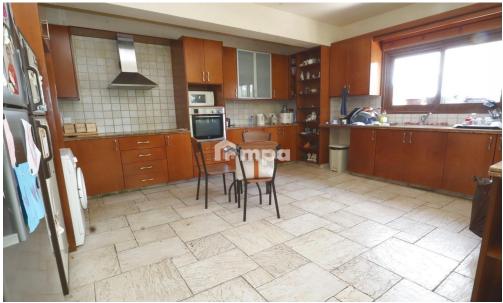

## 3 Bedroom House for Rent in Lakatamia, Nicosia District

Three-bedroom semi-detached house for rent in Lakatamia, Nicosia, on the suburbs of Strovolos.

The house has three massive bedrooms, a big living room / sitting area and a small yard in front and back.

There is also a pedestrian on the right side of the house.

The house is offered unfurnished.

| Property Info    |                      | Plot / Area         | Info | Additional info  |                  |
|------------------|----------------------|---------------------|------|------------------|------------------|
| Covered Area     | 245                  | Plot area <b>29</b> |      | Reference Number | NF69613          |
| Furnishing       | Unfurnished          |                     | 200  | Property type    | House            |
| Heating          | Central Heating, Yes |                     | 290  | Condition        | <b>Pre-Owned</b> |
| Air Conditioning | All rooms, Yes       |                     |      | Bathrooms        | 2                |