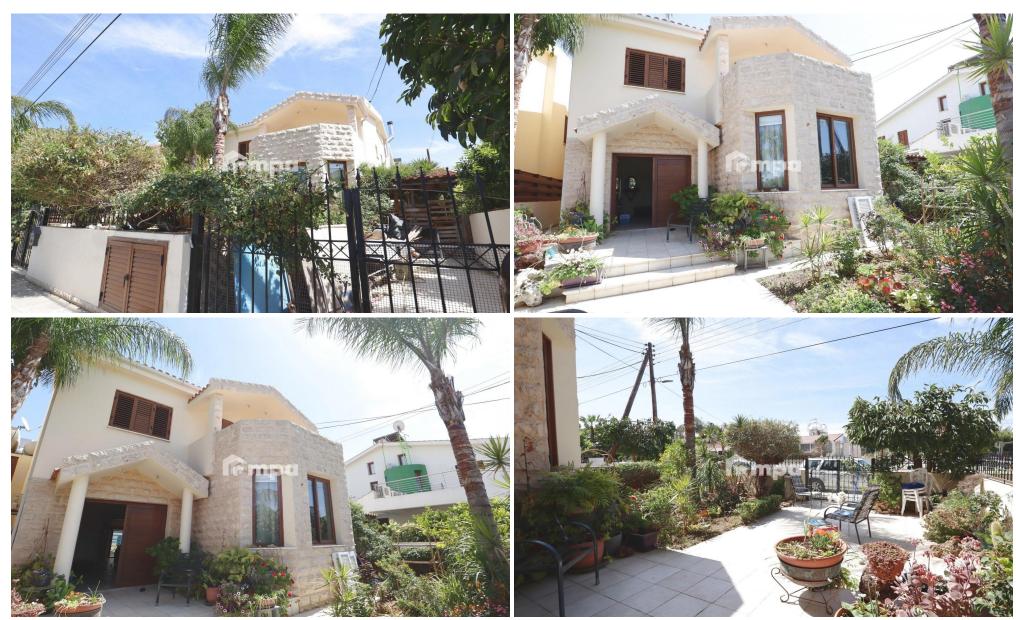

## 3 Bedroom House for Rent in Lakatamia, Nicosia District

Three-bedroom semi-detached house for rent in Lakatamia, Nicosia, on the suburbs of Strovolos.

The house has three massive bedrooms, a big living room / sitting area and a small yard in front and back.

There is also a pedestrian on the right side of the house.

The house is offered unfurnished.

| Property Info    |                      | Plot / Area         | Info | Additional info  |                  |
|------------------|----------------------|---------------------|------|------------------|------------------|
| Covered Area     | 245                  | Plot area <b>29</b> |      | Reference Number | NF69613          |
| Furnishing       | Unfurnished          |                     | 200  | Property type    | House            |
| Heating          | Central Heating, Yes |                     | 290  | Condition        | <b>Pre-Owned</b> |
| Air Conditioning | All rooms, Yes       |                     |      | Bathrooms        | 2                |