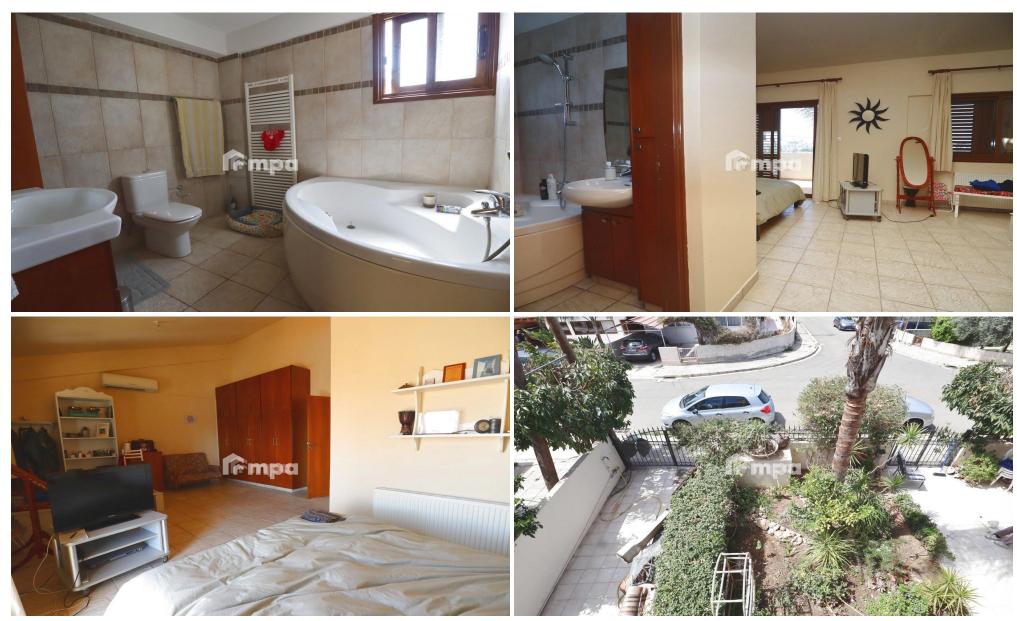

## 3 Bedroom House for Rent in Lakatamia, Nicosia District

Three-bedroom semi-detached house for rent in Lakatamia, Nicosia, on the suburbs of Strovolos.

The house has three massive bedrooms, a big living room / sitting area and a small yard in front and back.

There is also a pedestrian on the right side of the house.

The house is offered unfurnished.

| Property Info    |                      | Plot / Area         | Info | Additional info  |                  |
|------------------|----------------------|---------------------|------|------------------|------------------|
| Covered Area     | 245                  | Plot area <b>29</b> |      | Reference Number | NF69613          |
| Furnishing       | Unfurnished          |                     | 200  | Property type    | House            |
| Heating          | Central Heating, Yes |                     | 290  | Condition        | <b>Pre-Owned</b> |
| Air Conditioning | All rooms, Yes       |                     |      | Bathrooms        | 2                |