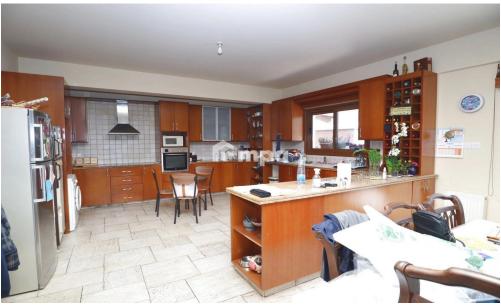

## 3 Bedroom House for Rent in Lakatamia, Nicosia District

Three-bedroom semi-detached house for rent in Lakatamia, Nicosia, on the suburbs of Strovolos.

The house has three massive bedrooms, a big living room / sitting area and a small yard in front and back.

There is also a pedestrian on the right side of the house.

The house is offered unfurnished.

| Property Info    |                      | Plot / Area         | Info | Additional info  |                  |
|------------------|----------------------|---------------------|------|------------------|------------------|
| Covered Area     | 245                  | Plot area <b>29</b> |      | Reference Number | NF69613          |
| Furnishing       | Unfurnished          |                     | 200  | Property type    | House            |
| Heating          | Central Heating, Yes |                     | 290  | Condition        | <b>Pre-Owned</b> |
| Air Conditioning | All rooms, Yes       |                     |      | Bathrooms        | 2                |