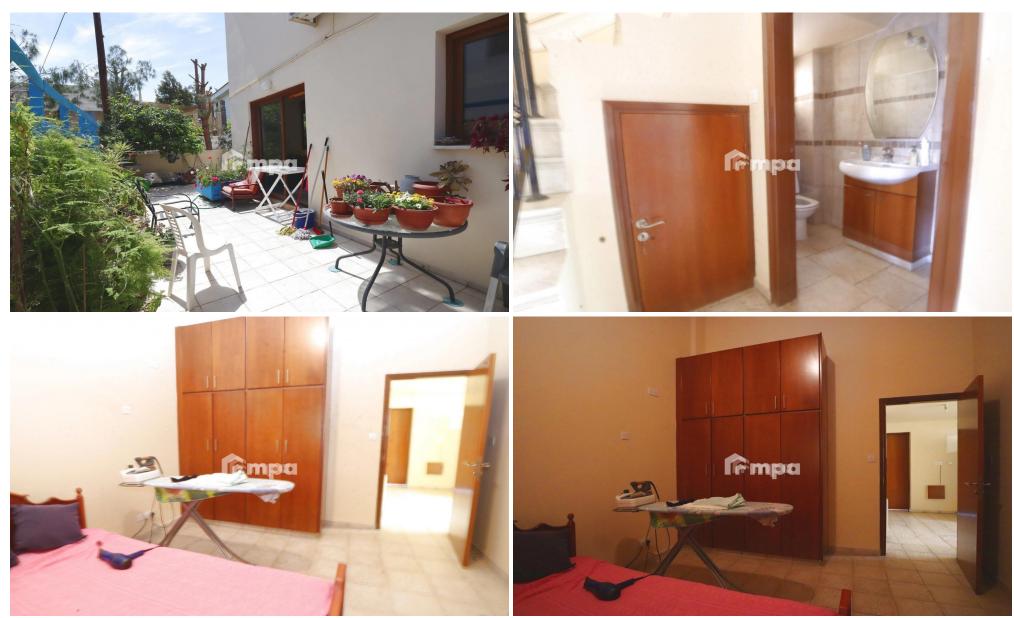

## 3 Bedroom House for Rent in Lakatamia, Nicosia District

Three-bedroom semi-detached house for rent in Lakatamia, Nicosia, on the suburbs of Strovolos.

The house has three massive bedrooms, a big living room / sitting area and a small yard in front and back.

There is also a pedestrian on the right side of the house.

The house is offered unfurnished.

| Property Info    |                      | Plot / Area         | Info | Additional info  |                  |
|------------------|----------------------|---------------------|------|------------------|------------------|
| Covered Area     | 245                  | Plot area <b>29</b> |      | Reference Number | NF69613          |
| Furnishing       | Unfurnished          |                     | 200  | Property type    | House            |
| Heating          | Central Heating, Yes |                     | 290  | Condition        | <b>Pre-Owned</b> |
| Air Conditioning | All rooms, Yes       |                     |      | Bathrooms        | 2                |