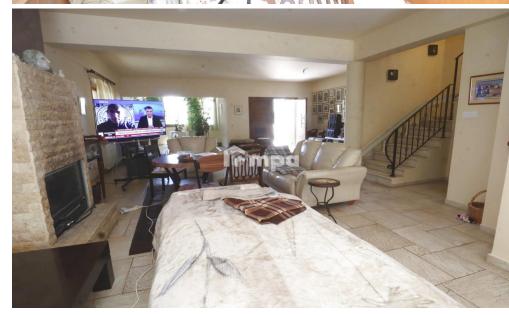

## 3 Bedroom House for Rent in Lakatamia, Nicosia District

Three-bedroom semi-detached house for rent in Lakatamia, Nicosia, on the suburbs of Strovolos.

The house has three massive bedrooms, a big living room / sitting area and a small yard in front and back.

There is also a pedestrian on the right side of the house.

The house is offered unfurnished.

| Property Info    |                      | Plot / Area         | Info | Additional info  |                  |
|------------------|----------------------|---------------------|------|------------------|------------------|
| Covered Area     | 245                  | Plot area <b>29</b> |      | Reference Number | NF69613          |
| Furnishing       | Unfurnished          |                     | 200  | Property type    | House            |
| Heating          | Central Heating, Yes |                     | 290  | Condition        | <b>Pre-Owned</b> |
| Air Conditioning | All rooms, Yes       |                     |      | Bathrooms        | 2                |