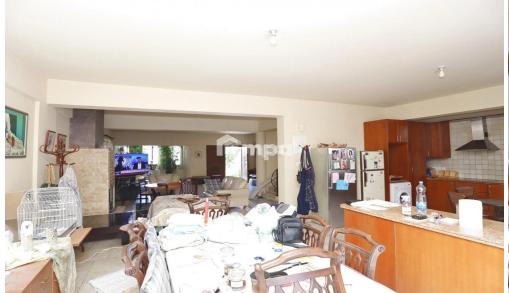

## 3 Bedroom House for Rent in Lakatamia, Nicosia District

Three-bedroom semi-detached house for rent in Lakatamia, Nicosia, on the suburbs of Strovolos.

The house has three massive bedrooms, a big living room / sitting area and a small yard in front and back.

There is also a pedestrian on the right side of the house.

The house is offered unfurnished.

| Property Info    |                      | Plot / Area         | Info | Additional info  |                  |
|------------------|----------------------|---------------------|------|------------------|------------------|
| Covered Area     | 245                  | Plot area <b>29</b> |      | Reference Number | NF69613          |
| Furnishing       | Unfurnished          |                     | 200  | Property type    | House            |
| Heating          | Central Heating, Yes |                     | 290  | Condition        | <b>Pre-Owned</b> |
| Air Conditioning | All rooms, Yes       |                     |      | Bathrooms        | 2                |