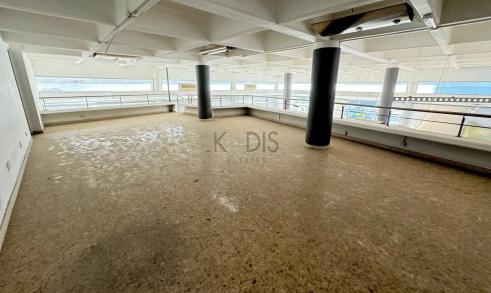

## 420m<sup>2</sup> Commercial for Rent in Limassol District

- •Ground floor area 300m2
- •Mezzanine 120m2
- Three-phase electricity
- 2 toilets

Spacious commercial shop located on the ground floor in the heart of Limassol Center. With an internal space of 420 m<sup>2</sup>, this property offers ample room to suit a variety of business needs, from retail to office space.