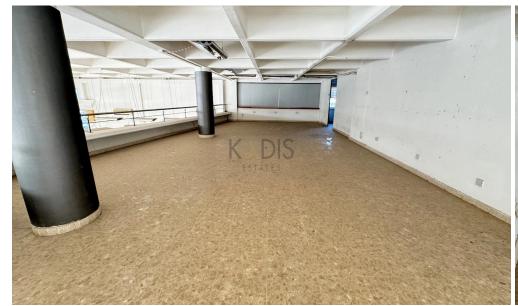

## 420m<sup>2</sup> Commercial for Rent in Limassol District

- •Ground floor area 300m2
- •Mezzanine 120m2
- Three-phase electricity
- 2 toilets

Spacious commercial shop located on the ground floor in the heart of Limassol Center. With an internal space of 420 m<sup>2</sup>, this property offers ample room to suit a variety of business needs, from retail to office space.