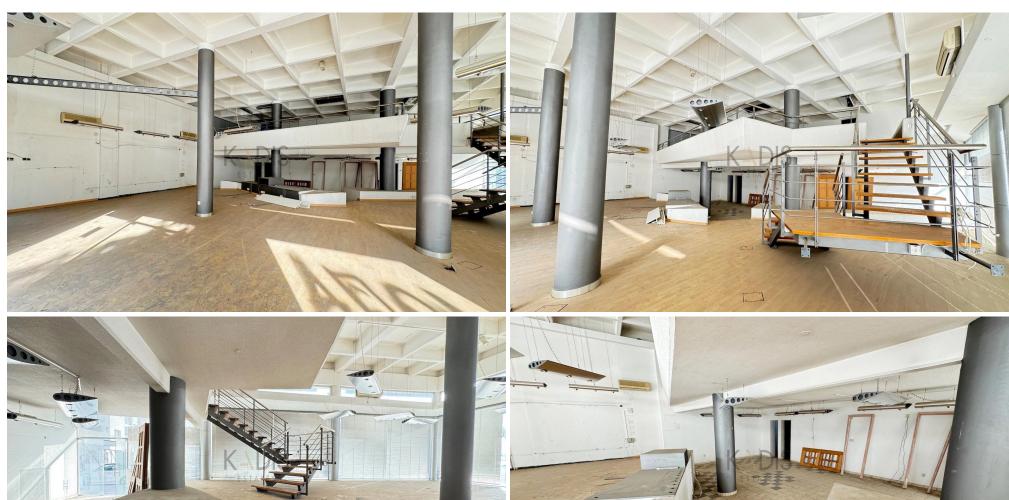

## 420m<sup>2</sup> Commercial for Rent in Limassol District

- •Ground floor area 300m2
- •Mezzanine 120m2
- Three-phase electricity
- 2 toilets

Spacious commercial shop located on the ground floor in the heart of Limassol Center. With an internal space of 420 m<sup>2</sup>, this property offers ample room to suit a variety of business needs, from retail to office space.