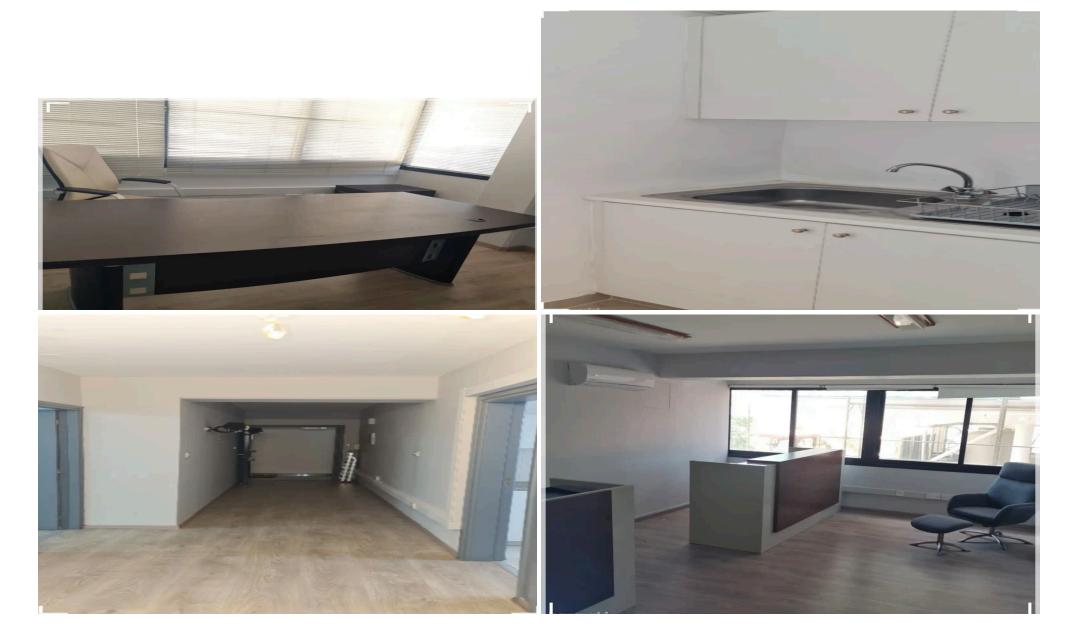

## 95m<sup>2</sup> Office for Rent in Limassol

1st floor purpose built office located at Omerou Ave, near Makarios Roundabout.St.Nicholas area.

Modern secure building. Office consist of 3 rooms, mens and womens toilets and 2 kitchenettes.

Furnished.

2 parking spaces are

| Property Info                                        |                                      | Plot / Area l              | Info         | Additional info                                                 |                                                                     |
|------------------------------------------------------|--------------------------------------|----------------------------|--------------|-----------------------------------------------------------------|---------------------------------------------------------------------|
| Covered Area<br>Floor Number<br>Total Number of Floo | <b>95</b><br><b>1</b><br>rs <b>1</b> | Pool                       | No           | Reference Number Property type Condition Construction Year View | Omerou Office Thomaides<br>Office<br>Pre-Owned<br>2018<br>City view |
| Furnishing<br>Floor Type<br>Energy Efficiency        | Furnished<br>Laminate<br>N/A         | Parking <b>Covered, Ye</b> | Covered, Yes |                                                                 |                                                                     |