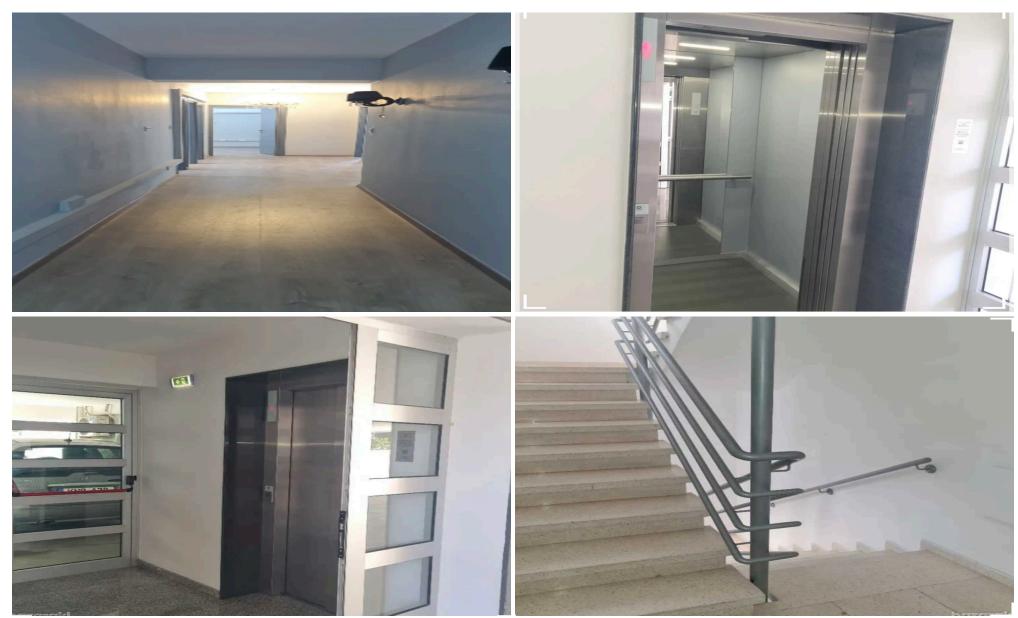

## 95m<sup>2</sup> Office for Rent in Limassol

1st floor purpose built office located at Omerou Ave, near Makarios Roundabout.St.Nicholas area.

Modern secure building. Office consist of 3 rooms, mens and womens toilets and 2 kitchenettes.

Furnished.

2 parking spaces are

| Property Info                                        |                                      | Plot / Area l              | Info         | Additional info                                                 |                                                                     |
|------------------------------------------------------|--------------------------------------|----------------------------|--------------|-----------------------------------------------------------------|---------------------------------------------------------------------|
| Covered Area<br>Floor Number<br>Total Number of Floo | <b>95</b><br><b>1</b><br>rs <b>1</b> | Pool                       | No           | Reference Number Property type Condition Construction Year View | Omerou Office Thomaides<br>Office<br>Pre-Owned<br>2018<br>City view |
| Furnishing<br>Floor Type<br>Energy Efficiency        | Furnished<br>Laminate<br>N/A         | Parking <b>Covered, Ye</b> | Covered, Yes |                                                                 |                                                                     |