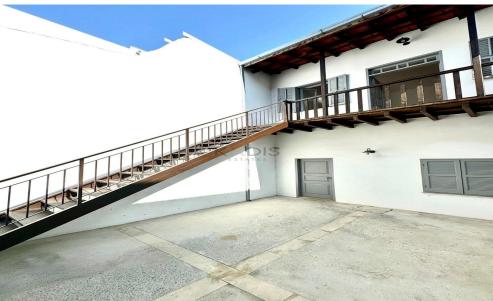

## 80m<sup>2</sup> Office for Rent in Limassol District

Internal Area: 80m2Garden Area: 40m2

Storage

<sup>•</sup>Near Amenities: Situated in the heart of Limassol's historical center, within walking distance to the beach and surrounded by all amenities.