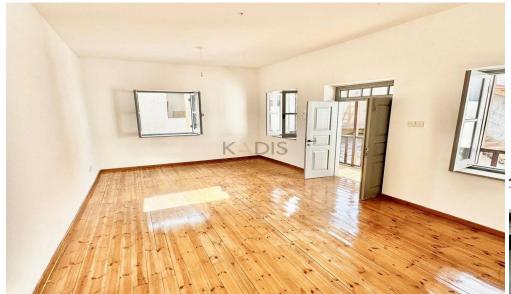

## 80m<sup>2</sup> Office for Rent in Limassol District

Internal Area: 80m2Garden Area: 40m2

Storage

<sup>•</sup>Near Amenities: Situated in the heart of Limassol's historical center, within walking distance to the beach and surrounded by all amenities.