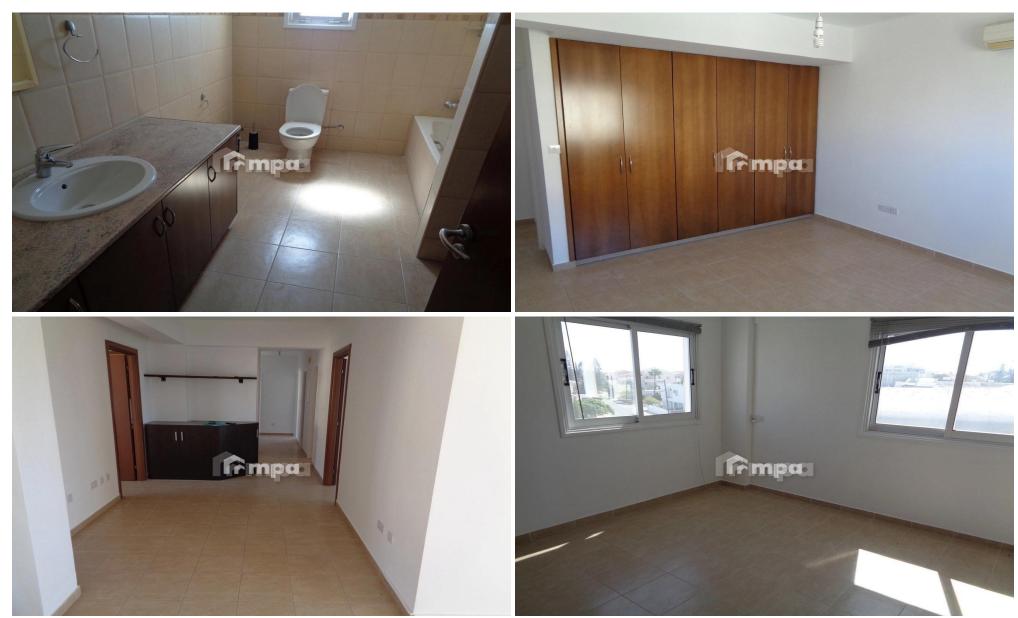

It is ideal for professional use such as a doctor's office, office, private lessons, etc.

t is approximately 180 sq.m. and consists of the living room, separate kitchen, 3 bedrooms plus office-bedroom, guest toilet, main bathroom and 2 balconies.

It has air conditioners and 1 parking space in the basement.

Common expenses are included in the price

Small pet allowed

| Property Info                                  |                                      | Plot / Area Info |              | Additional info                                             |                                        |
|------------------------------------------------|--------------------------------------|------------------|--------------|-------------------------------------------------------------|----------------------------------------|
| Covered Area<br>Furnishing<br>Air Conditioning | 180<br>Unfurnished<br>All rooms, Yes | Parking          | Covered, Yes | Reference Number<br>Property type<br>Condition<br>Bathrooms | NF21502<br>Apartment<br>Pre-Owned<br>1 |

Guest WC