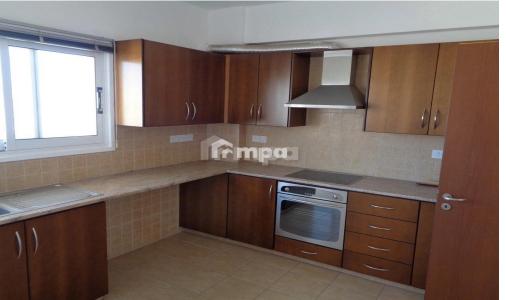

It is ideal for professional use such as a doctor's office, office, private lessons, etc.

t is approximately 180 sq.m. and consists of the living room, separate kitchen, 3 bedrooms plus office-bedroom, guest toilet, main bathroom and 2 balconies.

It has air conditioners and 1 parking space in the basement.

Common expenses are included in the price

Small pet allowed

| Property Info                                  |                                      | Plot / Area Info |              | Additional info                                             |                                        |
|------------------------------------------------|--------------------------------------|------------------|--------------|-------------------------------------------------------------|----------------------------------------|
| Covered Area<br>Furnishing<br>Air Conditioning | 180<br>Unfurnished<br>All rooms, Yes | Parking          | Covered, Yes | Reference Number<br>Property type<br>Condition<br>Bathrooms | NF21502<br>Apartment<br>Pre-Owned<br>1 |