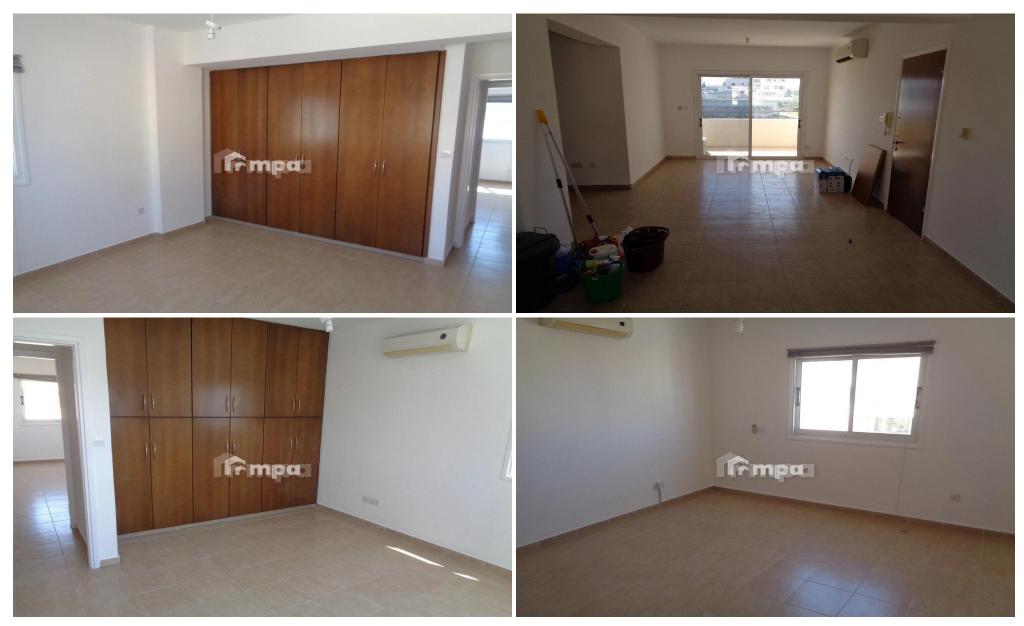

It is ideal for professional use such as a doctor's office, office, private lessons, etc.

t is approximately 180 sq.m. and consists of the living room, separate kitchen, 3 bedrooms plus office-bedroom, guest toilet, main bathroom and 2 balconies.

It has air conditioners and 1 parking space in the basement.

Common expenses are included in the price

Small pet allowed

| Property Info                                  |                                      | Plot / Area Info |              | Additional info                                             |                                        |
|------------------------------------------------|--------------------------------------|------------------|--------------|-------------------------------------------------------------|----------------------------------------|
| Covered Area<br>Furnishing<br>Air Conditioning | 180<br>Unfurnished<br>All rooms, Yes | Parking          | Covered, Yes | Reference Number<br>Property type<br>Condition<br>Bathrooms | NF21502<br>Apartment<br>Pre-Owned<br>1 |