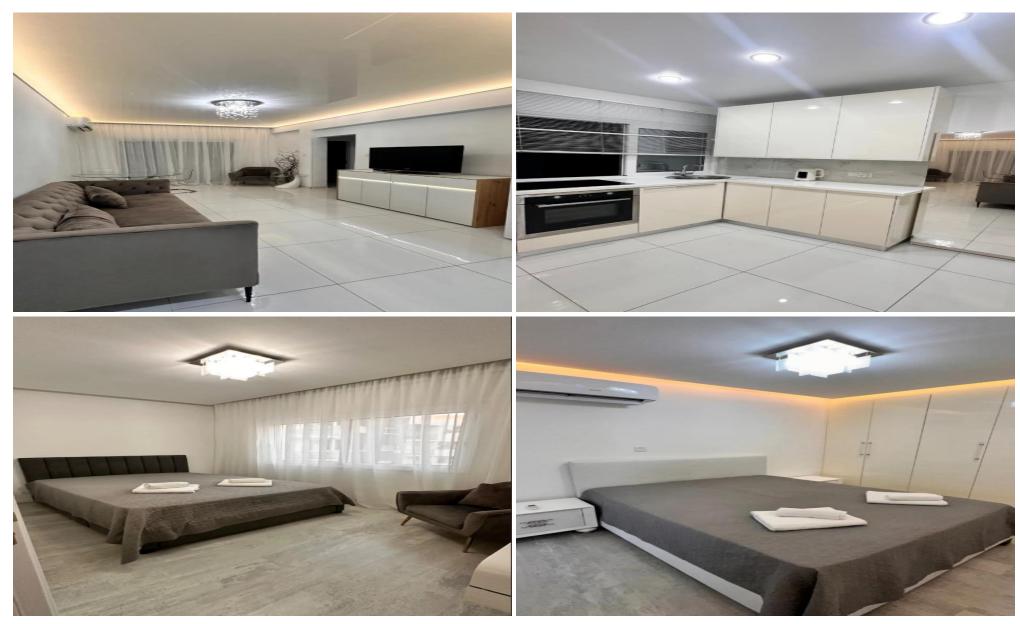

2 Bedrooms Apartment on the beach (first line)

## Features:

- First line Sea Front / sea view
- 4th floor
- Closed complex
- 2 Bedrooms / 78 sq.m
- Open plan kitchen with leaving room
- 1 Bathroom
- Electrical Aplliances :

(TV, Washing machine, Fridge, Oven, roller blinds & A/C in all rooms)

- Fully Furnished
- Solar system (plenty of hot water)
- Common Area parking

Located in the popular Germasogia tourist area in Limassol.

Property Info Plot / Area Info Additional info

Floor Number

Air Conditioning All rooms, Yes