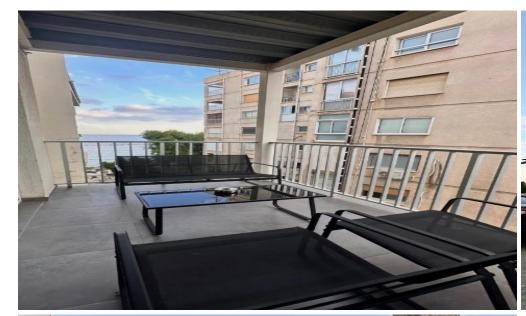

2 Bedrooms Apartment on the beach (first line)

## Features:

- First line Sea Front / sea view
- 4th floor
- Closed complex
- 2 Bedrooms / 78 sq.m
- Open plan kitchen with leaving room
- 1 Bathroom
- Electrical Aplliances :

(TV, Washing machine, Fridge, Oven, roller blinds & A/C in all rooms)