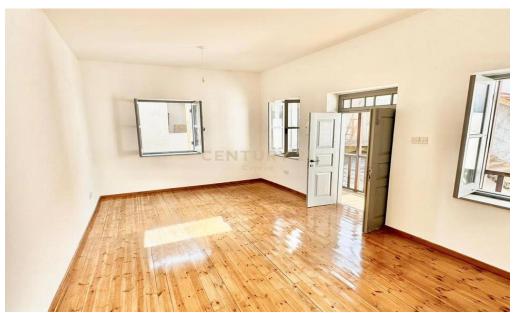

## 80m<sup>2</sup> Office for Rent in Limassol District

This office boasts an 80m<sup>2</sup> interior space complemented by a 40m<sup>2</sup> garden area and includes a convenient storage facility. Ideally located in the heart of Limassol's historic center, it offers easy access to the beach and is surrounded by a wide range of amenities. With its proximity to public parking and accessibility by both foot and vehicle, it ensures convenience for visitors and employees alike. Perfect for businesses, this location combines the charm of a historic setting with modern conveniences, creating a vibrant atmosphere near the sea.