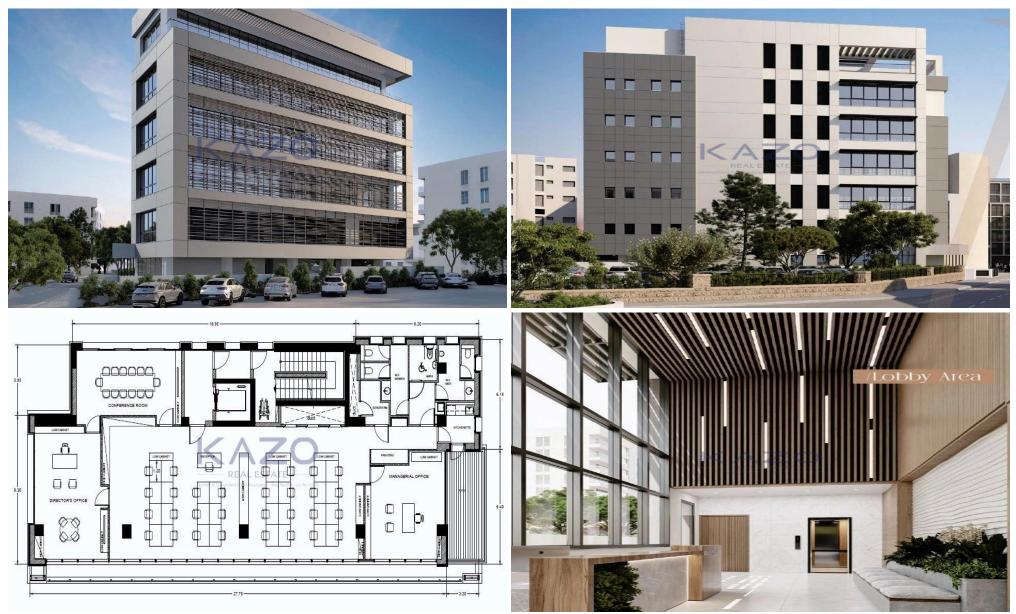

### 288m<sup>2</sup> Office for Rent in Limassol District

The rental offer of a commercial office space is amazing, perfectly located in the city center, in the Agia Zoni area.

This office space is located in the city center, where many international and local companies have their offices. Also, the area where this office is located offers quick access to the New Port, the New Casino, the Motorway, and any part of the town. In particular, within seconds of driving from this office space, one will find Makariou Avenue, and within two minutes the Old Town, the Motorway, and Limassol Marina. In addition, in proximity to the commercial office space, there are all the services that contemporary businesses need, ranging from banks, government s...