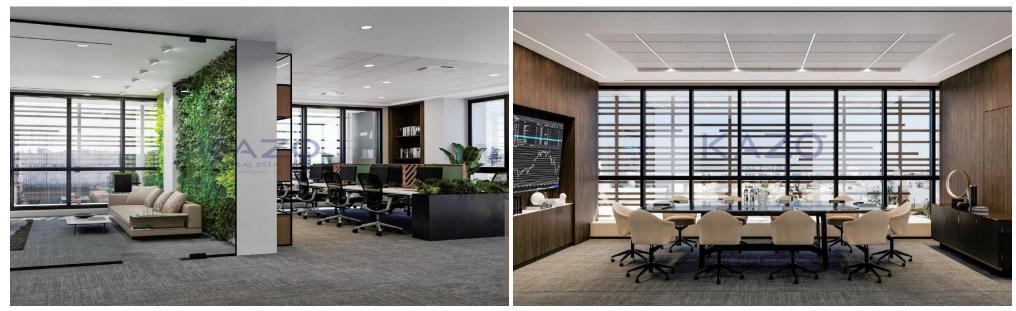

### 288m<sup>2</sup> Office for Rent in Limassol District

The rental offer of a commercial office space is amazing, perfectly located in the city center, in the Agia Zoni area.

This office space is located in the city center, where many international and local companies have their offices. Also, the area where this office is located offers quick access to the New Port, the New Casino, the Motorway, and any part of the town. In particular, within seconds of driving from this office space, one will find Makariou Avenue, and within two minutes the Old Town, the Motorway, and Limassol Marina. In addition, in proximity to the commercial office space, there are all the services that contemporary businesses need, ranging from banks, government s...