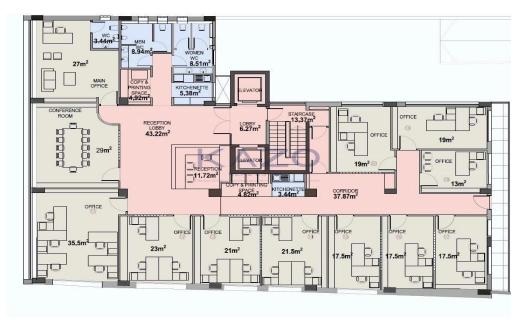

### 480m<sup>2</sup> Office for Rent in Limassol District

This commercial luxury whole-floor office is now available for rent in the popular area of Agia Triada City Center., It is situated on the second floor of a 4-floor building.

The property offers an internal covered area of 480 square meters and a 20 sqm balcony.

#### Characteristics:

- \*Reception area.
- \*Copy and Printing Space.
- \*Six toilets.
- \*Two Kitchenettes.
- \*Conference room(furnished).
- \*Eleven(11) furnished offices.
- \*VRV system.
- \*Alarm
- \*CCTV