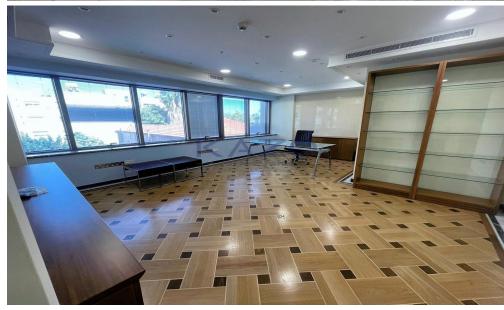

#### Characteristics:

- \*Reception area.
- \*Copy and Printing Space.
- \*Six toilets.
- \*Two Kitchenettes.
- \*Conference room(furnished).
- \*Eleven(11) furnished offices.
- \*VRV system.
- \*Alarm
- \*CCTV