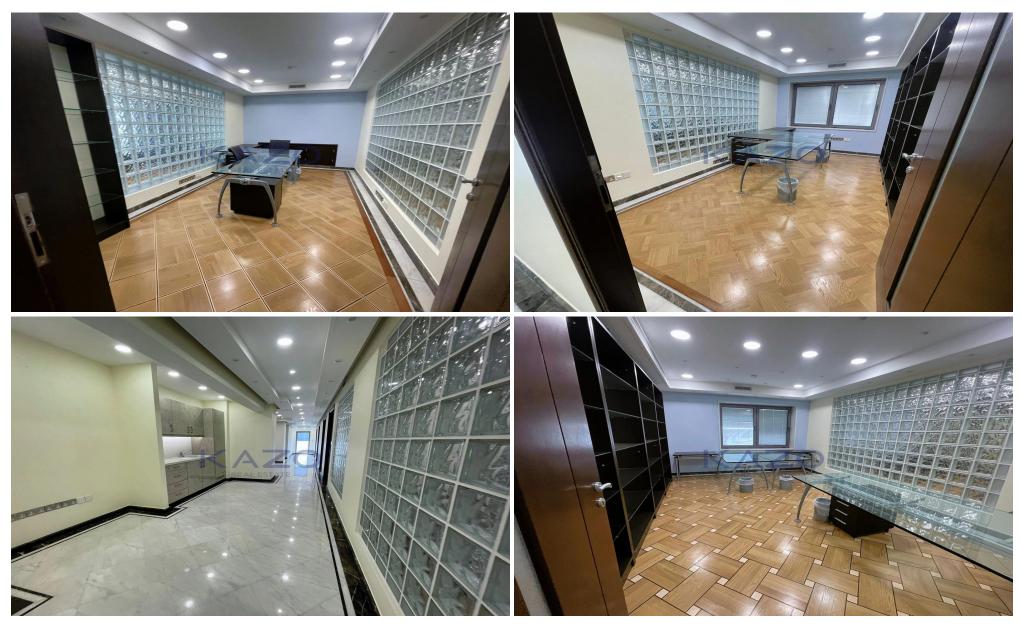

#### Characteristics:

- \*Reception area.
- \*Copy and Printing Space.
- \*Six toilets.
- \*Two Kitchenettes.
- \*Conference room(furnished).
- \*Eleven(11) furnished offices.
- \*VRV system.
- \*Alarm
- \*CCTV

| Property Info    |                      | Plot / Area Info |              | Additional info  |                  |
|------------------|----------------------|------------------|--------------|------------------|------------------|
| Covered Area     | 480                  |                  |              | Reference Number | 24099            |
| Furnishing       | Furnished            | Parking          | Covered, Yes | Property type    | Office           |
| Heating          | Central Heating, Yes |                  |              | Condition        | <b>Pre-Owned</b> |
| Air Conditioning | All rooms, Yes       |                  |              | View             | City view        |