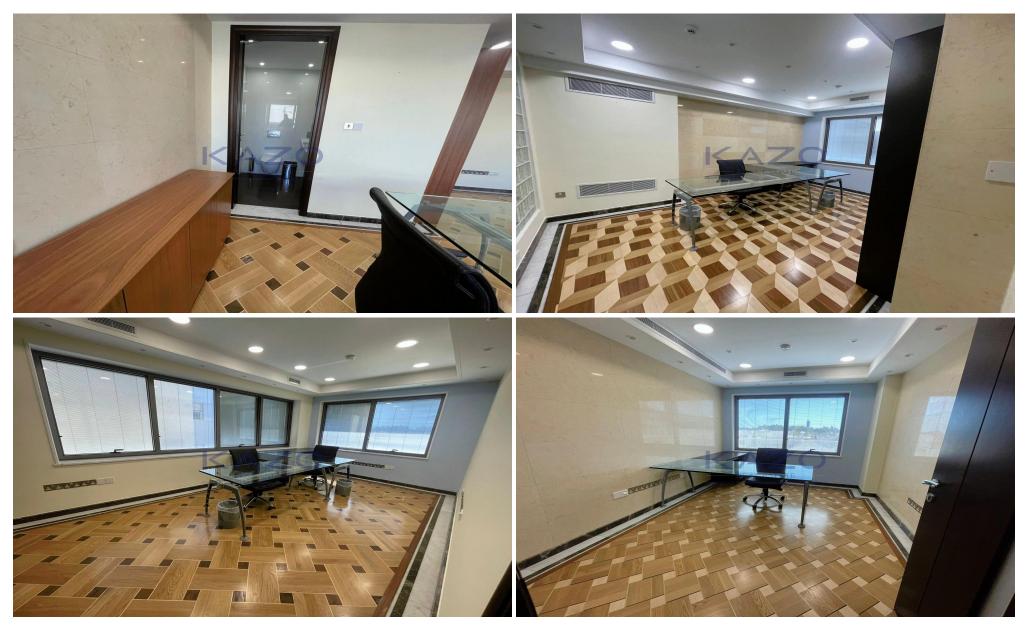

#### Characteristics:

- \*Reception area.
- \*Copy and Printing Space.
- \*Six toilets.
- \*Two Kitchenettes.
- \*Conference room(furnished).
- \*Eleven(11) furnished offices.
- \*VRV system.
- \*Alarm
- \*CCTV

| Property Info    |                      | Plot / Area Info |              | Additional info  |                  |
|------------------|----------------------|------------------|--------------|------------------|------------------|
| Covered Area     | 480                  |                  |              | Reference Number | 24099            |
| Furnishing       | Furnished            | Parking          | Covered, Yes | Property type    | Office           |
| Heating          | Central Heating, Yes |                  |              | Condition        | <b>Pre-Owned</b> |
| Air Conditioning | All rooms, Yes       |                  |              | View             | City view        |