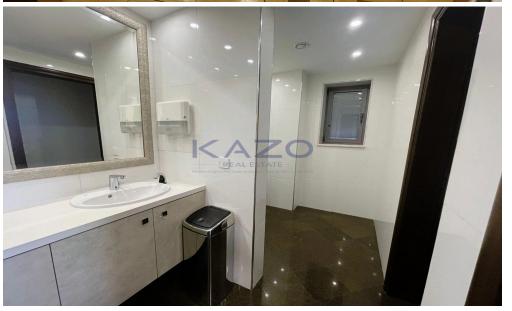

#### Characteristics:

- \*Reception area.
- \*Copy and Printing Space.
- \*Six toilets.
- \*Two Kitchenettes.
- \*Conference room(furnished).
- \*Eleven(11) furnished offices.
- \*VRV system.
- \*Alarm
- \*CCTV

| Property Info    |                      | Plot / Area Info |              | Additional info  |                  |
|------------------|----------------------|------------------|--------------|------------------|------------------|
| Covered Area     | 480                  |                  |              | Reference Number | 24099            |
| Furnishing       | Furnished            | Parking          | Covered, Yes | Property type    | Office           |
| Heating          | Central Heating, Yes |                  |              | Condition        | <b>Pre-Owned</b> |
| Air Conditioning | All rooms, Yes       |                  |              | View             | City view        |