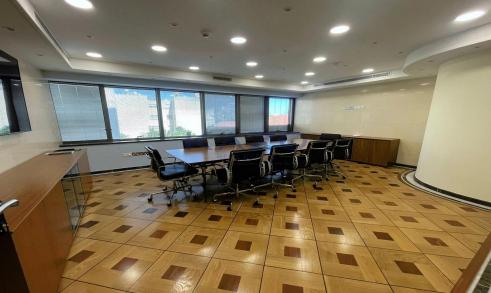

#### Characteristics:

- \*Reception area.
- \*Copy and Printing Space.
- \*Six toilets.
- \*Two Kitchenettes.
- \*Conference room(furnished).
- \*Eleven(11) furnished offices.
- \*VRV system.
- \*Alarm
- \*CCTV