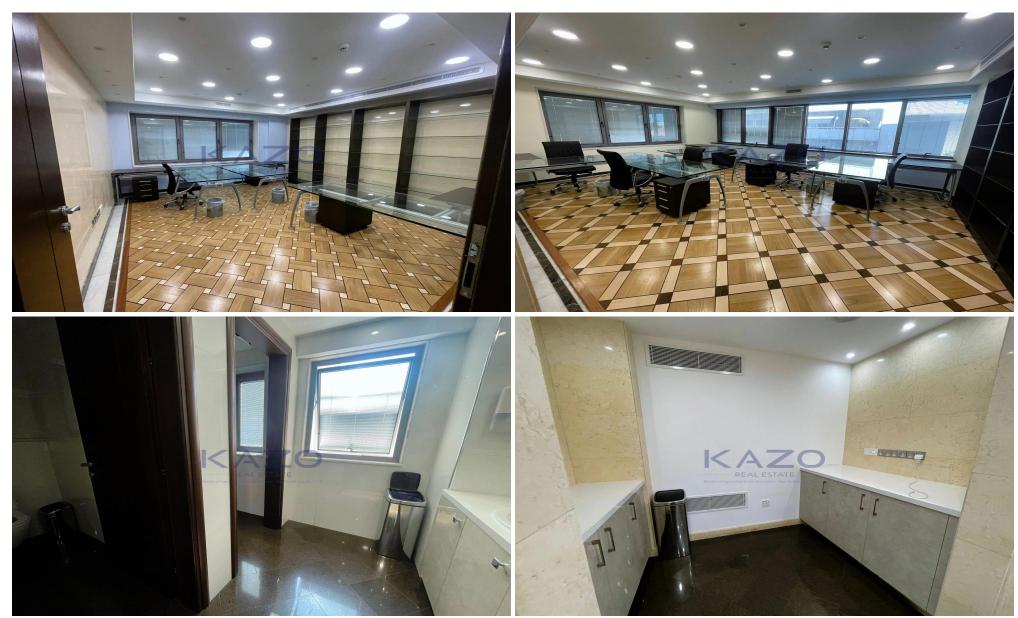

#### Characteristics:

- \*Reception area.
- \*Copy and Printing Space.
- \*Six toilets.
- \*Two Kitchenettes.
- \*Conference room(furnished).
- \*Eleven(11) furnished offices.
- \*VRV system.
- \*Alarm
- \*CCTV

| Property Info    |                      | Plot / Area Info |              | Additional info  |                  |
|------------------|----------------------|------------------|--------------|------------------|------------------|
| Covered Area     | 480                  |                  |              | Reference Number | 24099            |
| Furnishing       | Furnished            | Parking          | Covered, Yes | Property type    | Office           |
| Heating          | Central Heating, Yes |                  |              | Condition        | <b>Pre-Owned</b> |
| Air Conditioning | All rooms, Yes       |                  |              | View             | City view        |