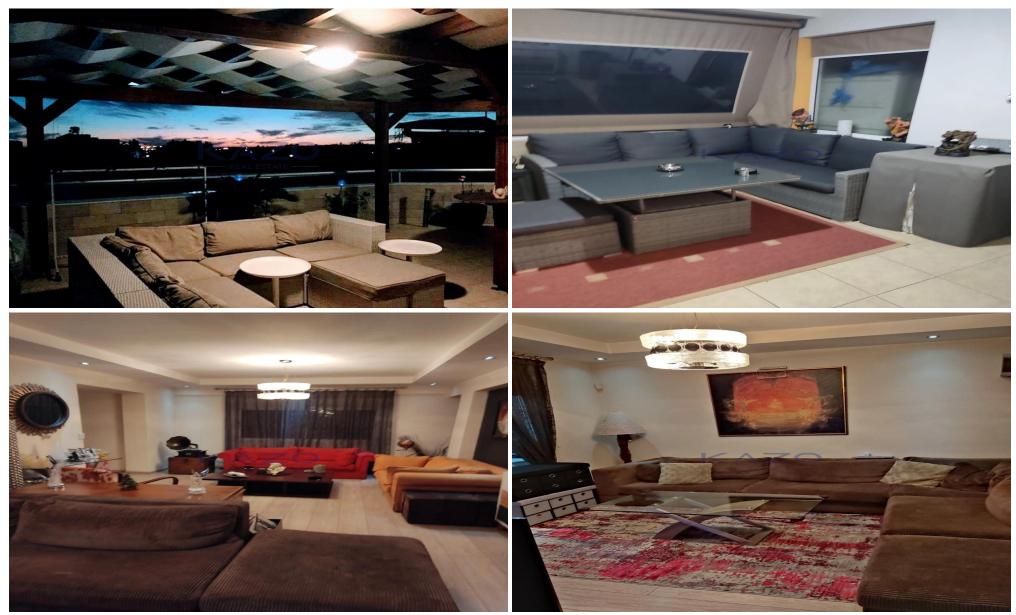

### 127m<sup>2</sup> Office for Rent in Limassol District

This key-ready office space in Petrou & Pavlou offers an ideal location for your business. Spanning 127 m<sup>2</sup>, this fully furnished office includes one bathroom and is situated on the first floor of a well-maintained building with an elevator, making accessibility a breeze.

Petrou & Pavlou is a vibrant neighborhood known for its blend of commercial and residential areas. With easy access to the highway, commuting is simple, and you will find a variety of amenities nearby, including shops, cafes, and restaurants. The office also boasts a city and panoramic view, creating an inspiring workspace for you and your team.