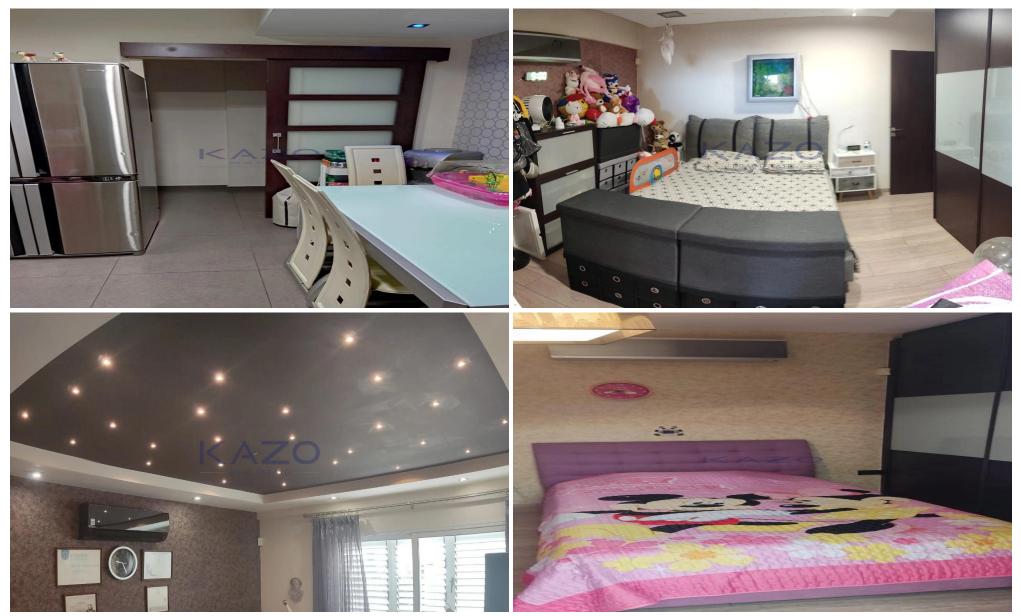

### 127m<sup>2</sup> Office for Rent in Limassol District

This key-ready office space in Petrou & Pavlou offers an ideal location for your business. Spanning 127 m<sup>2</sup>, this fully furnished office includes one bathroom and is situated on the first floor of a well-maintained building with an elevator, making accessibility a breeze.

Petrou & Pavlou is a vibrant neighborhood known for its blend of commercial and residential areas. With easy access to the highway, commuting is simple, and you will find a variety of amenities nearby, including shops, cafes, and restaurants. The office also boasts a city and panoramic view, creating an inspiring workspace for you and your team.