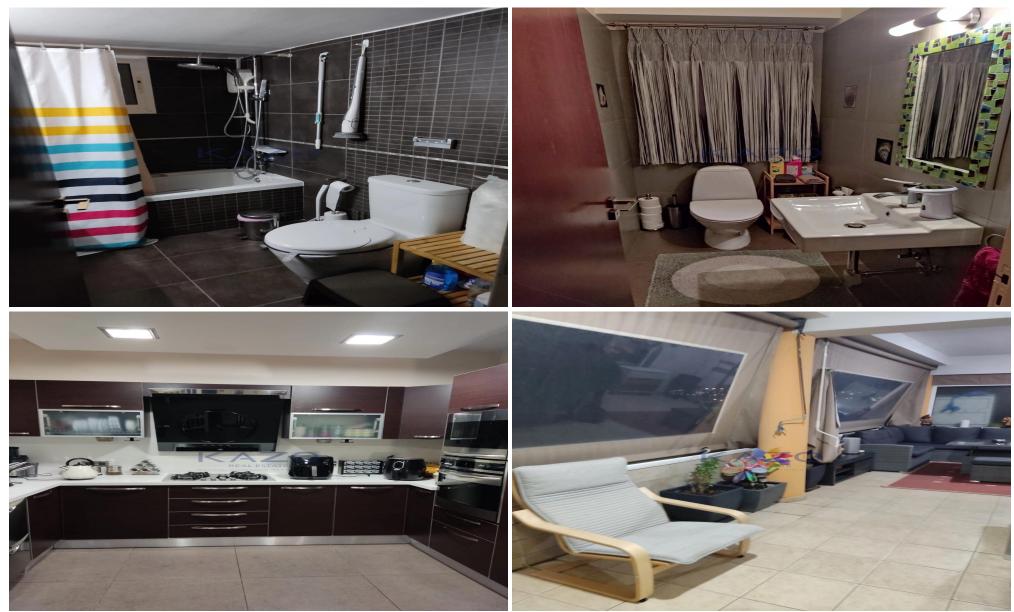

### 127m<sup>2</sup> Office for Rent in Limassol District

This key-ready office space in Petrou & Pavlou offers an ideal location for your business. Spanning 127 m<sup>2</sup>, this fully furnished office includes one bathroom and is situated on the first floor of a well-maintained building with an elevator, making accessibility a breeze.

Petrou & Pavlou is a vibrant neighborhood known for its blend of commercial and residential areas. With easy access to the highway, commuting is simple, and you will find a variety of amenities nearby, including shops, cafes, and restaurants. The office also boasts a city and panoramic view, creating an inspiring workspace for you and your team.