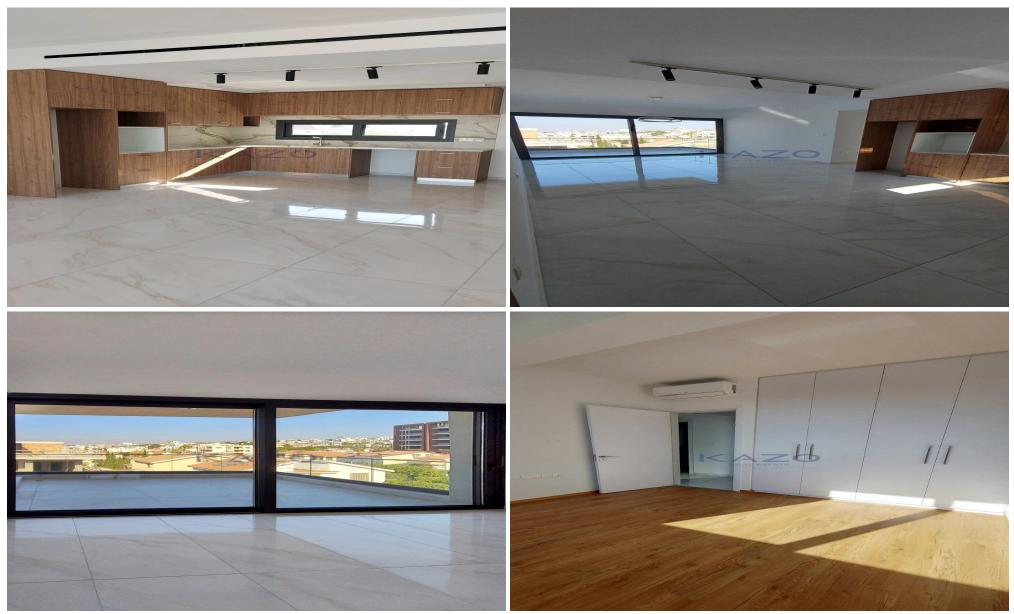

### **2** Bedroom Apartment for Rent in Limassol - Panthea

This stunning penthouse apartment, built in 2024, offers 83 m2 of modern living space in the desirable area of Panthea. With two spacious bedrooms and two stylish bathrooms, this home is perfect for anyone seeking comfort and style. Enjoy the convenience of an elevator that brings you straight to your apartment.

The apartment features underfloor heating, prov...

| Property Info           |                                                                                | Plot / Area Info     |                     | Additional info                                                    |                                                    |
|-------------------------|--------------------------------------------------------------------------------|----------------------|---------------------|--------------------------------------------------------------------|----------------------------------------------------|
| Covered Area<br>Heating | 83<br>Underfloor Heating, Yes                                                  | Pool<br>Parking      | Yes<br>Covered, Yes | Reference Numbe<br>Property type<br>Condition<br>Bathrooms<br>View | r 24771<br>Apartment<br>Pre-Owned<br>1<br>Sea view |
| Amenities               | Location                                                                       |                      |                     |                                                                    |                                                    |
| • Gym                   | Location: Limassol - Panthea<br>Coordinates: 34.708416629987 / 33.040885762951 | Region: <b>Limas</b> | ssol                |                                                                    |                                                    |