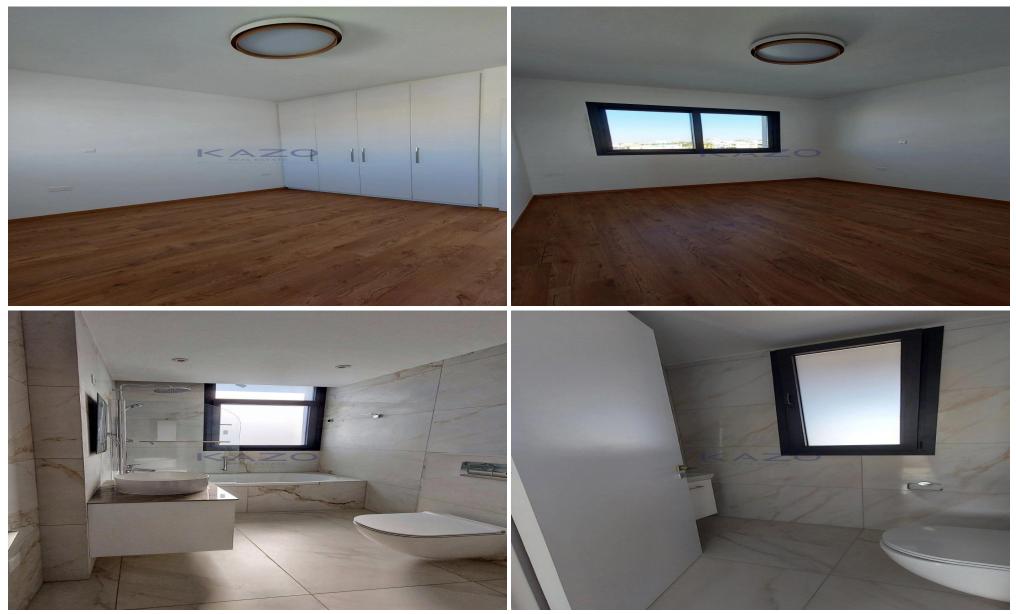

### **2** Bedroom Apartment for Rent in Limassol - Panthea

This stunning penthouse apartment, built in 2024, offers 83 m2 of modern living space in the desirable area of Panthea. With two spacious bedrooms and two stylish bathrooms, this home is perfect for anyone seeking comfort and style. Enjoy the convenience of an elevator that brings you straight to your apartment.

The apartment features underfloor heating, prov...

| Property Info           |                                                                                | Plot / Area Info     |                     | Additional info                                                    |                                                    |
|-------------------------|--------------------------------------------------------------------------------|----------------------|---------------------|--------------------------------------------------------------------|----------------------------------------------------|
| Covered Area<br>Heating | 83<br>Underfloor Heating, Yes                                                  | Pool<br>Parking      | Yes<br>Covered, Yes | Reference Numbe<br>Property type<br>Condition<br>Bathrooms<br>View | r 24771<br>Apartment<br>Pre-Owned<br>1<br>Sea view |
| Amenities               | Location                                                                       |                      |                     |                                                                    |                                                    |
| • Gym                   | Location: Limassol - Panthea<br>Coordinates: 34.708416629987 / 33.040885762951 | Region: <b>Limas</b> | ssol                |                                                                    |                                                    |