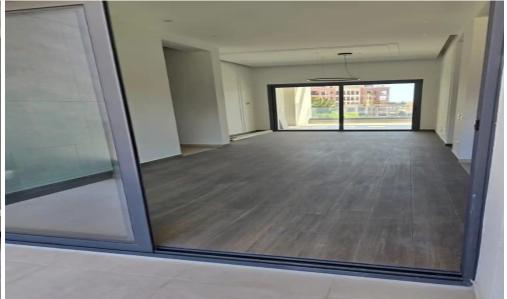

## 3 Bedroom Apartment for Rent in Germasogeia - Tourist Area, Limassol District

3 Bedroom Penthouse in Papas Area for rent.

## Included:

- -Pool
- -Elevator
- -Balcony
- -Playroom

|                            | Plot / Area Info |                      | Additional info                          |                                            |
|----------------------------|------------------|----------------------|------------------------------------------|--------------------------------------------|
| 150<br>3<br>All rooms, Yes | Parking          | Covered, Yes         | Reference Number Property type Bathrooms | 233706<br>Apartment<br>3<br>Sea view       |
|                            | 3                | <b>150 3</b> Parking | 150 3 Parking Covered, Yes               | Reference Number  Property type  Bathrooms |