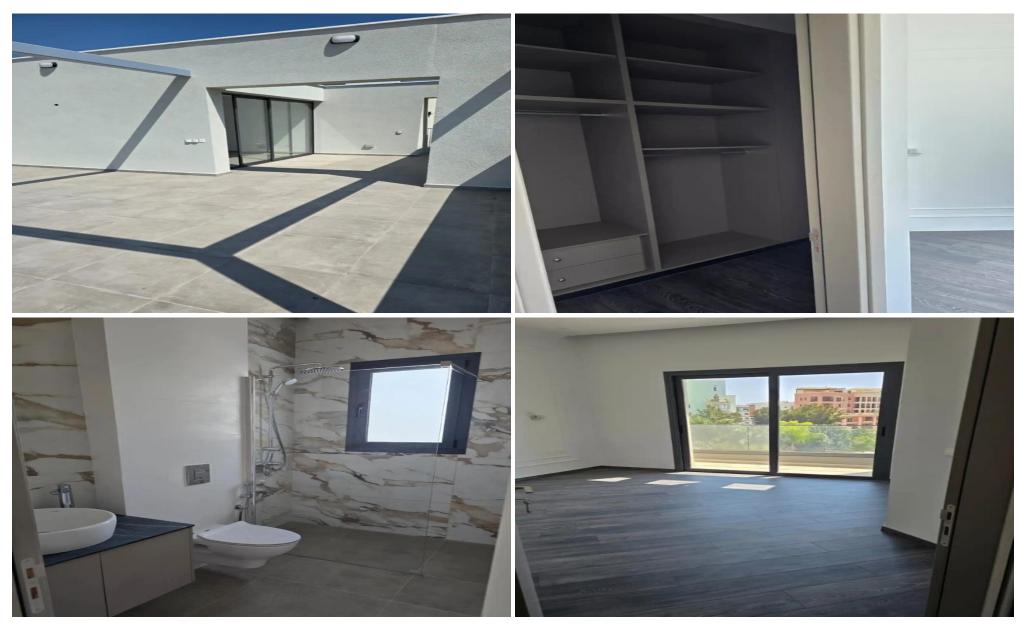

## 3 Bedroom Apartment for Rent in Germasogeia - Tourist Area, Limassol District

3 Bedroom Penthouse in Papas Area for rent.

## Included:

- -Pool
- -Elevator
- -Balcony
- -Playroom

|                            | Plot / Area Info |                      | Additional info                          |                                            |
|----------------------------|------------------|----------------------|------------------------------------------|--------------------------------------------|
| 150<br>3<br>All rooms, Yes | Parking          | Covered, Yes         | Reference Number Property type Bathrooms | 233706<br>Apartment<br>3<br>Sea view       |
|                            | 3                | <b>150 3</b> Parking | 150 3 Parking Covered, Yes               | Reference Number  Property type  Bathrooms |