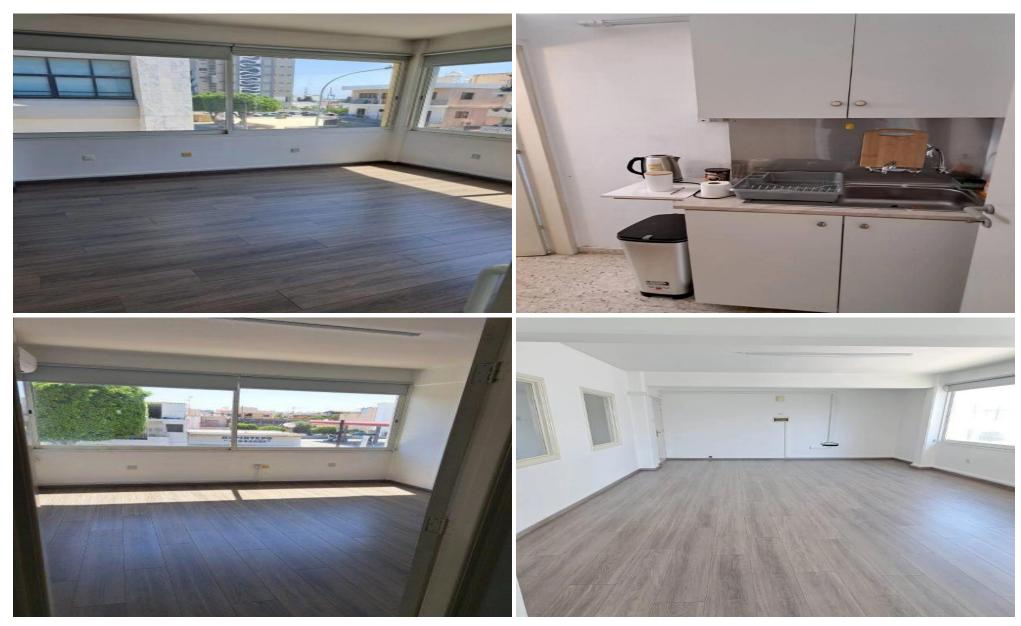

## 200m<sup>2</sup> Office for Rent in Limassol - Omonoia

Modern 200m² office space in the heart of Limassol, offering a functional layout ideal for businesses. Includes two dedicated parking spaces, a small kitchenette, and four well-maintained toilets. Perfect for a professional environment with convenience and accessibility.